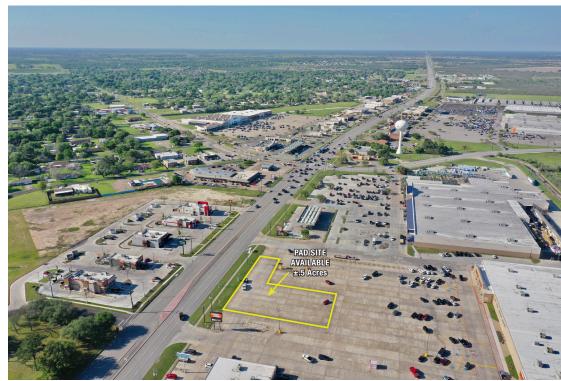

PAD SITE AVAILABLE

## NORTH NAVARRO STREET

VICTORIA, TX 77904 ± 0.5 ACRES

Located directly off North Navarro Street and accessible via 2 ingress and egress entrances, sits this excellent investment opportunity! This 0.5± acre space is situated near Lowe's and Hobby Lobby. This pad site also offers access to Victoria Mall via Larkspur Street. This is an ideal location with utilities fit for a variety of businesses. It is close to major highways, has access to public transportation, and is surrounded by other businesses and stores. Invest now to take advantage of this great opportunity! Some restrictions for intended uses will apply.