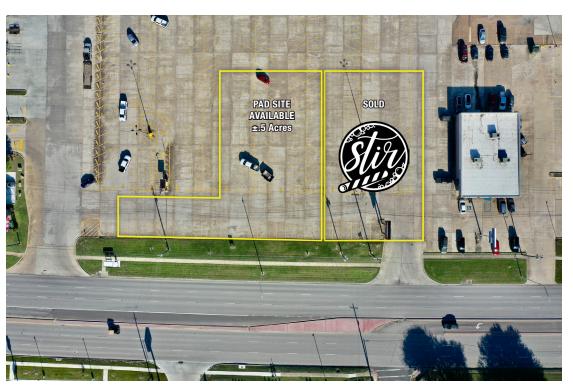

PAD SITE AVAILABLE

## NORTH NAVARRO STREET

VICTORIA, TX 77904 ± 0.5 ACRES

Located directly off North Navarro Street and accessible via 2 ingress and egress entrances, sits this excellent investment opportunity! This 0.5± acre space is situated near Lowe's and Hobby Lobby. This pad site also offers access to Victoria Mall via Larkspur Street. This is an ideal location with utilities fit for a variety of businesses. It is close to major highways, has access to public transportation, and is surrounded by other businesses and stores. Invest now to take advantage of this great opportunity! Some restrictions for intended uses will apply.