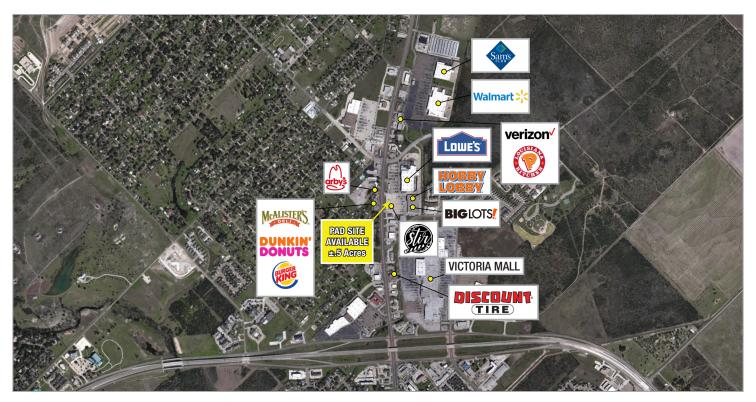

PAD SITE AVAILABLE

## NORTH NAVARRO STREET

VICTORIA, TX 77904 ± 0.5 ACRES

Located directly off North Navarro Street and accessible via 2 ingress and egress entrances, sits this excellent investment opportunity! This 0.5± acre space is situated near Lowe's and Hobby Lobby. This pad site also offers access to Victoria Mall via Larkspur Street. This is an ideal location with utilities fit for a variety of businesses. It is close to major highways, has access to public transportation, and is surrounded by other businesses and stores. Invest now to take advantage of this great opportunity! Some restrictions for intended uses will apply.