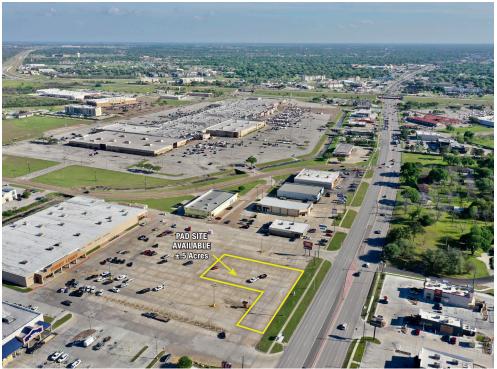

PAD SITE AVAILABLE

## NORTH NAVARRO STREET

VICTORIA, TX 77904 ± 0.5 ACRES

Located directly off North Navarro Street and accessible via 2 ingress and egress entrances, sits this excellent investment opportunity! This 0.5± acre space is situated near Lowe's and Hobby Lobby. This pad site also offers access to Victoria Mall via Larkspur Street. This is an ideal location with utilities fit for a variety of businesses. It is close to major highways, has access to public transportation, and is surrounded by other businesses and stores. Invest now to take advantage of this great opportunity! Some restrictions for intended uses will apply.