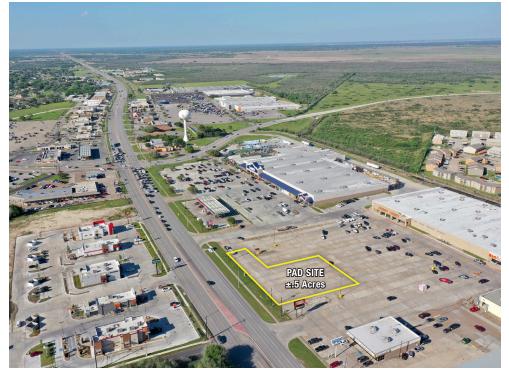

PAD SITE AVAILABLE

## NORTH NAVARRO STREET

VICTORIA, TX 77904 ± 0.5 ACRES

Located directly off North Navarro Street and accessible via 2 ingress and egress entrances, sits this excellent investment opportunity! This 0.5± acre space is situated near Lowe's and Hobby Lobby. This pad site also offers access to Victoria Mall via Larkspur Street. This is an ideal location with utilities fit for a variety of businesses. It is close to major highways, has access to public transportation, and is surrounded by other businesses and stores. Invest now to take advantage of this great opportunity! Some restrictions for intended uses will apply.