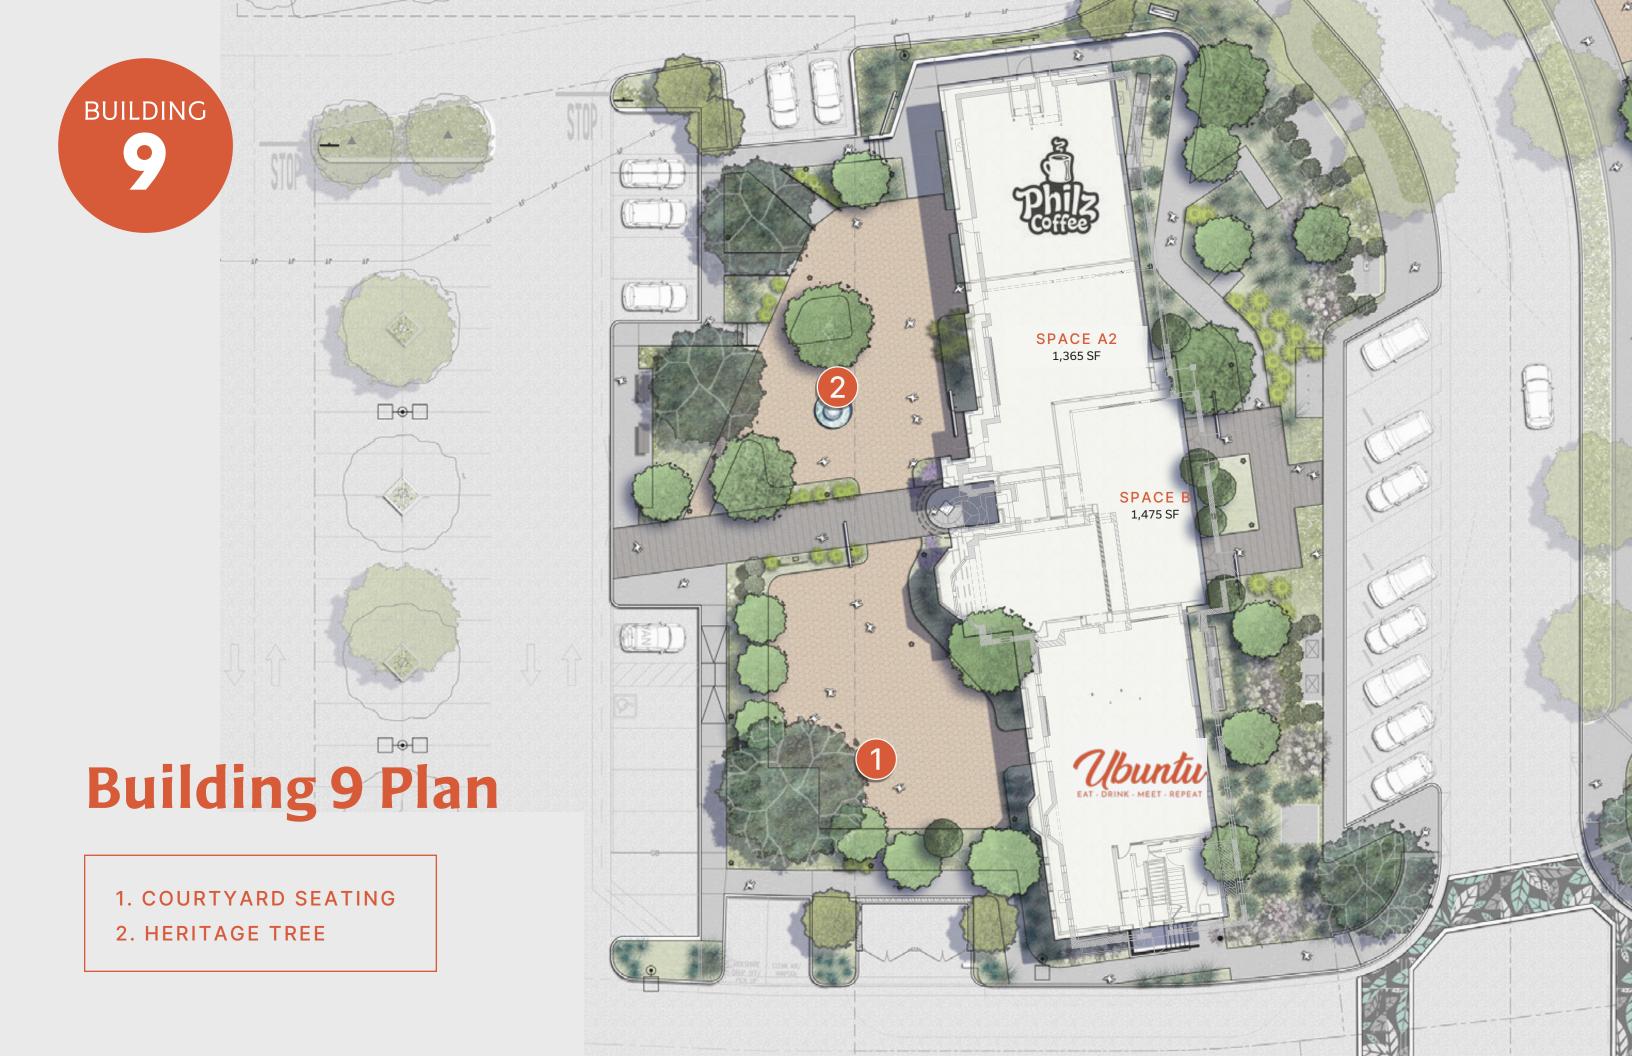

### **Building 7: Floorplan**

Building 7 boasts incredible direct views and access to the lush patio courtyard and plenty of seating for dining and relaxing at it's doorstep. The second floor balcony let's diners enjoy the beautiful landscape that unfolds before their meal.