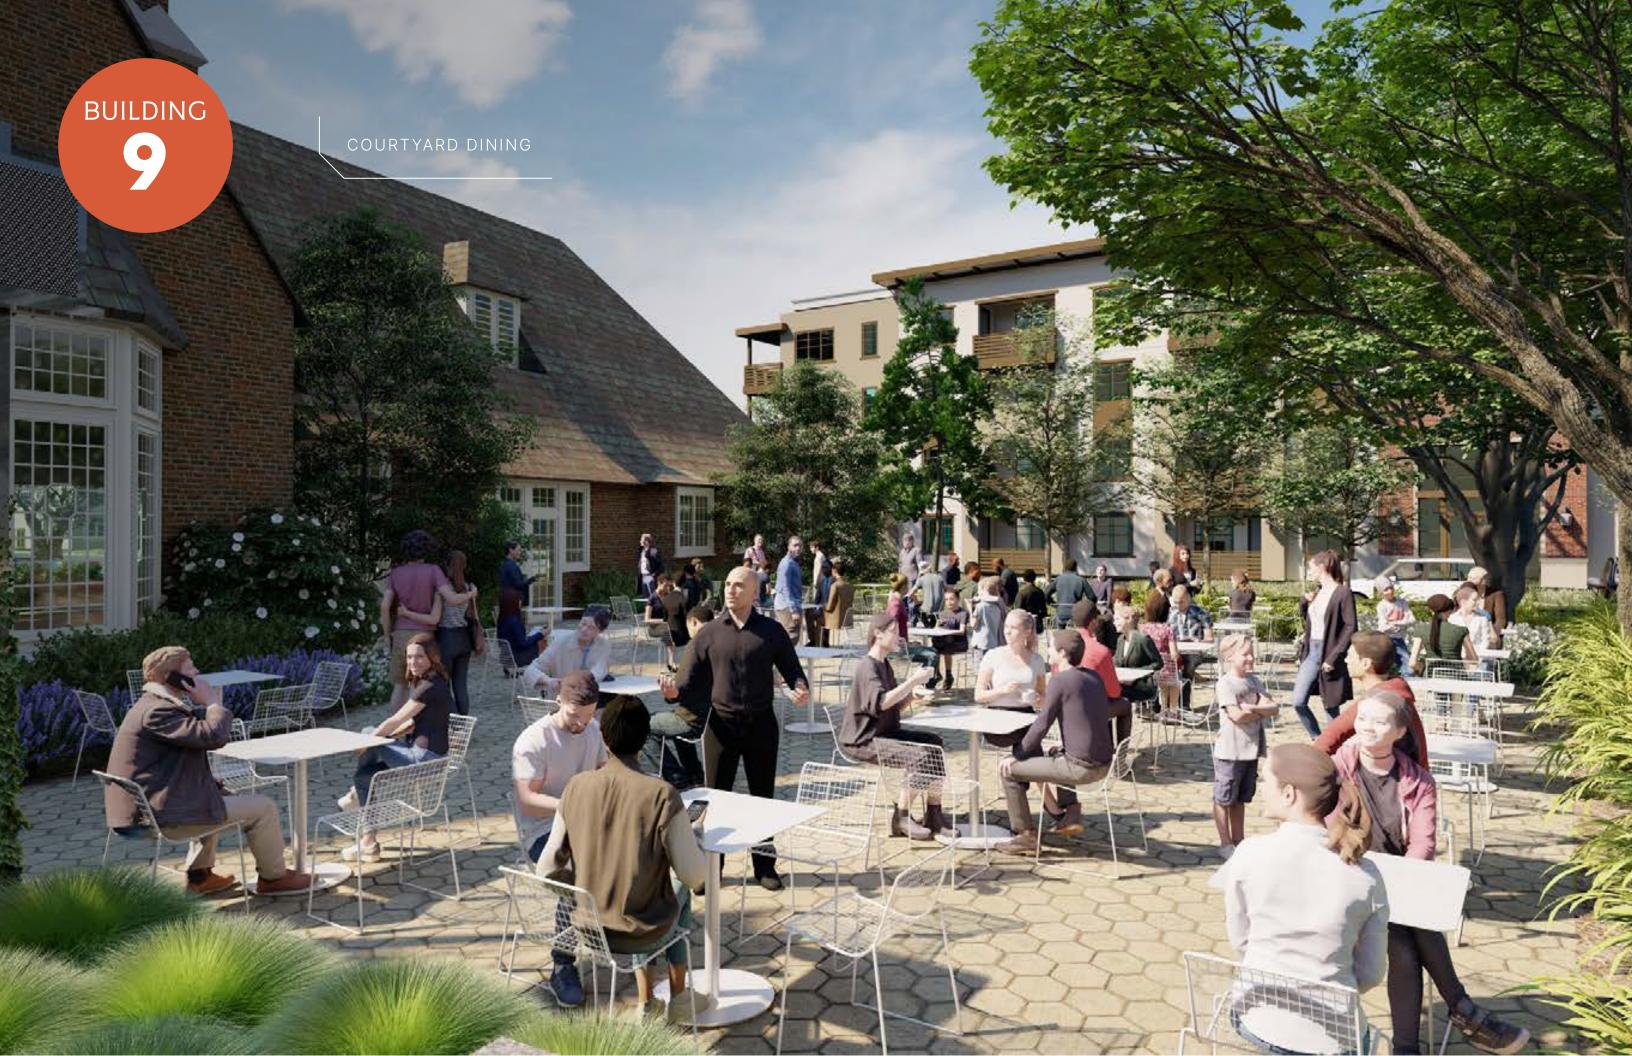

### **Building 7: Floorplan**

Building 7 boasts incredible direct views and access to the lush patio courtyard and plenty of seating for dining and relaxing at it's doorstep. The second floor balcony let's diners enjoy the beautiful landscape that unfolds before their meal.