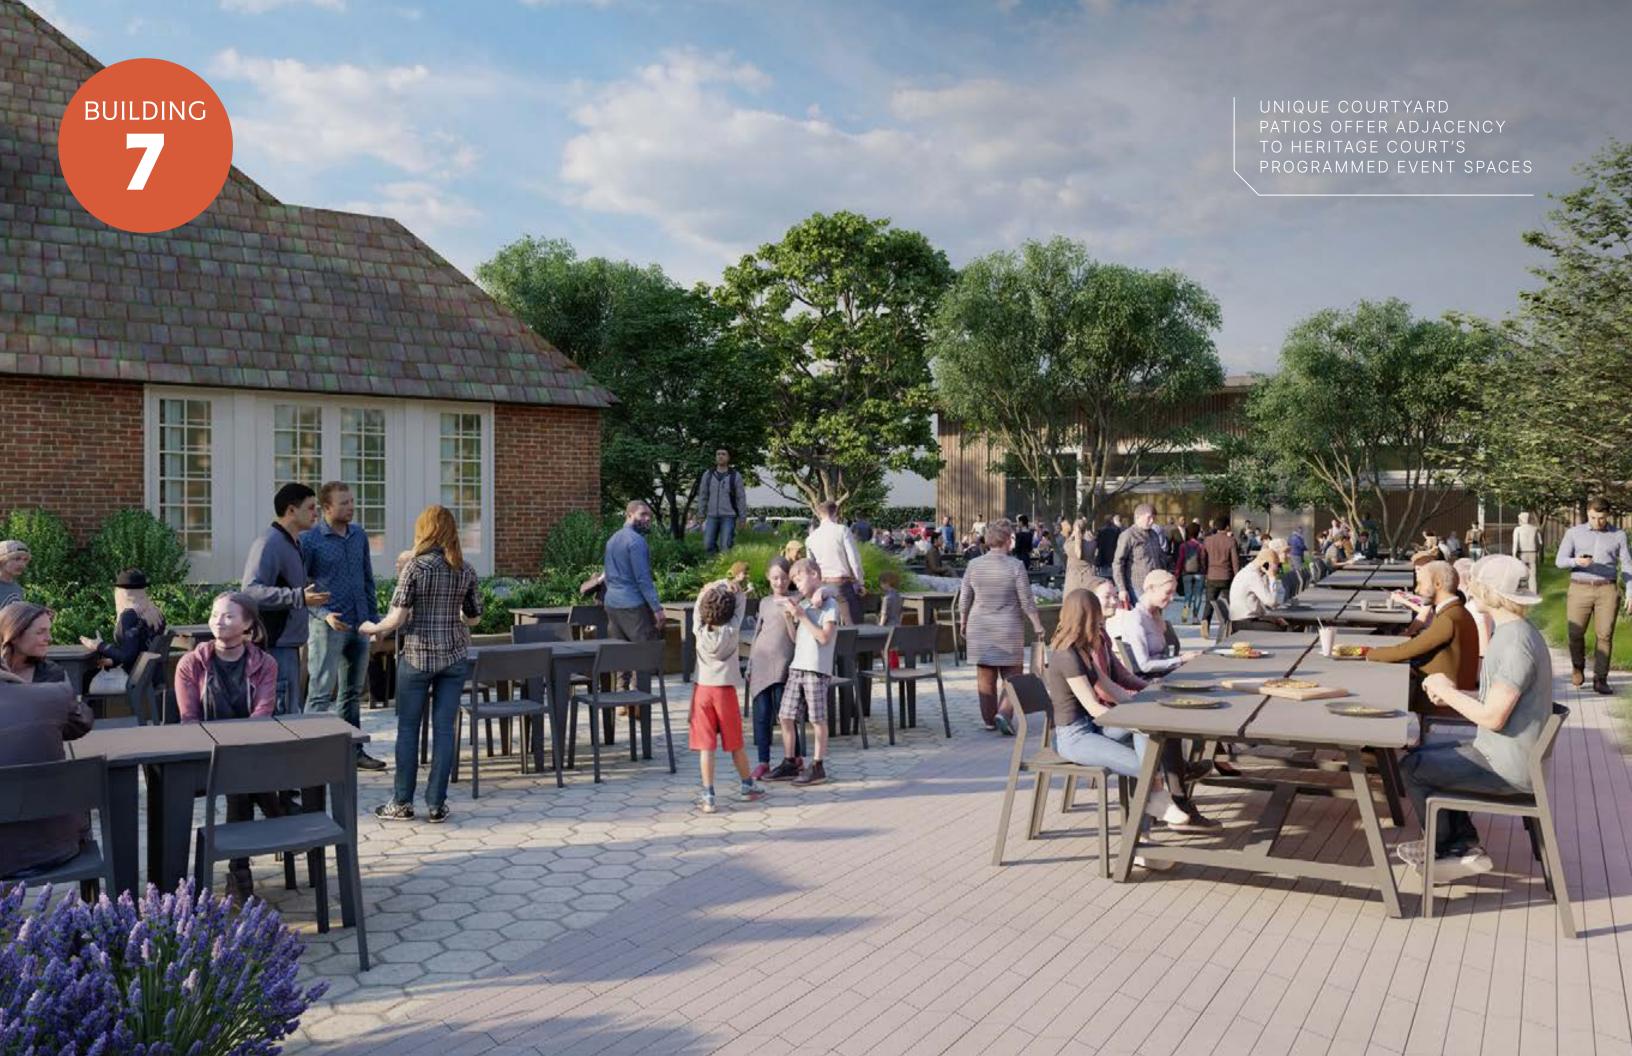

### **Building 7: Floorplan**

Building 7 boasts incredible direct views and access to the lush patio courtyard and plenty of seating for dining and relaxing at it's doorstep. The second floor balcony let's diners enjoy the beautiful landscape that unfolds before their meal.