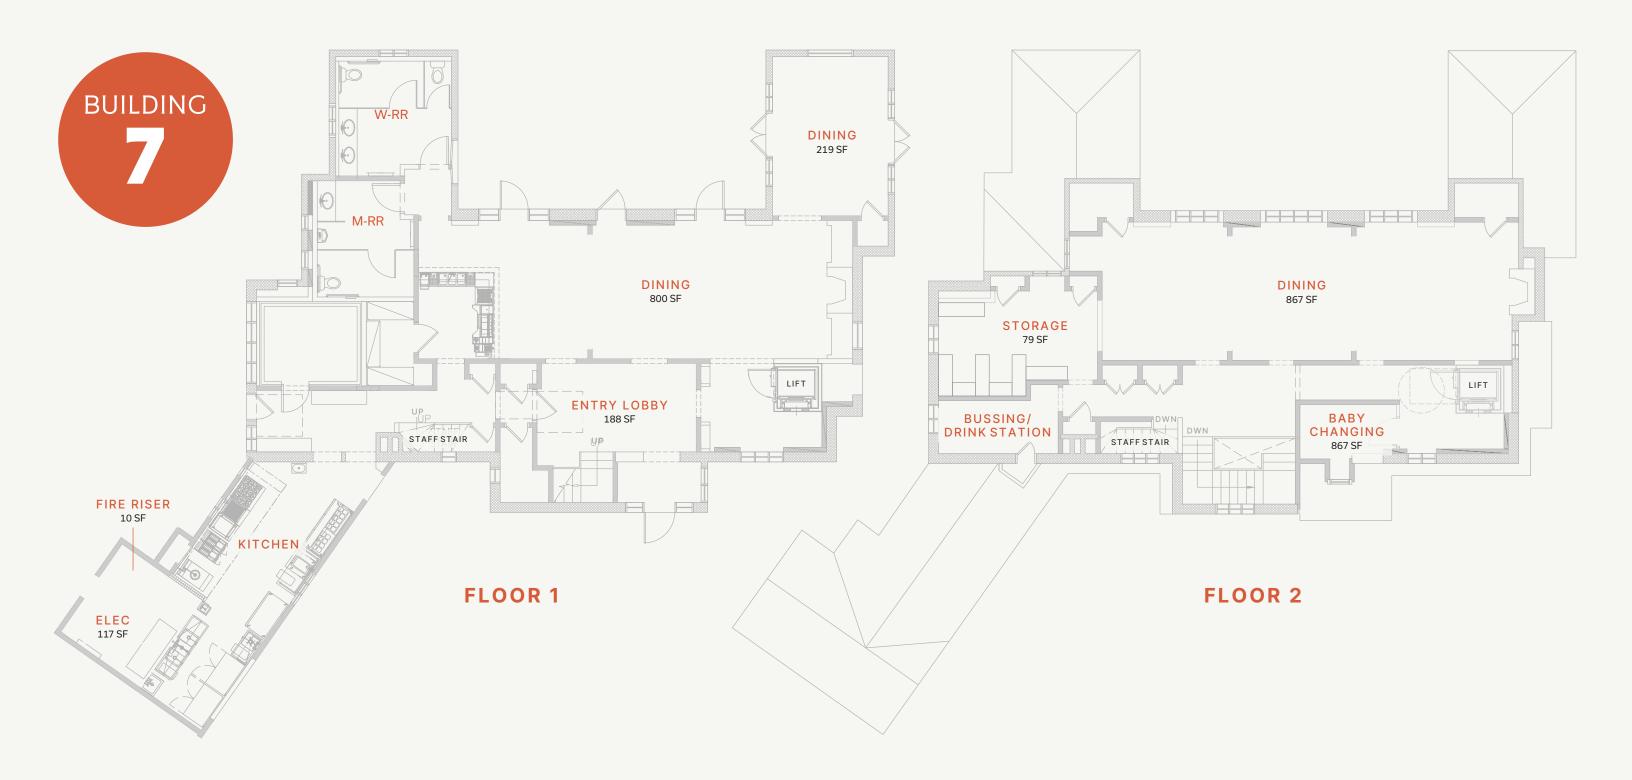

### **Building 7: Floorplan**

Building 7 boasts incredible direct views and access to the lush patio courtyard and plenty of seating for dining and relaxing at it's doorstep. The second floor balcony let's diners enjoy the beautiful landscape that unfolds before their meal.