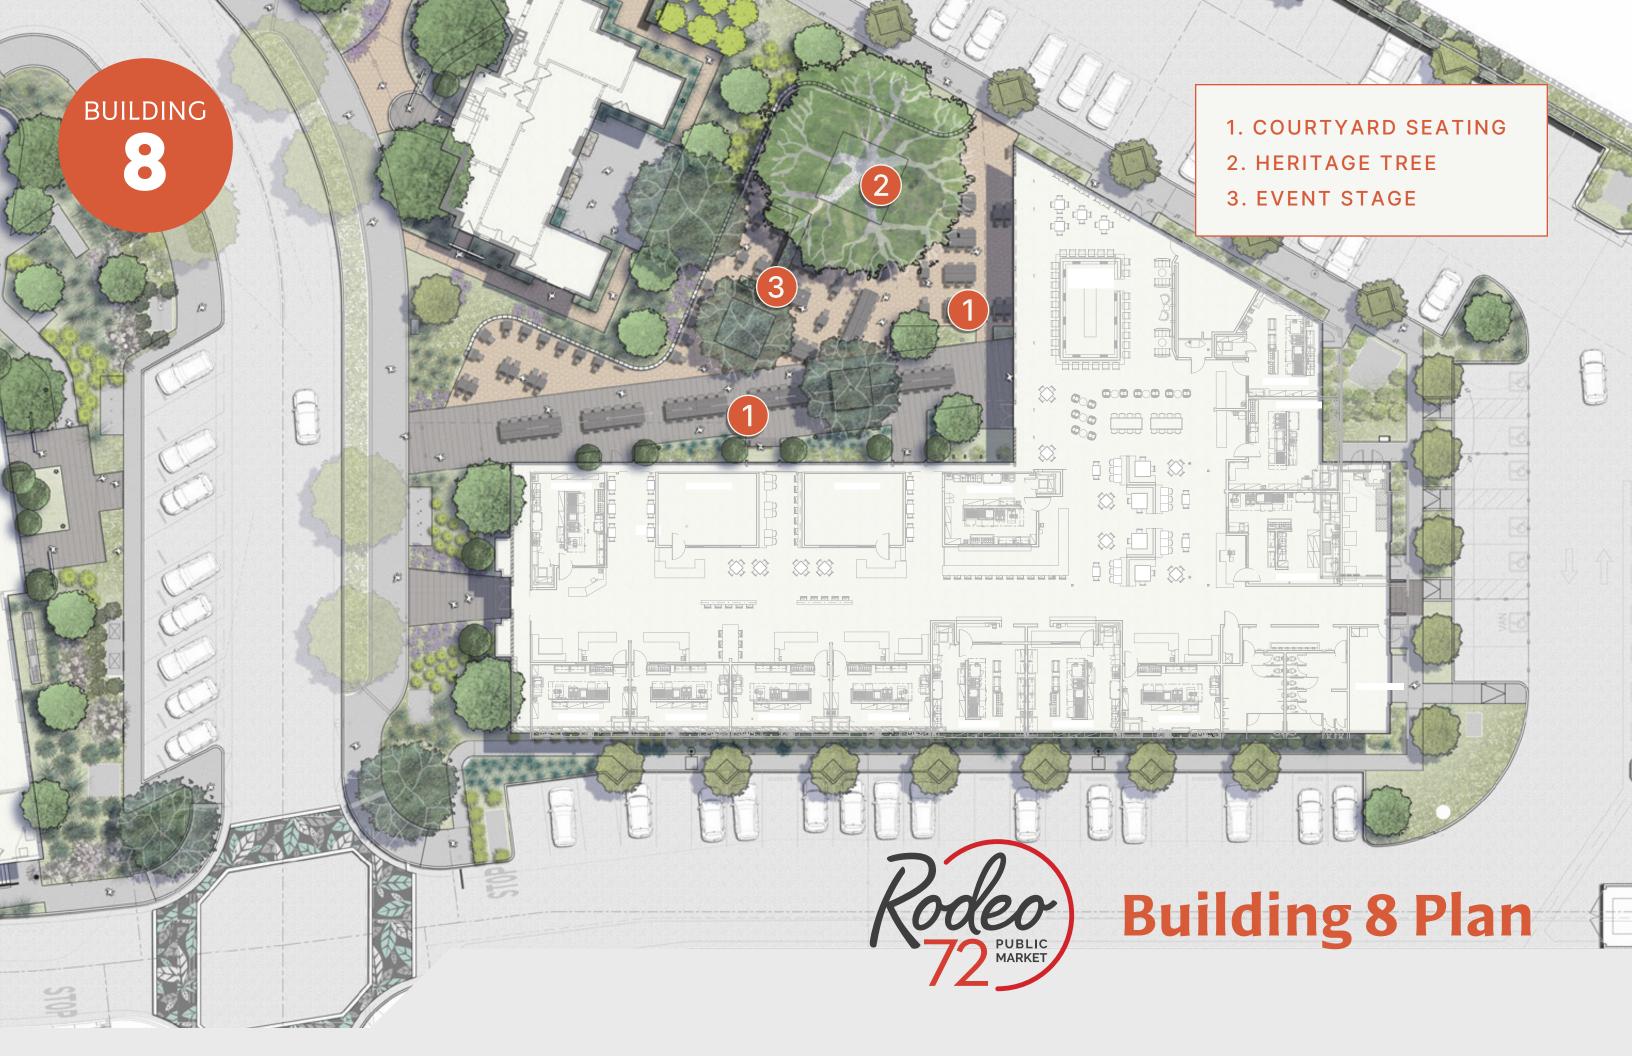

---------|----------|----------|
| POPULATION              | 153,010  | 663,224  | 2.08M    |
| HOUSEHOLDS              | 45,403   | 190,665  | 584,965  |
| EST. AVG.               | \$81,656 | \$80,230 | \$76,363 |
| HOUSEHOLD INCOME        |          |          | \\*      |
| DAYTIME<br>DEMOGRAPHICS | 5 MIN.   | 10 MIN.  | 15 MIN.  |
| TOTAL BUSINESSES        | 4,835    | 22,075   | 65,367   |
| TOTAL EMPLOYEES         | 52,138   | 259,439  | 736,766  |



### Part of a dynamic master-planned community









### **Building 7: Floorplan**

Building 7 boasts incredible direct views and access to the lush patio courtyard and plenty of seating for dining and relaxing at it's doorstep. The second floor balcony let's diners enjoy the beautiful landscape that unfolds before their meal.

























## Get in touch to join Whittier's newest community hub!

For Leasing Information Please Contact

HARRISON TAYLOR htaylor@almquist.com 949.606.6387

JASMIN GONZALEZ jasmin@thejoyx.com 951.312.0074