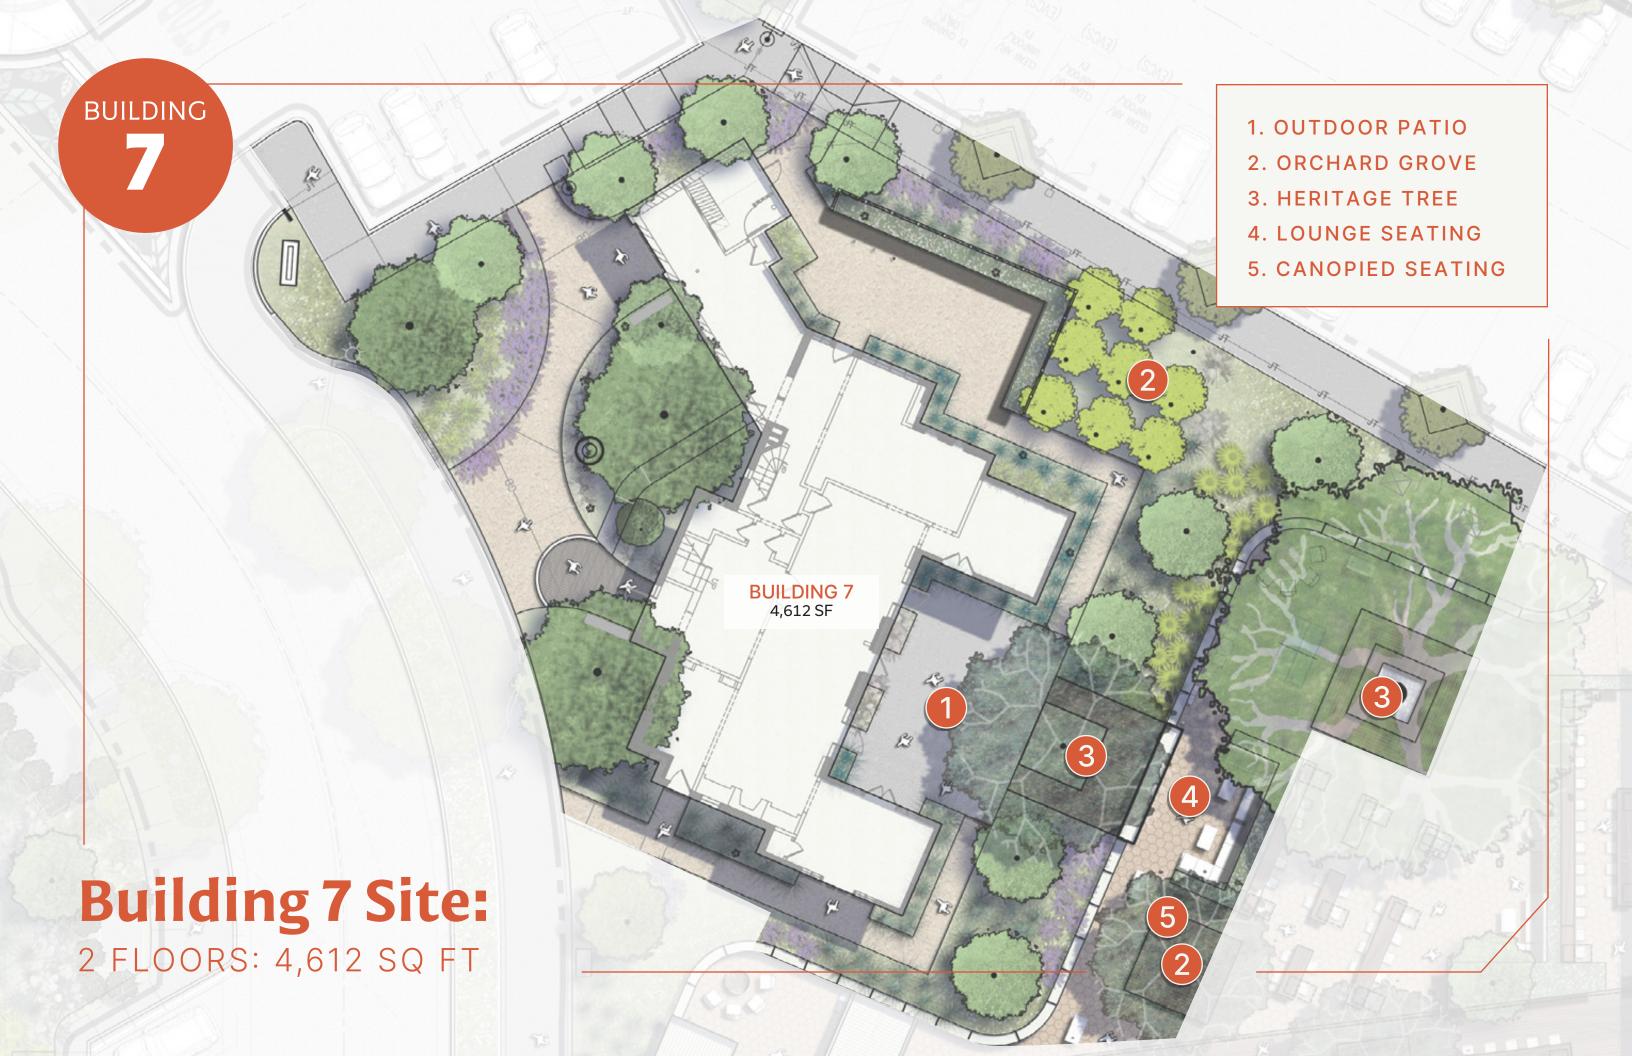

### **Building 7: Floorplan**

Building 7 boasts incredible direct views and access to the lush patio courtyard and plenty of seating for dining and relaxing at it's doorstep. The second floor balcony let's diners enjoy the beautiful landscape that unfolds before their meal.