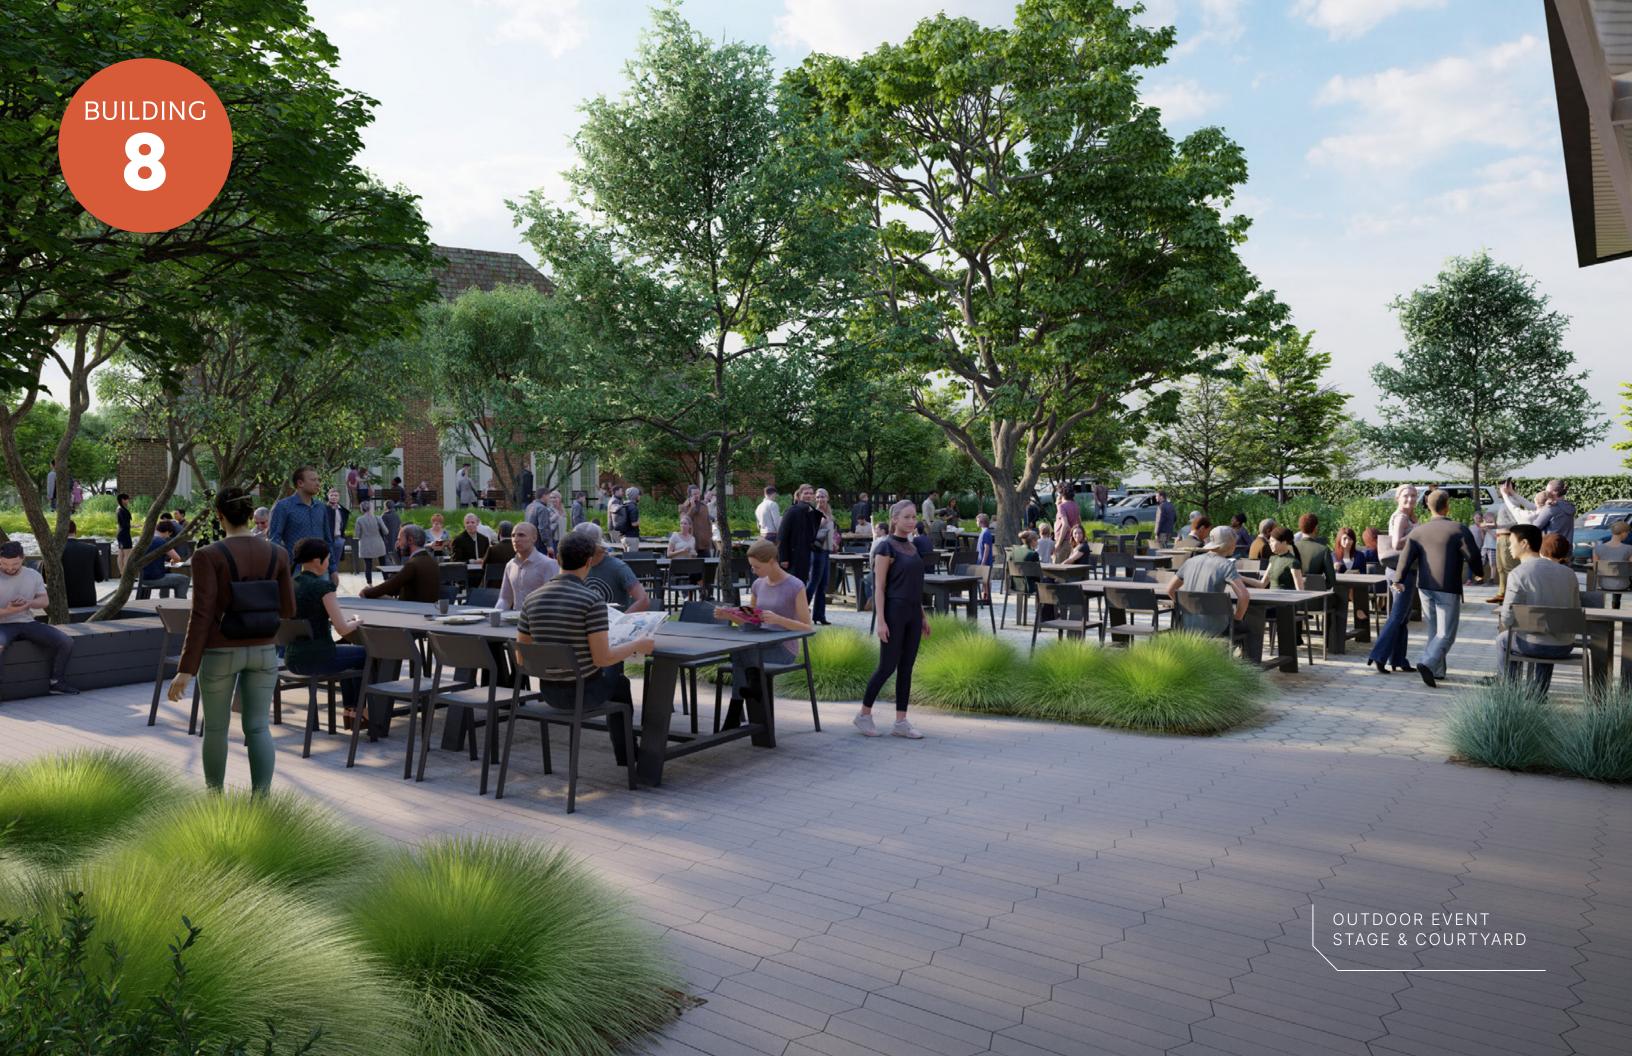

-------|----------|----------|
| POPULATION              | 153,010  | 663,224  | 2.08M    |
| HOUSEHOLDS              | 45,403   | 190,665  | 584,965  |
| EST. AVG.               | \$81,656 | \$80,230 | \$76,363 |
| HOUSEHOLD INCOME        |          |          | \\*      |
| DAYTIME<br>DEMOGRAPHICS | 5 MIN.   | 10 MIN.  | 15 MIN.  |
| TOTAL BUSINESSES        | 4,835    | 22,075   | 65,367   |
| TOTAL EMPLOYEES         | 52,138   | 259,439  | 736,766  |



### Part of a dynamic master-planned community









### **Building 7: Floorplan**

Building 7 boasts incredible direct views and access to the lush patio courtyard and plenty of seating for dining and relaxing at it's doorstep. The second floor balcony let's diners enjoy the beautiful landscape that unfolds before their meal.

























## Get in touch to join Whittier's newest community hub!

For Leasing Information Please Contact

HARRISON TAYLOR htaylor@almquist.com 949.606.6387

JASMIN GONZALEZ jasmin@thejoyx.com 951.312.0074