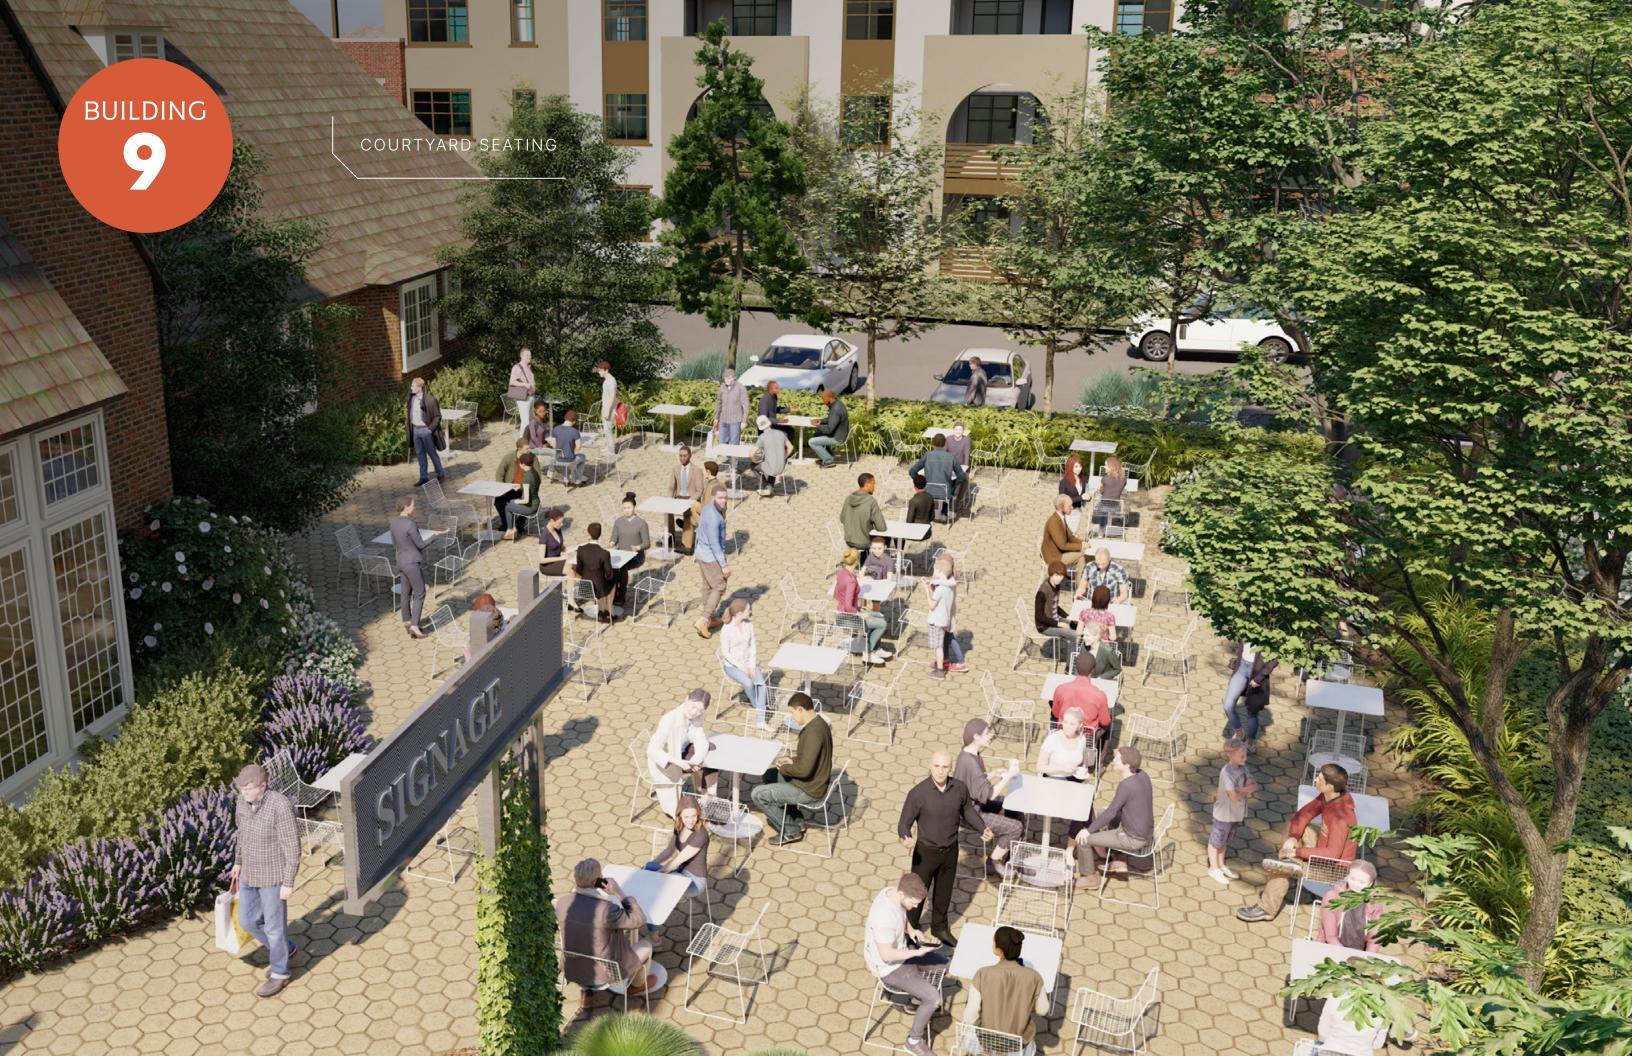

### **Building 7: Floorplan**

Building 7 boasts incredible direct views and access to the lush patio courtyard and plenty of seating for dining and relaxing at it's doorstep. The second floor balcony let's diners enjoy the beautiful landscape that unfolds before their meal.