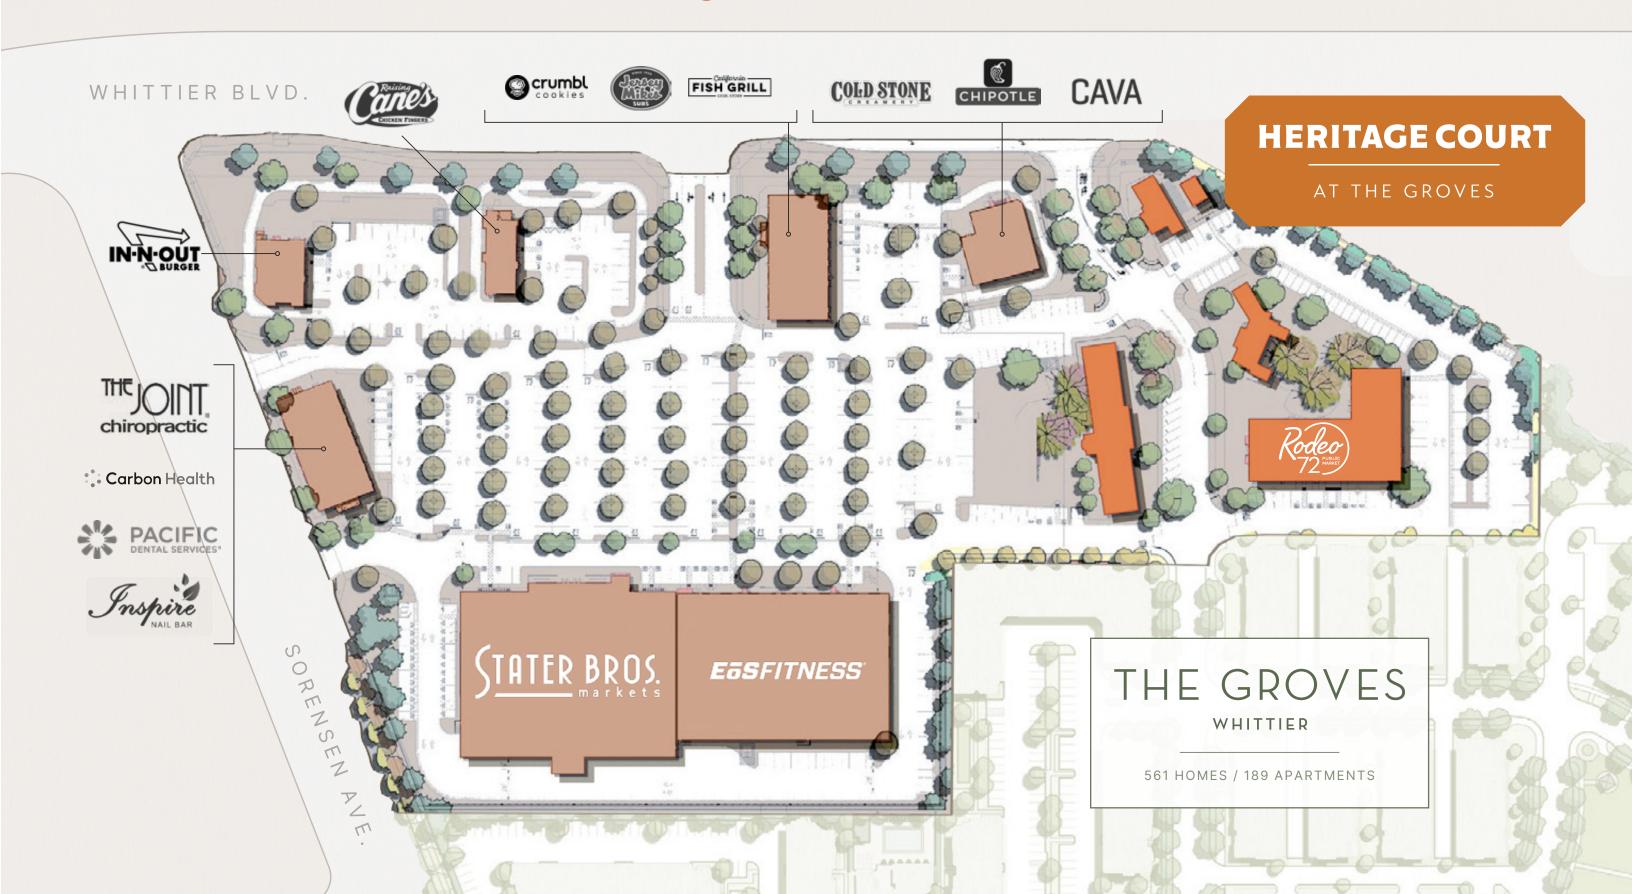

#### HERITAGE COURT

AT THE GROVES

### Where all of the Action Happens

Heritage Court sits at an ideal location on historic Whittier Blvd and adjacent to the 605 freeway, Whittier High School, Whittier College, medical, commercial spaces and amongst larger residential communities like The Groves.

### Part of a dynamic master-planned community