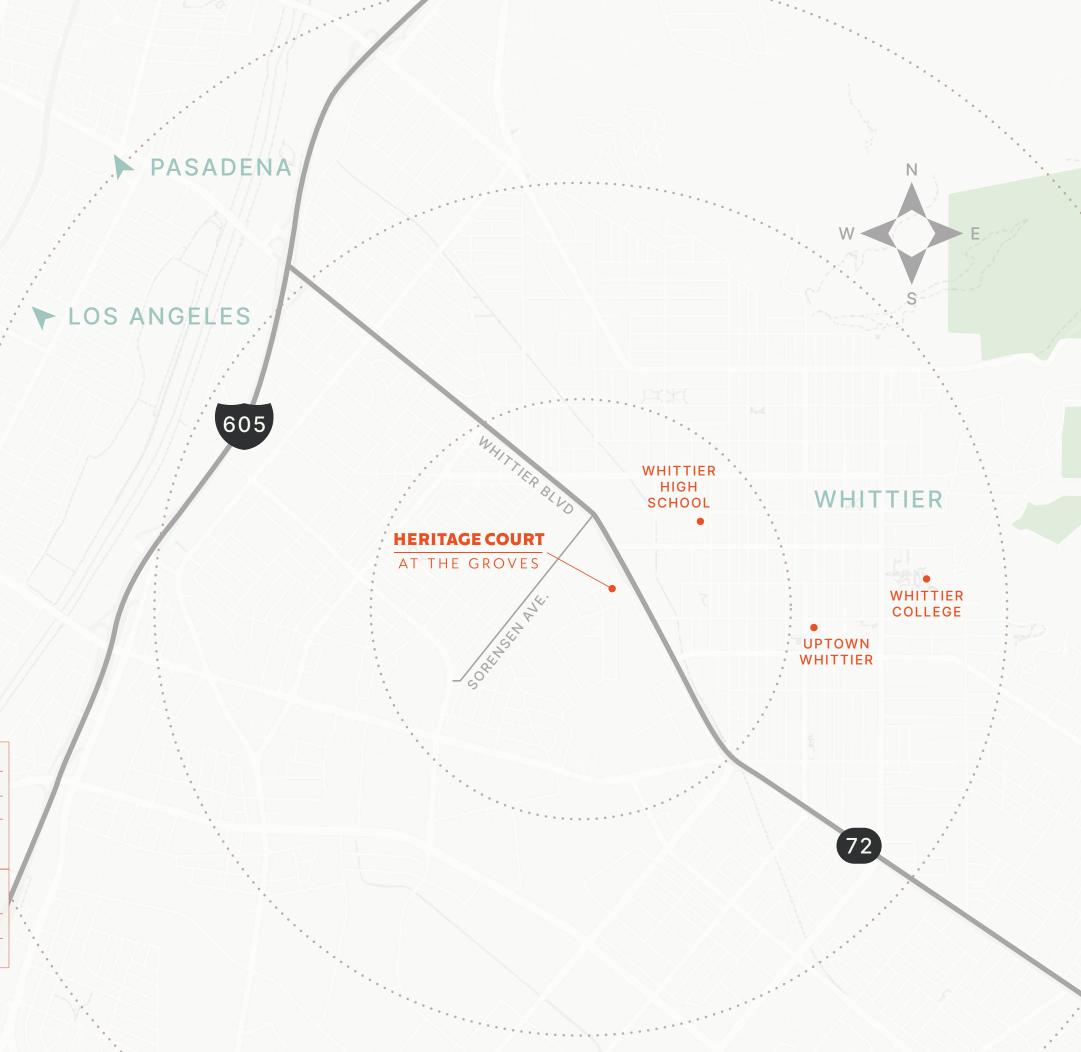

### Where all of the Action Happens

Heritage Court sits at an ideal location on historic Whittier Blvd and adjacent to the 605 freeway, Whittier High School, Whittier College, medical, commercial spaces and amongst larger residential communities like The Groves.