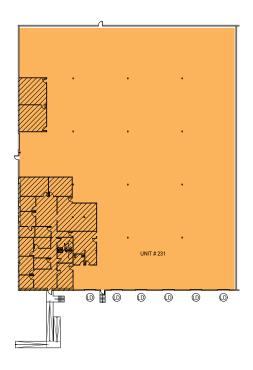

#### **Suite 231**

6 - Dock high doors 5.334 SF of office

26' Clear Height

6 Minutes to 1 Hour to 36 Minutes

2 Hours to

Memphis Tennessee

Nashville Tennessee

| Features            |                           |
|---------------------|---------------------------|
| Suite 231           | Steel/ frame construction |
| 33,420± SF building | TPO roof type (2021)      |
| 5,334± SF office    | 26' clear height          |
| Built in 1999       | 6 - dock high doors       |