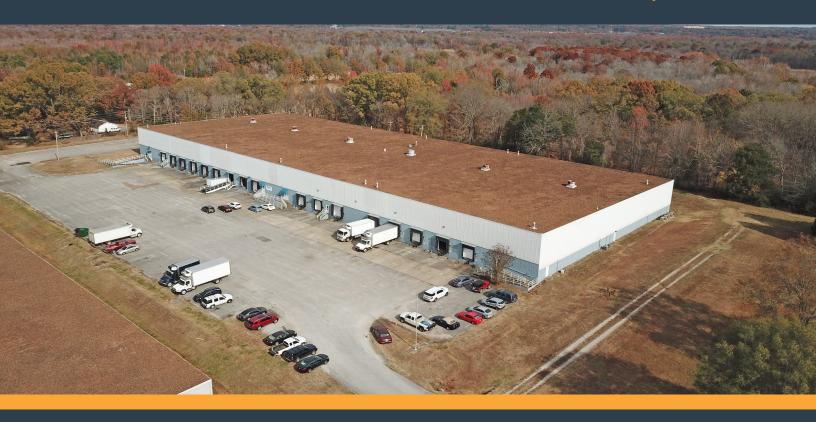

# 225 Bobrick Drive-Suite 231

Jackson, TN 38301

**Available for Lease** 33,420± SF | Industrial

225 Bobrick in Jackson, TN is located just 4.6 miles from Interstate I-40, offering quick access to one of the busiest logistics corridors in the country. The building is located on the West side of Jackson, TN, 36 minutes from Ford's Blue Oval park where Ford is investing \$11.4 billion and creating over 11,000 new jobs. Three miles from 225 Bobrick, Georgia Pacific acquired 241 acres to develop a \$425 million Dixie manufacturing facility that will provide over 200 jobs.

#### **Suite 231**

6 - Dock high doors 5.334 SF of office

26' Clear Height

6 Minutes to 1 Hour to 36 Minutes

2 Hours to

Memphis Tennessee

Nashville Tennessee

| Features            |                           |
|---------------------|---------------------------|
| Suite 231           | Steel/ frame construction |
| 33,420± SF building | TPO roof type (2021)      |
| 5,334± SF office    | 26' clear height          |
| Built in 1999       | 6 - dock high doors       |