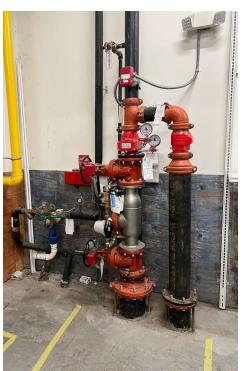

#### PROPERTY HIGHLIGHTS

- Signalized intersection
- Monument sign on Rt. 58 and on Staley Dr.
- Drive thru pick up window on rear of building
- 49 parking spaces
- Building constructed in 2015
- Zoned B2
- Fire suppression/sprinkler system

# ADDITIONAL PHOTOS

DIVARIS REAL ESTATE INC // 4525 MAIN STREET, SUITE 900, VIRGINIA BEACH, VA 23462 // DIVARIS.COM

ADDITIONAL PHOTOS // 4

1517 HOLLAND ROAD, SUFFOLK, VA 23434