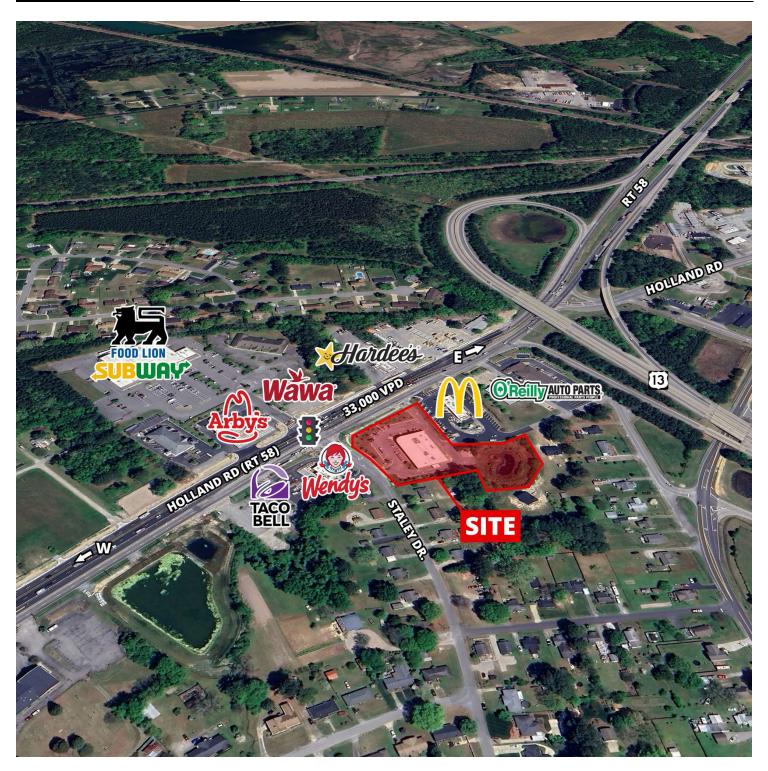

### LOCAL RETAIL TRADE AREA

DIVARIS REAL ESTATE INC // 4525 MAIN STREET, SUITE 900, VIRGINIA BEACH, VA 23462 // DIVARIS.COM

LOCAL RETAIL TRADE AREA // 3

1517 HOLLAND ROAD, SUFFOLK, VA 23434

#### PROPERTY DESCRIPTION

Presenting a prime investment opportunity with this former freestanding Rite Aid building, ideally situated on the eastbound side of Holland Road (Rt. 58) at the signalized intersection of Staley Drive. It is ideal for an owner-occupant or a redevelopment project. Directly across from the new Wawa, this property benefits from having very strong traffic past the property, excellent visibility and convenient access. With the Holland Road widening project nearing completion, expect improved traffic flow and reduced congestion in this bustling corridor. Don't miss your chance to capitalize on this exceptional site!