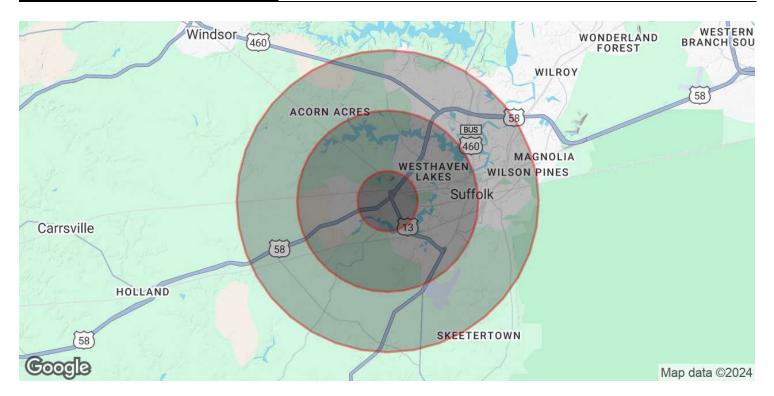

### LOCAL RETAIL TRADE AREA

DIVARIS REAL ESTATE INC // 4525 MAIN STREET, SUITE 900, VIRGINIA BEACH, VA 23462 // DIVARIS.COM

LOCAL RETAIL TRADE AREA // 3

1517 HOLLAND ROAD, SUFFOLK, VA 23434