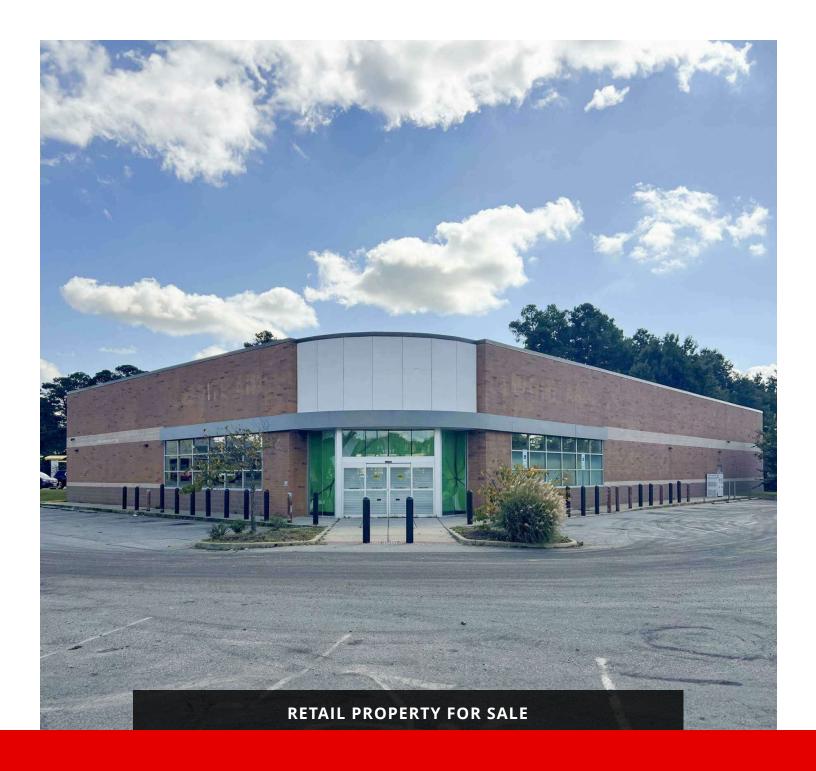

# FORMER RITE AID BUILDING

1517 HOLLAND ROAD, SUFFOLK, VA 23434

1517 HOLLAND ROAD, SUFFOLK, VA 23434

#### PROPERTY DESCRIPTION

Presenting a prime investment opportunity with this former freestanding Rite Aid building, ideally situated on the eastbound side of Holland Road (Rt. 58) at the signalized intersection of Staley Drive. It is ideal for an owner-occupant or a redevelopment project. Directly across from the new Wawa, this property benefits from having very strong traffic past the property, excellent visibility and convenient access. With the Holland Road widening project nearing completion, expect improved traffic flow and reduced congestion in this bustling corridor. Don't miss your chance to capitalize on this exceptional site!

#### PROPERTY HIGHLIGHTS

- Signalized intersection
- Monument sign on Rt. 58 and on Staley Dr.
- Drive thru pick up window on rear of building
- 49 parking spaces
- Building constructed in 2015
- Zoned B2
- Fire suppression/sprinkler system