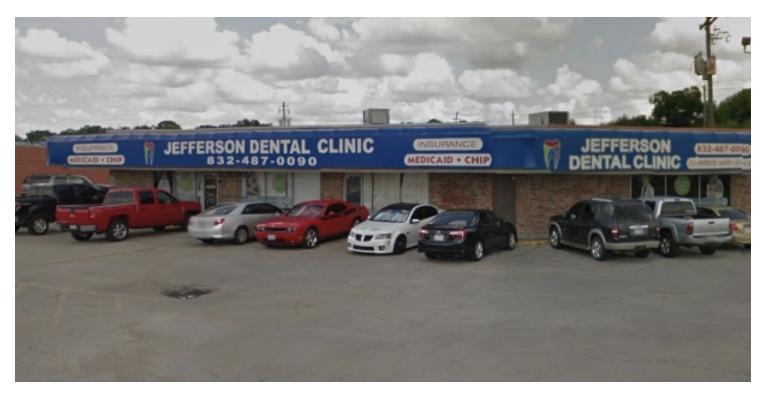

### PROPERTY DESCRIPTION

This retail lease is for a space located at 2000 Richey St in Pasadena, TX. The space is situated in a bustling retail center that offers convenient access to both local residents and visitors. The retail center is surrounded by a vibrant and diverse community, making it a prime location for businesses looking to thrive.

### PROPERTY HIGHLIGHTS

- Space located at 2000 Richey St in bustling retail center
- Approximately 1,500 square feet with modern and inviting storefront
- Surrounded by diverse and vibrant community
- · Ample parking and designated loading zone for deliveries