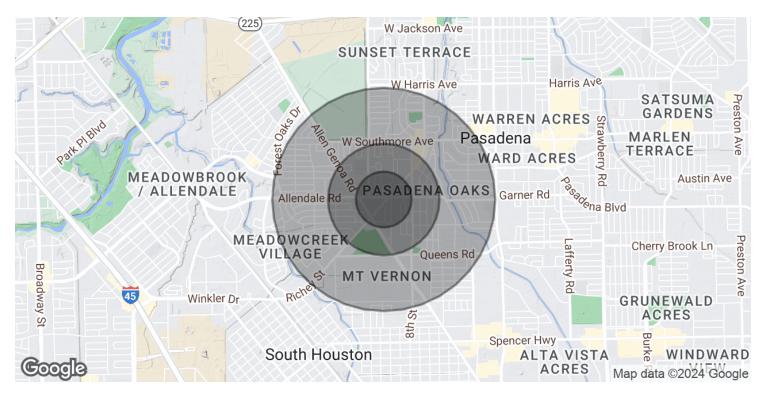

### VICTORIA AGUIRRE

Senior Associate
210.837.8036
victoria.aguirre.remax@gmail.com
TX #682061
209 S. Main Street
Cibolo, TX 78108

2000 SOUTH RICHEY STREET, PASADENA, TX 77502

| POPULATION           | 0.25 MILES | 0.5 MILES | 1 MILE |
|----------------------|------------|-----------|--------|
| Total Population     | 912        | 3,786     | 17,008 |
| Average Age          | 36.5       | 34.4      | 31.7   |
| Average Age (Male)   | 36.3       | 34.9      | 32.3   |
| Average Age (Female) | 38.0       | 35.9      | 32.2   |

| HOUSEHOLDS & INCOME | 0.25 MILES | 0.5 MILES | 1 MILE    |
|---------------------|------------|-----------|-----------|
| Total Households    | 270        | 1,129     | 5,024     |
| # of Persons per HH | 3.4        | 3.4       | 3.4       |
| Average HH Income   | \$60,457   | \$63,505  | \$65,632  |
| Average House Value | \$118,236  | \$119,545 | \$115,262 |