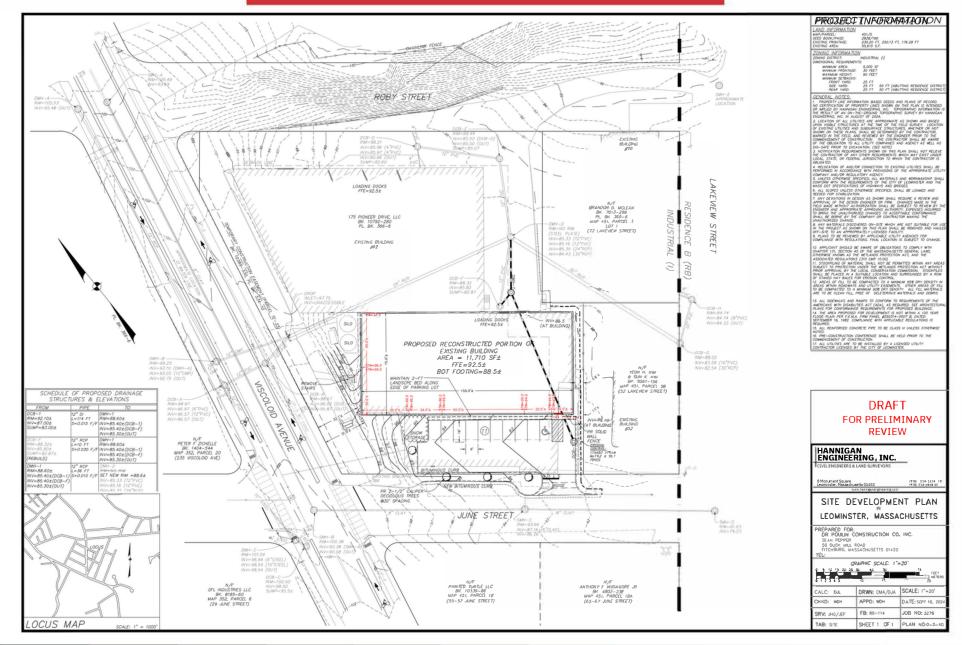

# **SITE PLANS** 62 LAKEVIEW STREET LEOMINSTER, MA

# 62 LAKEVIEW STREET LEOMINSTER, MA

NAI | Parsons Commercial Group | Boston is proud to bring to market a single tenant Industrial Warehouse building of ±29,000 SF in Leominster, Massachusetts. Existing portion of (17,290 SF) building was constructed in 2000 and 11,710 SF of new construction shall be delivered in May of 2025. It is on a 1.28-acre lot. The building is equipped with 2,000 amps of three-phase power. Centrally located, the property provides convenient access to Routes 2 and 190, facilitating connections to both Boston and Worcester.