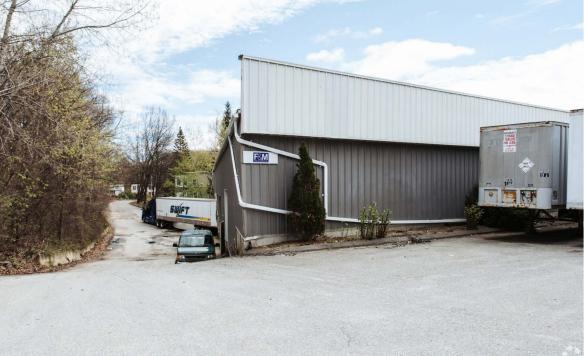

# 62 LAKEVIEW STREET LEOMINSTER, MA

NAI | Parsons Commercial Group | Boston is proud to bring to market a single tenant Industrial Warehouse building of ±29,000 SF in Leominster, Massachusetts. Existing portion of (17,290 SF) building was constructed in 2000 and 11,710 SF of new construction shall be delivered in May of 2025. It is on a 1.28-acre lot. The building is equipped with 2,000 amps of three-phase power. Centrally located, the property provides convenient access to Routes 2 and 190, facilitating connections to both Boston and Worcester.

# PROPERTY OVERVIEW

| TYPE               | Industrial   New Construction                                                                                                  |
|--------------------|--------------------------------------------------------------------------------------------------------------------------------|
| SIZE               | ±29,000 SF - 1 Story                                                                                                           |
| LAND               | ±1.28 Acres                                                                                                                    |
| LOADING<br>+ DOCKS | 1 Drive-In: 10 x 14 FT<br>5 Tailboard Loading Docks                                                                            |
| TYPE               | Industrial   New Construction                                                                                                  |
| UTILITIES          | Gas, Heating, Lighting                                                                                                         |
| CEILING<br>HEIGHT  | <ul> <li>Original Section: 17,290 SF   Clear height: 27ft at high<br/>point &amp; 22ft at low point   Built in 2000</li> </ul> |
|                    | <ul> <li>New construction: 11,710 SF   Clear height: 21ft at<br/>high point &amp; 18ft at low point   Built in 2025</li> </ul> |

# PROPERTY HIGHLIGHTS

- Available for sale or lease
- Industrial Zone
- 2000 amps of power | 3-phase power
- 2 silos
- Easy access to Route 2 & I-190, Connecting to Boston & Worcester