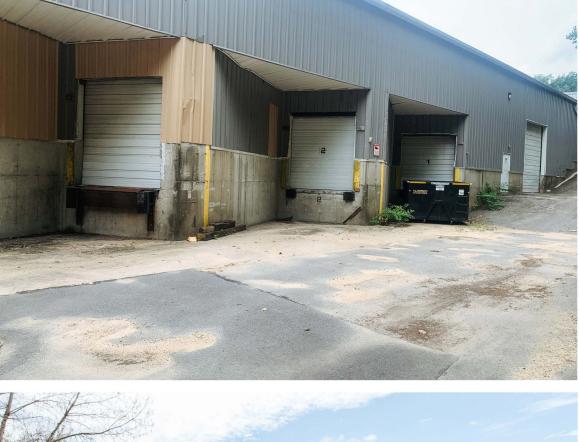

# 62 LAKEVIEW STREET LEOMINSTER, MA

NAI | Parsons Commercial Group | Boston is proud to bring to market a single tenant Industrial Warehouse building of ±29,000 SF in Leominster, Massachusetts. Existing portion of (17,290 SF) building was constructed in 2000 and 11,710 SF of new construction shall be delivered in May of 2025. It is on a 1.28-acre lot. The building is equipped with 2,000 amps of three-phase power. Centrally located, the property provides convenient access to Routes 2 and 190, facilitating connections to both Boston and Worcester.

# PROPERTY OVERVIEW

| TYPE               | Industrial   New Construction                                                                                                  |
|--------------------|--------------------------------------------------------------------------------------------------------------------------------|
| SIZE               | ±29,000 SF - 1 Story                                                                                                           |
| LAND               | ±1.28 Acres                                                                                                                    |
| LOADING<br>+ DOCKS | 1 Drive-In: 10 x 14 FT<br>5 Tailboard Loading Docks                                                                            |
| TYPE               | Industrial   New Construction                                                                                                  |
| UTILITIES          | Gas, Heating, Lighting                                                                                                         |
| CEILING<br>HEIGHT  | <ul> <li>Original Section: 17,290 SF   Clear height: 27ft at high<br/>point &amp; 22ft at low point   Built in 2000</li> </ul> |
|                    | <ul> <li>New construction: 11,710 SF   Clear height: 21ft at<br/>high point &amp; 18ft at low point   Built in 2025</li> </ul> |

# PROPERTY HIGHLIGHTS

- Available for sale or lease
- Industrial Zone
- 2000 amps of power | 3-phase power
- 2 silos
- Easy access to Route 2 & I-190, Connecting to Boston & Worcester