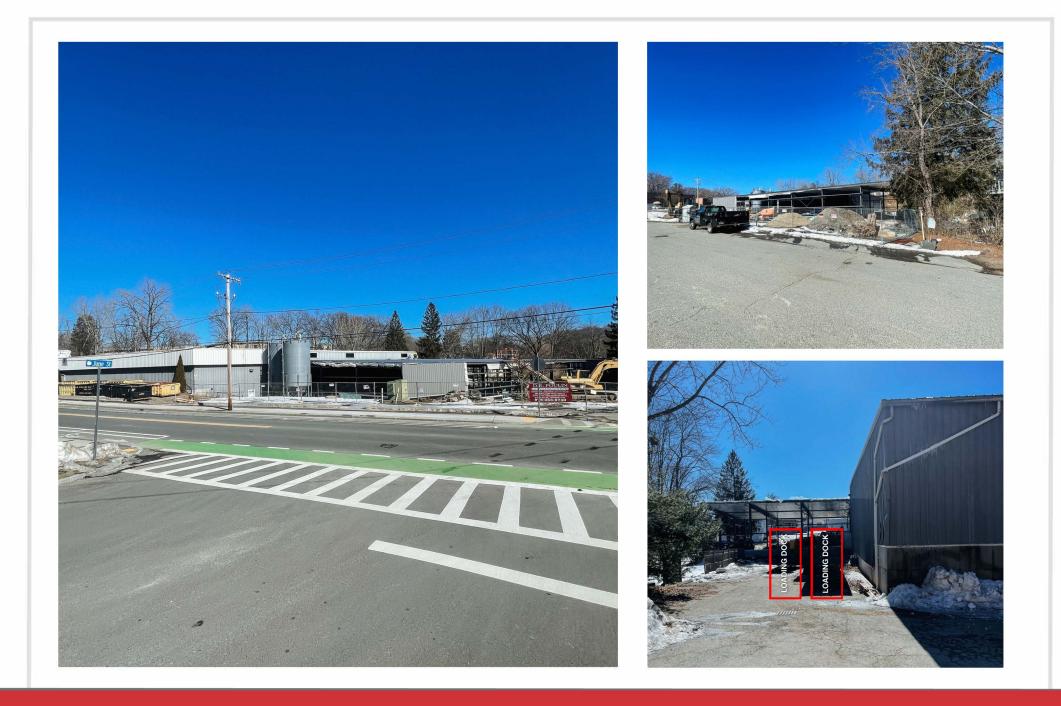

NNY RO VETERAN'S MEMORIAL PARK

#### LOCATION OVERVIEW

AND THE PARTY AND A

62 Lakeview Street is industrial site is ideal for manufacturing, warehousing, and distribution operations, offering both accessibility and functionality in a thriving business community. The property benefits from easy access to major highways, including Route 2 and Interstate 190, providing seamless connections to Worcester and Boston.

#### NEARBY AMENITIES



#### DEMOGRAPHICS 10 Mile Radius 2 Mile 5 Mile Population 2029 Projection 29,239 68,075 174,547 2024 29,512 68,340 175,238 2020 30,149 67,838 173,559 -0.2% -0.1% -0.1% Growth 2024-2029 Growth 2020-2024 -0.5% 0.2% 0.2% **Avg Household Income** \$93.872 \$99.745 \$110.796 Med Household Income \$70,172 \$77,443 \$87,804

62 LAKEVIEW STREET LEOMINSTER, MA





# Parsons Commercial Group Boston

# 62 LAKEVIEW STREET LEOMINSTER, MA

## FOR MORE INFORMATION

JASON CORT | AIS | CRE

Vice President jcort@aiscre.com 781-838-1328

### MATTHEW QUINLAN

Managing Director-Brokerage mquinlan@parsonscre.com 978-790-2865

#### NAI | PARSONS COMMERCIAL GROUP | BOSTON

5 Commonwealth Road Suite 1A Natick, MA, 01760 508.820.2700 | www.parsonscre.com