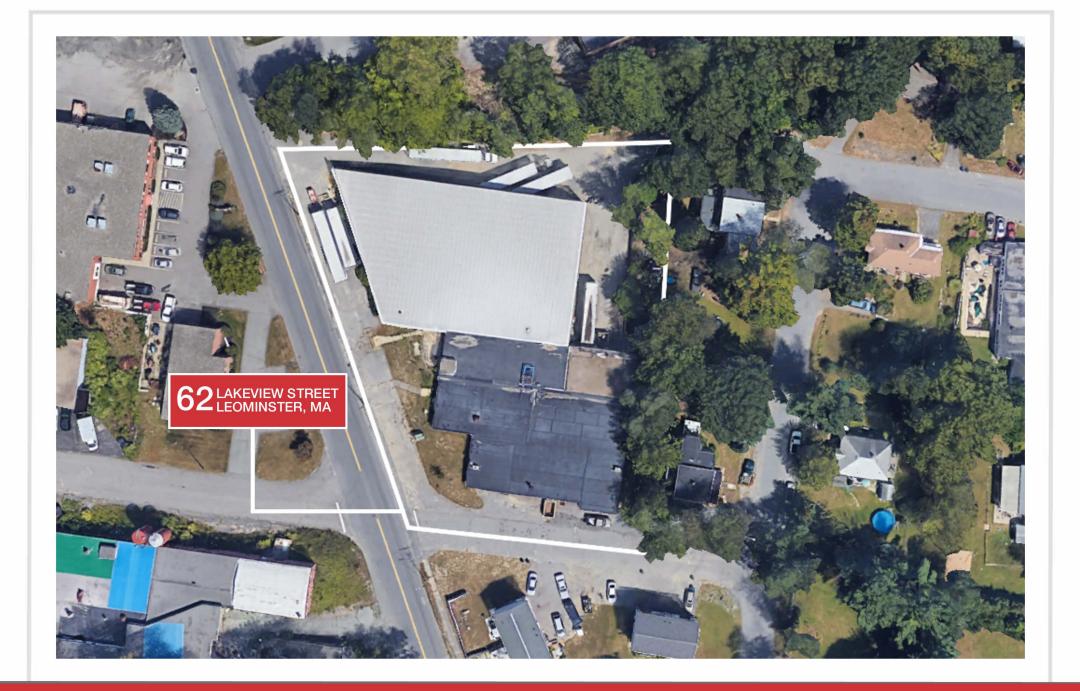

#### LOCATION OVERVIEW

AND THE PARTY AND A

62 Lakeview Street is industrial site is ideal for manufacturing, warehousing, and distribution operations, offering both accessibility and functionality in a thriving business community. The property benefits from easy access to major highways, including Route 2 and Interstate 190, providing seamless connections to Worcester and Boston.