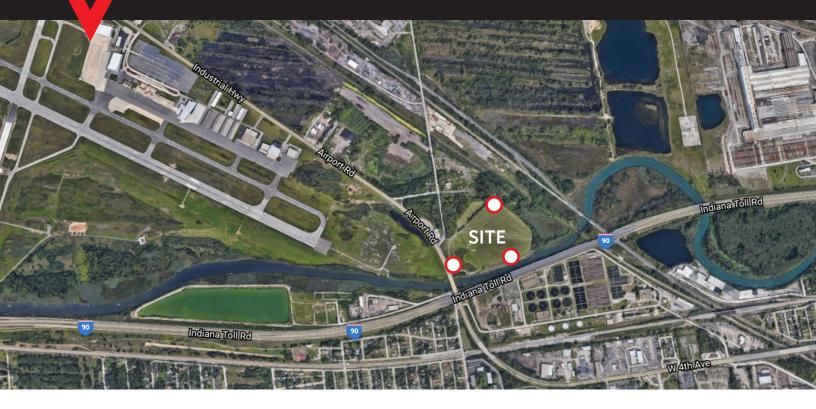

## 27.835 acres of land for sale in prime Gary, IN location

Asking price: \$1,600,000 **PROPERTY SPECIFICATIONS** 

4300-46 W & N IHB RR, Gary, Indiana 46408

Lake County Indiana Tax PIN: 45-04-31-352-007.000-004 16.8 acres

### 10350 Industrial Highway, Gary, Indiana 46406

Lake County Indiana Tax PIN: 45-08-06-101-002.000-004 10.97 acres

### 95 North Clark Road, Gary, Indiana 46406

Lake County Indiana Tax PIN: 45-08-06-101-001.000-004 0.065 acres