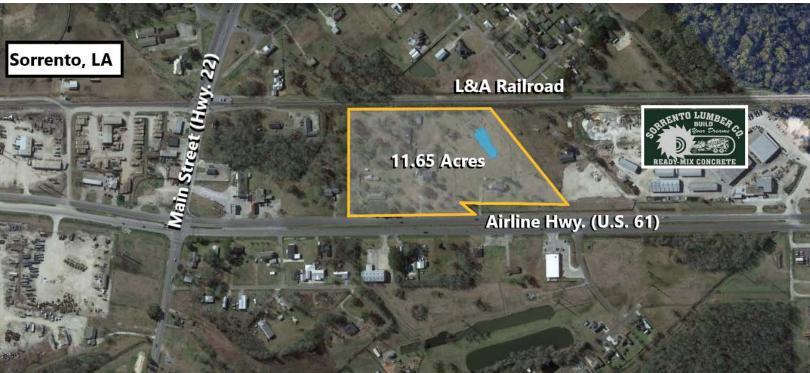

### **AIRLINE HWY., SORRENTO, LA**

9355/9381 AIRLINE HWY, SORRENTO, LA 70778

507,474 SF

### **PROPERTY HIGHLIGHTS**

- Land available on Airline Highway, Sorrento south of Sorrento Lumber Co.
- Includes Two Residences (not for sale separately)
- Lot is 548' deep
- 1,200' Frontage on Airline Hwy.
- · High Traffic Area just north of a busy intersection
- 3-Phase Electrical / 30K Generator