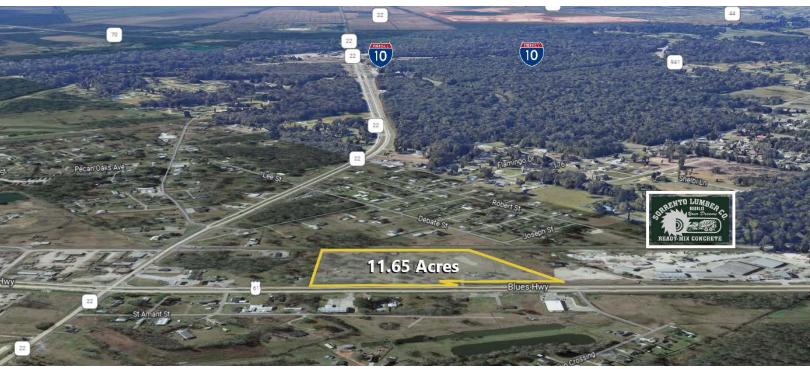

### **AIRLINE HWY., SORRENTO, LA**

9355/9381 AIRLINE HWY, SORRENTO, LA 70778

507,474 SF

#### **OFFERING SUMMARY**

| Sale Price: | \$3,044,844.00           |
|-------------|--------------------------|
| Lot Size:   | 507,474 SF (11.65 Acres) |
| Price / SF: | \$6.00 / SF              |

### **PROPERTY HIGHLIGHTS**

- Land available on Airline Highway, Sorrento south of Sorrento Lumber Co.
- Includes Two Residences (not for sale separately)
- Lot is 548' deep
- 1,200' Frontage on Airline Hwy.
- · High Traffic Area just north of a busy intersection
- 3-Phase Electrical / 30K Generator