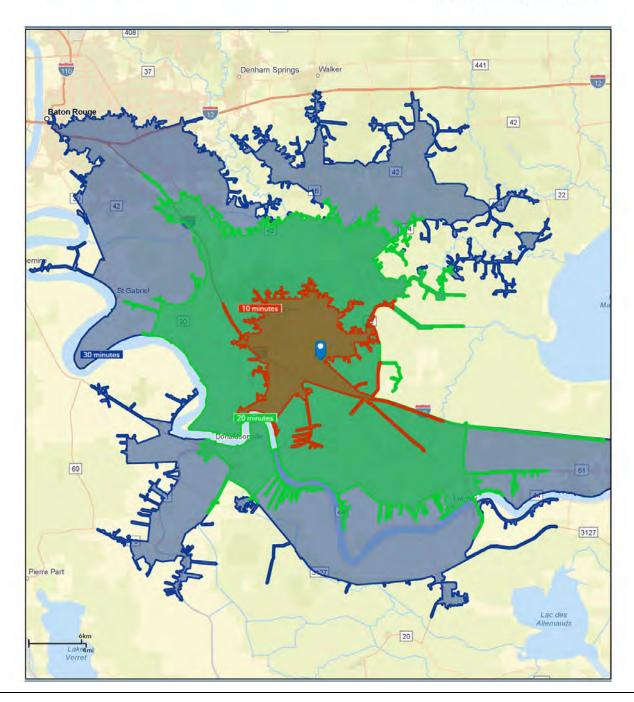

# **AIRLINE HWY., SORRENTO, LA**

9355/9381 AIRLINE HWY, SORRENTO, LA 70778

507,474 SF

Drive Time Map; 10, 20, 30 Minutes

9355/9381 Airline Hwy., Sorrento, LA 70778