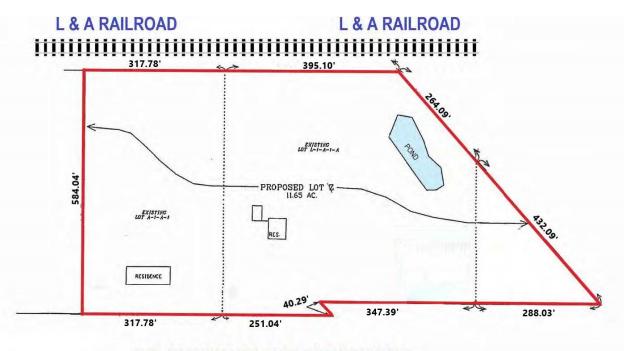

#### **OFFERING SUMMARY**

| Sale Price: | \$3,044,844.00           |
|-------------|--------------------------|
| Lot Size:   | 507,474 SF (11.65 Acres) |
| Price / SF: | \$6.00 / SF              |

### **PROPERTY HIGHLIGHTS**

- Land available on Airline Highway, Sorrento south of Sorrento Lumber Co.
- Includes Two Residences (not for sale separately)
- Lot is 548' deep
- 1,200' Frontage on Airline Hwy.
- · High Traffic Area just north of a busy intersection
- 3-Phase Electrical / 30K Generator