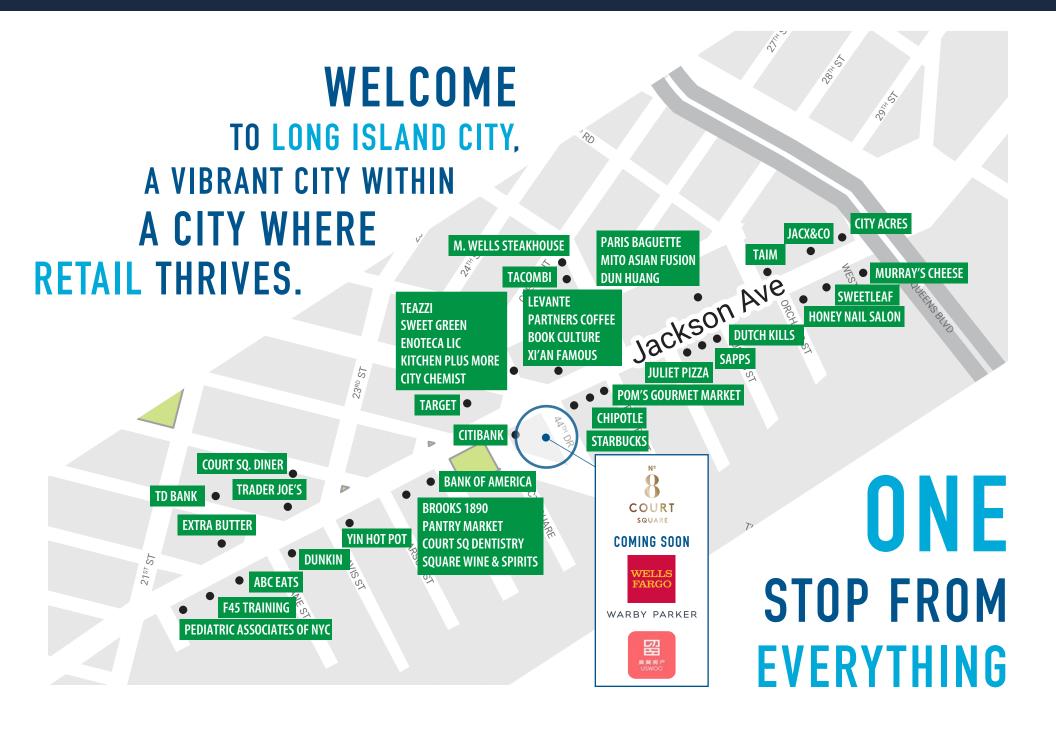

next three years, the area is expected to see significant increases in residential and worker population. This will be driven by a projected 50% increase in residential units as well as significant office developments especially as LIC emerges as a regional Life Sciences hub.
- Already underserved from a retail standpoint, the increasing residential and office populations will accelerate demand for additional retailers, restaurants, and services.

#### HIGHLIGHTS

- At the base of a brand new 157-unit luxury rental building
- Located on the best retail corner in LIC with exceptional visibility on Jackson Ave and 44th Drive
- Prime location with multiple transportation arteries
- Just steps from the 🕒 🖸 🚺 🕜 subway lines



## PROPERTY OVERVIEW













### JACKSON AVENUE RETAILER MAP



## TRANSPORTATION MAP









LONG ISLAND CITY NEW YORK

FOR MORE INFORMATION, PLEASE CONTACT OUR EXCLUSIVE AGENTS

STEVEN E. BAKER 212-792-2636 STEVENB@WINICK.COM THOMAS GALO 212-792-2602 TGALO@WINICK.COM







WINICK REALTY GROUP LLC,LICENSED REAL ESTATE BROKERS 655 THIRD AVENUE, 24TH FLOOR | NEW YORK, NY 10017 | T 212-792-2600 | WINICK.COM

ALTHOUGH ALL INFORMATION REGARDING PROPERTY FOR SALE, RENTAL OR FINANCING IS FROM SOURCES DEEMED RELIABLE SUCH INFORMATION HAS NOT BEEN VERIFIED, AND NO EXPRESS REPRESENTATION IS MADE NOR IS ANN TO BE IMPLIED AS TO THE ACCURACY THEREOF, AND IT IS SUBMITTED SUBJECT TO ERRORS, OMISSIONS, CHANGE OF PRICE, RENTAL OR OTHER CONDITIONS, PRIOR SALE, LEASE OR FINANCING, OR WITHDRAWAL WITHOUT NOTICE