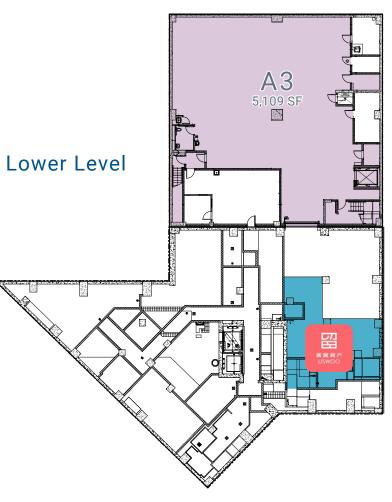

notable boutique stores.
- Over the next three years, the area is expected to see significant increases in residential and worker population. This will be driven by a projected 50% increase in residential units as well as significant office developments especially as LIC emerges as a regional Life Sciences hub.
- Already underserved from a retail standpoint, the increasing residential and office populations will accelerate demand for additional retailers, restaurants, and services.

#### HIGHLIGHTS

- At the base of a brand new 157-unit luxury rental building
- Located on the best retail corner in LIC with exceptional visibility on Jackson Ave and 44th Drive
- Prime location with multiple transportation arteries
- Just steps from the 🕒 🖸 🚺 🕜 subway lines



## PROPERTY OVERVIEW













### JACKSON AVENUE RETAILER MAP



## TRANSPORTATION MAP









LONG ISLAND CITY NEW YORK

FOR MORE INFORMATION, PLEASE CONTACT OUR EXCLUSIVE AGENTS

STEVEN E. BAKER 212-792-2636 STEVENB@WINICK.COM THOMAS GALO 212-792-2602 TGALO@WINICK.COM







WINICK REALTY GROUP LLC,LICENSED REAL ESTATE BROKERS 655 THIRD AVENUE, 24TH FLOOR | NEW YORK, NY 10017 | T 212-792-2600 | WINICK.COM

ALTHOUGH ALL INFORMATION REGARDING PROPERTY FOR SALE, RENTAL OR FINANCING IS FROM SOURCES DEEMED RELIABLE SUCH INFORMATION HAS NOT BEEN VERIFIED, AND NO EXPRESS REPRESENTATION IS MADE NOR IS ANN TO BE IMPLIED AS TO THE ACCURACY THEREOF, AND IT IS SUBMITTED SUBJECT TO ERRORS, OMISSIONS, CHANGE OF PRICE, RENTAL OR OTHER CONDITIONS, PRIOR SALE, LEASE OR FINANCING, OR WITHDRAWAL WITHOUT NOTICE