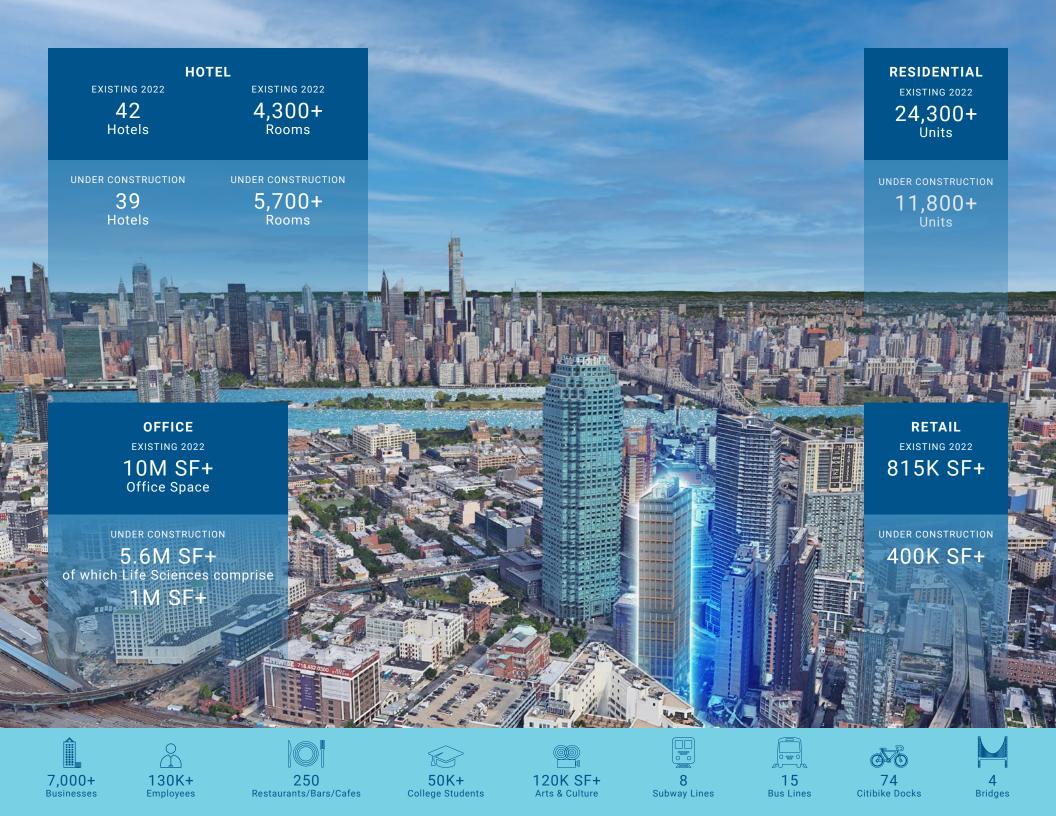

#### **PROPERTY FEATURES**

- Located at the absolute center of Long Island City on Jackson Avenue, the main retail thoroughfare.
- Directly across from the iconic 1 Court Square and the Long Island City Courthouse, both major local landmarks.
- Long Island City is the fastest growing neighborhood in New York City and one of the few live/work/ play neighborhoods in the city outside Manhattan.
- The area has recently attracted several well-known national retailers including Target, Trader Joe's, Walgreens, and Sweetgreen in addition to a number of notable boutique stores.
- Over the next three years, the area is expected to see significant increases in residential and worker population. This will be driven by a projected 50% increase in residential units as well as significant office developments especially as LIC emerges as a regional Life Sciences hub.
- Already underserved from a retail standpoint, the increasing residential and office populations will accelerate demand for additional retailers, restaurants, and services.