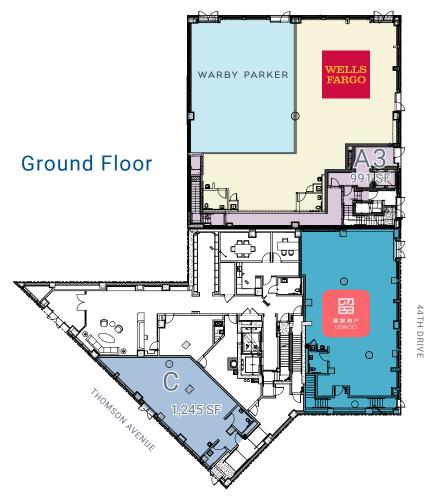

f notable boutique stores.
- Over the next three years, the area is expected to see significant increases in residential and worker population. This will be driven by a projected 50% increase in residential units as well as significant office developments especially as LIC emerges as a regional Life Sciences hub.
- Already underserved from a retail standpoint, the increasing residential and office populations will accelerate demand for additional retailers, restaurants, and services.

#### HIGHLIGHTS

- At the base of a brand new 157-unit luxury rental building
- Located on the best retail corner in LIC with exceptional visibility on Jackson Ave and 44th Drive
- Prime location with multiple transportation arteries
- Just steps from the 🕒 🖸 🚺 🕜 subway lines



## PROPERTY OVERVIEW













### JACKSON AVENUE RETAILER MAP



## TRANSPORTATION MAP









LONG ISLAND CITY NEW YORK

FOR MORE INFORMATION, PLEASE CONTACT OUR EXCLUSIVE AGENTS

STEVEN E. BAKER 212-792-2636 STEVENB@WINICK.COM THOMAS GALO 212-792-2602 TGALO@WINICK.COM







WINICK REALTY GROUP LLC,LICENSED REAL ESTATE BROKERS 655 THIRD AVENUE, 24TH FLOOR | NEW YORK, NY 10017 | T 212-792-2600 | WINICK.COM

ALTHOUGH ALL INFORMATION REGARDING PROPERTY FOR SALE, RENTAL OR FINANCING IS FROM SOURCES DEEMED RELIABLE SUCH INFORMATION HAS NOT BEEN VERIFIED, AND NO EXPRESS REPRESENTATION IS MADE NOR IS ANN TO BE IMPLIED AS TO THE ACCURACY THEREOF, AND IT IS SUBMITTED SUBJECT TO ERRORS, OMISSIONS, CHANGE OF PRICE, RENTAL OR OTHER CONDITIONS, PRIOR SALE, LEASE OR FINANCING, OR WITHDRAWAL WITHOUT NOTICE