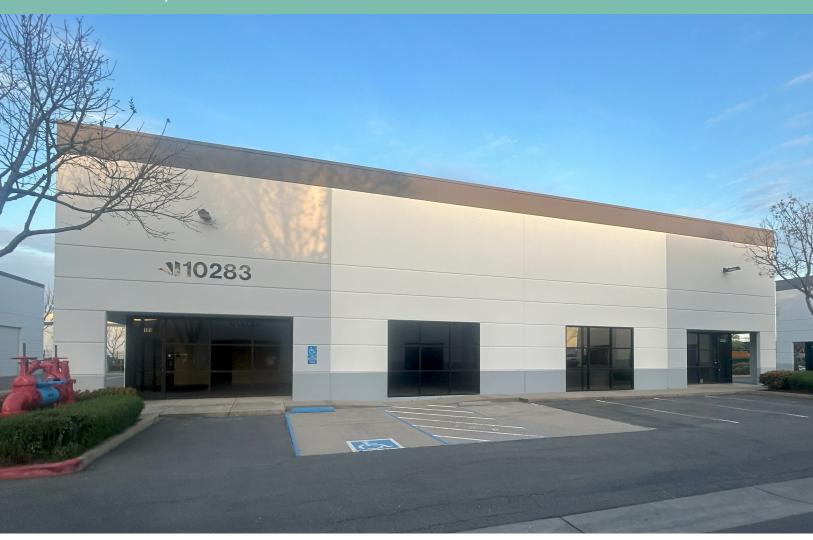

# 10283 Iron Rock Way

### 10283 Iron Rock Way Elk Grove, CA 95624

+ Building SF: ±10,000

+ Available SF: ±5,000

+Office SF: ±400

+ Clear Height: 18' - 21'

+ Grade Doors: 2 - 10' X 12'

+ Zoning: HI Heavy Industrial

+ Sprinklers: 0.34 / 2,000 SF