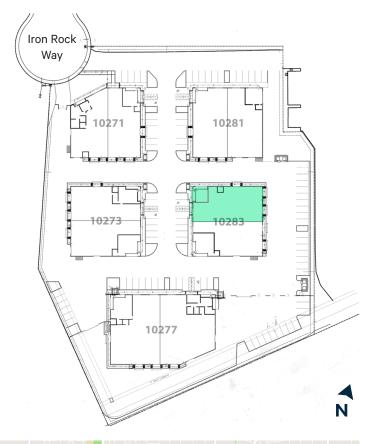

400 SF Office



#### **Contact Us**

#### Zac Sweet, SIOR

Senior Vice President C: 916 717 4768 zac.sweet@cbre.com Lic. 01352800

#### Tyler Howell

Senior Associate T: 916 781 4835 tyler.howell1@cbre.com Lic. 02100245

#### **Courtney Lee**

Associate C: 916 906 5544 courtney.lee@cbre.com Lic. 02031694

#### Frank Ramos

Asset Manager, Buzz Oates P: +1 916 379 3893 frankramos@buzzoates.com Lic. 02243325

## **Property Information**

### 10283 Iron Rock Way Elk Grove, CA 95624

+ Building SF: ±10,000

+ Available SF: ±5,000

+Office SF: ±400

+ Clear Height: 18' - 21'

+ Grade Doors: 2 - 10' X 12'

+ Zoning: HI Heavy Industrial

+ Sprinklers: 0.34 / 2,000 SF

+ Electrical: 200Amps - 277/480Volt 3 Phase\*

<sup>\*</sup>tenant to independently verify prior to entering binding agreement













## Floor Plan



## www.cbre.com/roseville







© 2025 CBRE, Inc. All rights reserved. This information has been obtained from sources believed reliable but has not been verified for accuracy or completeness. CBRE, Inc. makes no guarantee, representation or warranty and accepts no responsibility or liability as to the accuracy, completeness, or reliability of the information contained herein. You should conduct a careful, independent investigation of the property and verify all information. Any reliance on this information is solely at your own risk. CBRE and the CBRE logo are service marks of CBRE, Inc. All other marks displayed on this document are the property of their respective owners, and the use of such marks does not imply any affiliation with or endorsement of CBRE. Ph