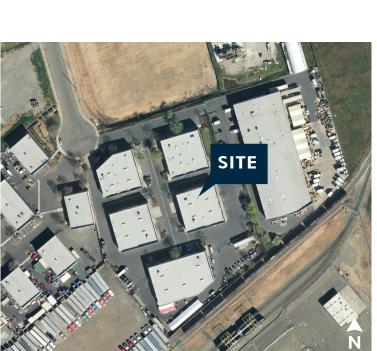

### 10283 Iron Rock Way Elk Grove, CA 95624

+ Building SF: ±10,000

+ Available SF: ±5,000

+Office SF: ±400

+ Clear Height: 18' - 21'

+ Grade Doors: 2 - 10' X 12'

+ Zoning: HI Heavy Industrial

+ Sprinklers: 0.34 / 2,000 SF