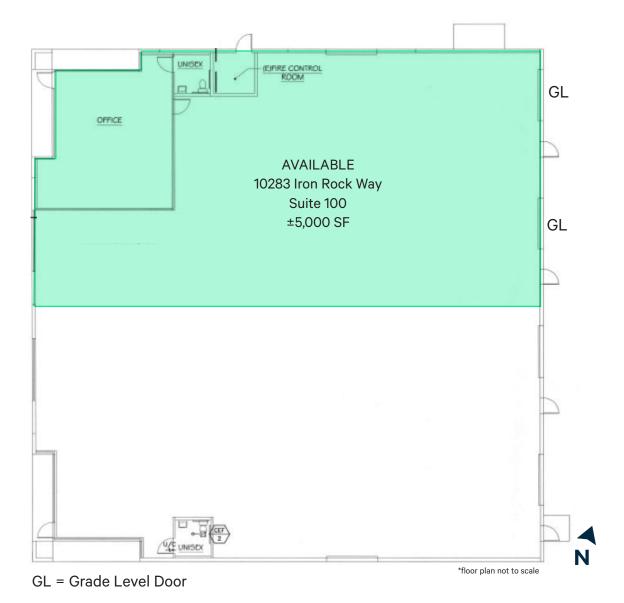

## Elk Grove Submarket

Suite 100 ±5,000 SF Available with ±400 SF Office

### 10283 Iron Rock Way Elk Grove, CA 95624

+ Building SF: ±10,000

+ Available SF: ±5,000

+Office SF: ±400

+ Clear Height: 18' - 21'

+ Grade Doors: 2 - 10' X 12'

+ Zoning: HI Heavy Industrial

+ Sprinklers: 0.34 / 2,000 SF

## Floor Plan