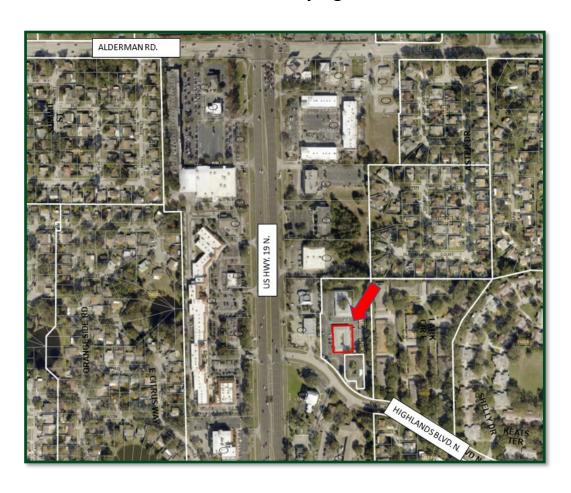

## **PROPERTY OVERVIEW**

ADDRESS: 34921 US Highway 19 N., Palm Harbor 34684

LOCATION: From US Hwy. 19 N., just south of Alderman, turn

east onto Highlands Blvd. N., to property on left,

behind O'Reilly Auto Parts.