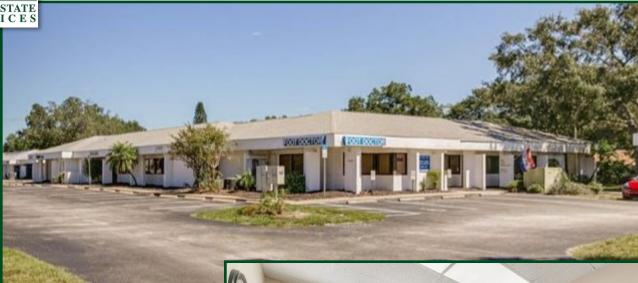

## 34921 US Hwy. 19 N. Palm Harbor, FL 34684

Listing price: \$1,800,000

Square Feet: 10,466

 Multiple size options for owner/ occupants

3 Conference Rooms

Kitchen/breakroom

5 Bathrooms

## **PROPERTY OVERVIEW**

ADDRESS: 34921 US Highway 19 N., Palm Harbor 34684

LOCATION: From US Hwy. 19 N., just south of Alderman, turn

east onto Highlands Blvd. N., to property on left,

behind O'Reilly Auto Parts.