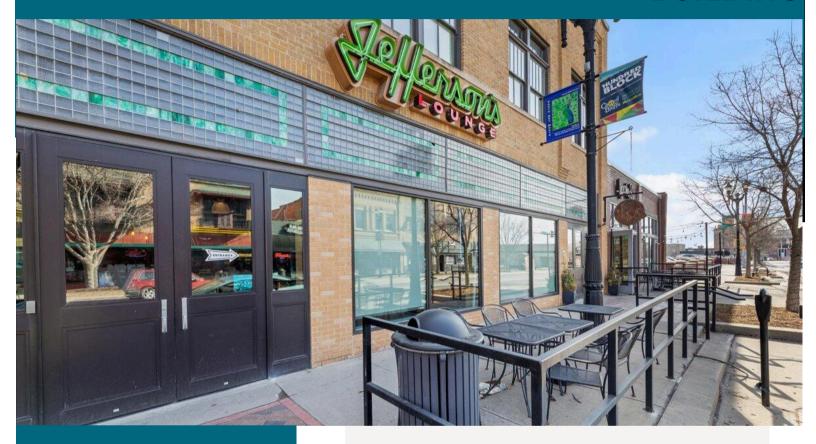

### **Property Highlights:**

- High visibility on the bustling "One Hundred Block"
- Most recent user was a bar/lounge, but this blank canvas has potential for many use types.
- Lots of vehicle and foot traffic, easy access for pedestrians and motorists.
- Modern build-out with industrial / contemporary finishes

## **TRAFFIC COUNTS**

This stunning contemporary industrial space in the historic Hughes Iron Building is one of a kind! Availability in the anchor property at the West end of the 100 Block in Downtown Council Bluffs is a rare opportunity to showcase your business concept and truly make a statement. This close knit and vibrant downtown district is filled with customers and community events making it a great location for your next big success! This unique space offers diversified opportunities for different uses. Previously a bar/lounge space, however fixtures have been removed leaving it as a blank canvas, Landlord is open to a diverse array of potential uses including office or retail.