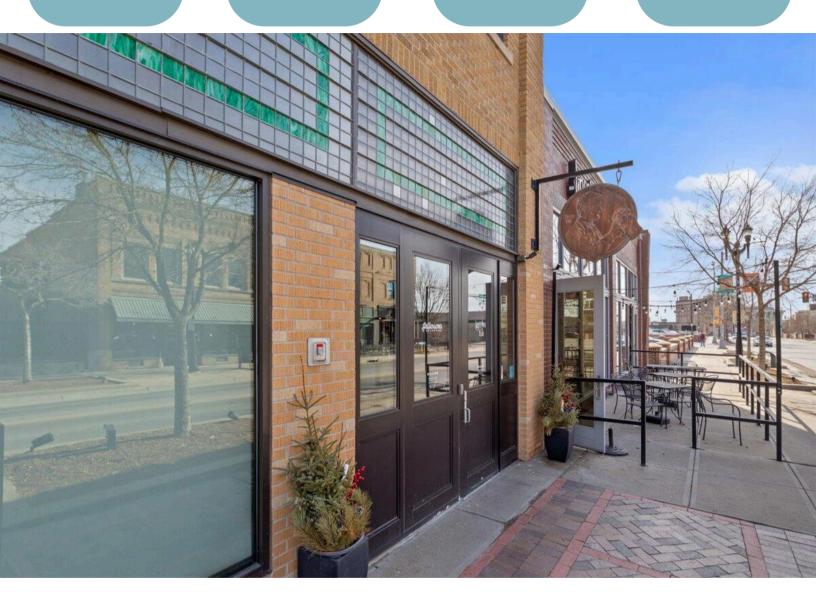

### **Property Highlights:**

- High visibility on the bustling "One Hundred Block"
- Most recent user was a bar/lounge, but this blank canvas has potential for many use types.
- Lots of vehicle and foot traffic, easy access for pedestrians and motorists.
- Modern build-out with industrial / contemporary finishes

## **TRAFFIC COUNTS**

This stunning contemporary industrial space in the historic Hughes Iron Building is one of a kind! Availability in the anchor property at the West end of the 100 Block in Downtown Council Bluffs is a rare opportunity to showcase your business concept and truly make a statement. This close knit and vibrant downtown district is filled with customers and community events making it a great location for your next big success! This unique space offers diversified opportunities for different uses. Previously a bar/lounge space, however fixtures have been removed leaving it as a blank canvas, Landlord is open to a diverse array of potential uses including office or retail.