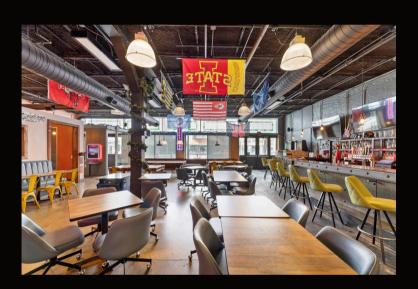

### **Property Highlights:**

- High visibility on the bustling "One Hundred Block"
- Most recent user was a bar/lounge, but this blank canvas has potential for many use types.
- Lots of vehicle and foot traffic, easy access for pedestrians and motorists.
- Modern build-out with industrial / contemporary finishes

## **TRAFFIC COUNTS**

This stunning contemporary industrial space in the historic Hughes Iron Building is one of a kind! Availability in the anchor property at the West end of the 100 Block in Downtown Council Bluffs is a rare opportunity to showcase your business concept and truly make a statement. This close knit and vibrant downtown district is filled with customers and community events making it a great location for your next big success! This unique space offers diversified opportunities for different uses. Previously a bar/lounge space, however fixtures have been removed leaving it as a blank canvas, Landlord is open to a diverse array of potential uses including office or retail.