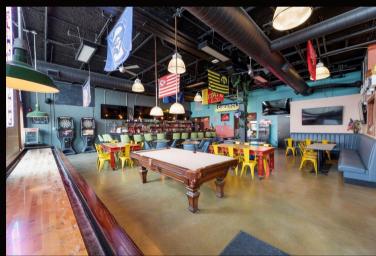

### **Property Highlights:**

- High visibility on the bustling "One Hundred Block"
- Most recent user was a bar/lounge, but this blank canvas has potential for many use types.
- Lots of vehicle and foot traffic, easy access for pedestrians and motorists.
- Modern build-out with industrial / contemporary finishes

## **TRAFFIC COUNTS**

This stunning contemporary industrial space in the historic Hughes Iron Building is one of a kind! Availability in the anchor property at the West end of the 100 Block in Downtown Council Bluffs is a rare opportunity to showcase your business concept and truly make a statement. This close knit and vibrant downtown district is filled with customers and community events making it a great location for your next big success! This unique space offers diversified opportunities for different uses. Previously a bar/lounge space, however fixtures have been removed leaving it as a blank canvas, Landlord is open to a diverse array of potential uses including office or retail.