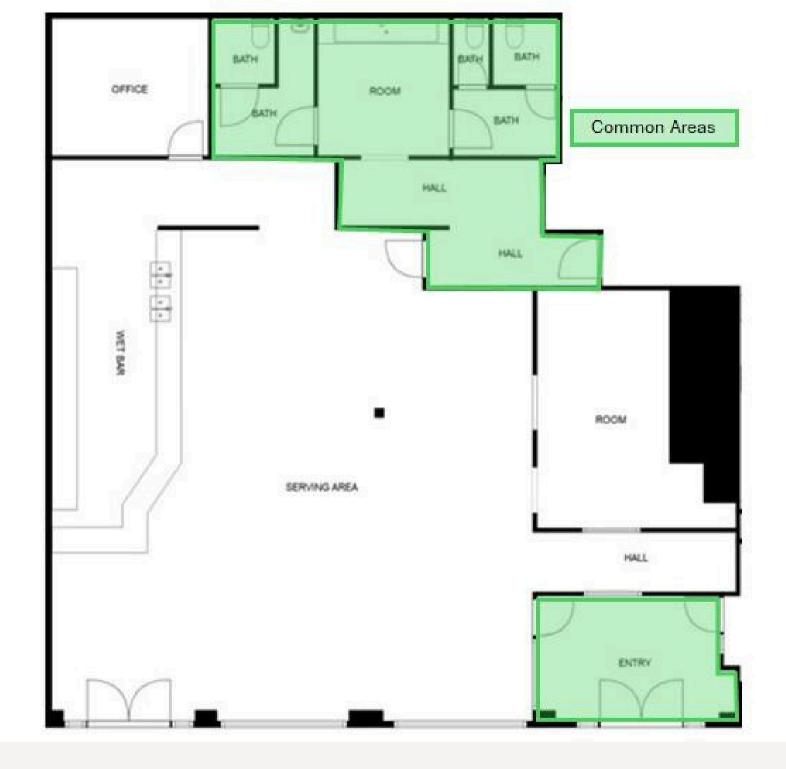

#### **ADDRESS:**

157-2 W Broadway Council Bluffs, IA 51503

SPACE AVAILABLE
1970 SF

LEASE RATE \$12 PSF, NNN

**ZONING**C-4 Commercial Dist.

## **TRAFFIC COUNTS**

This stunning contemporary industrial space in the historic Hughes Iron Building is one of a kind! Availability in the anchor property at the West end of the 100 Block in Downtown Council Bluffs is a rare opportunity to showcase your business concept and truly make a statement. This close knit and vibrant downtown district is filled with customers and community events making it a great location for your next big success! This unique space offers diversified opportunities for different uses. Previously a bar/lounge space, however fixtures have been removed leaving it as a blank canvas, Landlord is open to a diverse array of potential uses including office or retail.