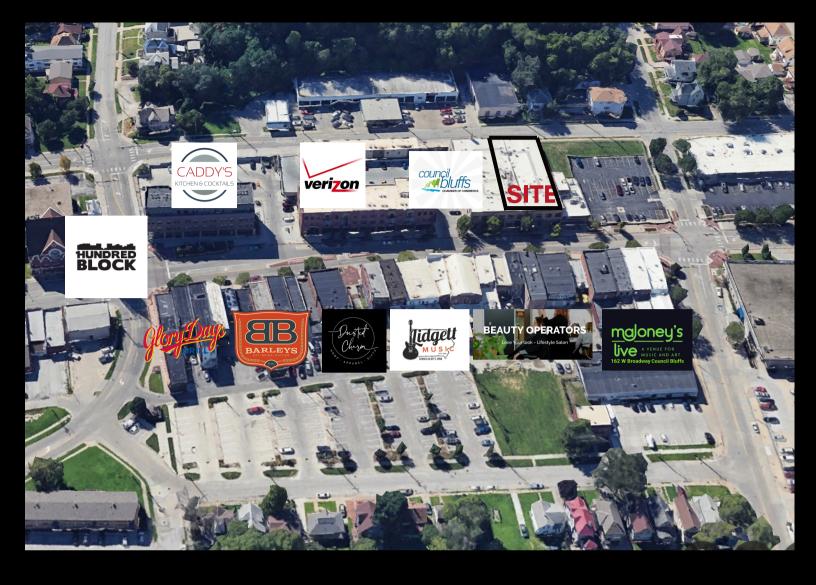

### **Property Highlights:**

- High visibility on the bustling "One Hundred Block"
- Most recent user was a bar/lounge, but this blank canvas has potential for many use types.
- Lots of vehicle and foot traffic, easy access for pedestrians and motorists.
- Modern build-out with industrial / contemporary finishes

## **TRAFFIC COUNTS**

This stunning contemporary industrial space in the historic Hughes Iron Building is one of a kind! Availability in the anchor property at the West end of the 100 Block in Downtown Council Bluffs is a rare opportunity to showcase your business concept and truly make a statement. This close knit and vibrant downtown district is filled with customers and community events making it a great location for your next big success! This unique space offers diversified opportunities for different uses. Previously a bar/lounge space, however fixtures have been removed leaving it as a blank canvas, Landlord is open to a diverse array of potential uses including office or retail.

\*\*\*The Council Bluffs One Hundred Block has been recognized as a hub for numerous community events. This historic area in Council Bluffs, Iowa, boasts a cluster of businesses, shops, and venues, making it a popular choice for festivals, markets, and various community gatherings. Local organizations frequently arrange events in this district, aiming to foster community engagement and support for local businesses.