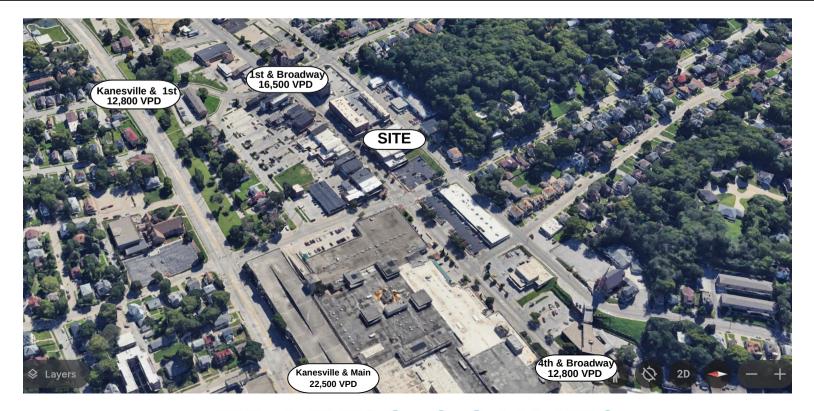

## **TRAFFIC COUNTS**

This stunning contemporary industrial space in the historic Hughes Iron Building is one of a kind! Availability in the anchor property at the West end of the 100 Block in Downtown Council Bluffs is a rare opportunity to showcase your business concept and truly make a statement. This close knit and vibrant downtown district is filled with customers and community events making it a great location for your next big success! This unique space offers diversified opportunities for different uses. Previously a bar/lounge space, however fixtures have been removed leaving it as a blank canvas, Landlord is open to a diverse array of potential uses including office or retail.

## **COUNCIL BLUFFS STATS**

58,843

EMPLOYEES
IN AREA

36.3

MEDIAN AGE

3,707

BUSINESSES IN AREA 10,100

VEHICLES
PER DAY