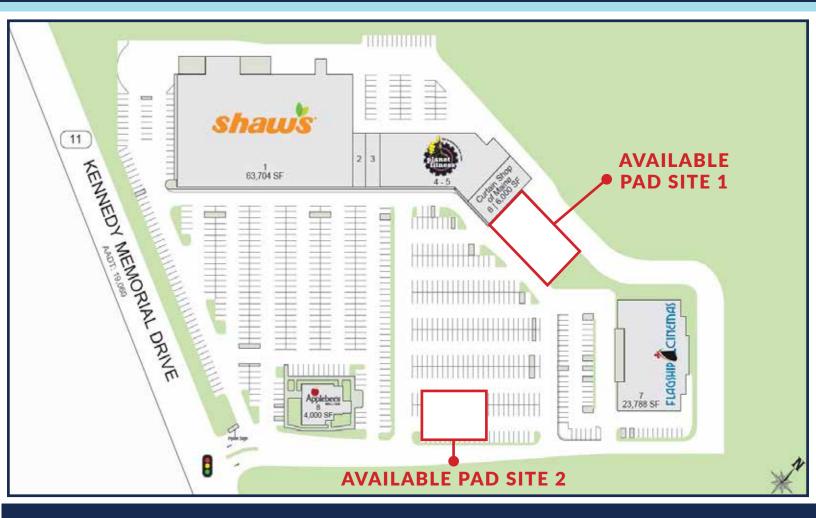

### PROPERTY HIGHLIGHTS

- Two pad sites available for sale or ground lease
- Plaza retailers include Shaw's, Planet Fitness, Flagship Cinemas, Curtain Shop of Maine,
   Sun Tan City, 90's Nails and Spa and Applebee's
- Great Location with easy access from I-95 via Exit 127
- Abundant on-site parking
- Contact brokers for pricing details

#### **PROPERTY DETAILS**

| OWNER OF RECORD       | B33 Waterville II, LLC                                                                           |
|-----------------------|--------------------------------------------------------------------------------------------------|
| ASSESSOR'S REFERENCE  | Map 41, Lot 102                                                                                  |
| ZONING                | CDRA - Shopping Mall MDL-94                                                                      |
| AVAILABLE SPACE       | Pad site #1 - can accomodate up to a 6,000± SF building Pad site #2 - contact broker for details |
| PARKING               | 716± spaces on-site in common with other tenants                                                 |
| SIGNAGE               | Street pylon                                                                                     |
| SALE PRICE/LEASE RATE | Contact listing brokers                                                                          |