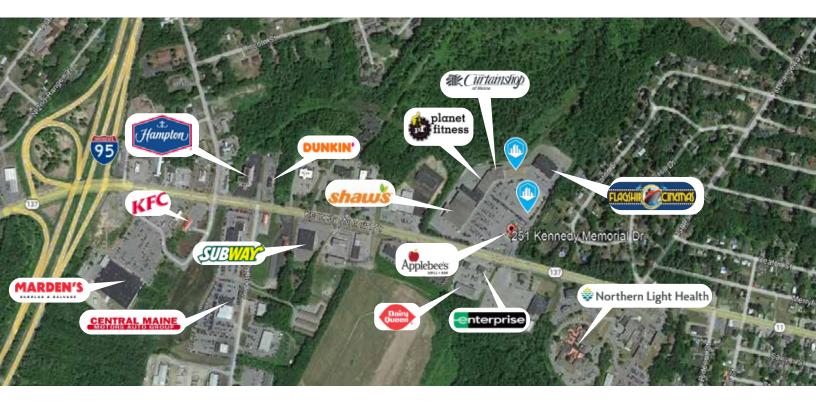

## FOR SALE/LEASE | PAD SITES AT SHAW'S PLAZA

251 KENNEDY MEMORIAL DRIVE, WATERVILLE, ME 04901

### PROPERTY HIGHLIGHTS

- Two pad sites available for sale or ground lease
- Plaza retailers include Shaw's, Planet Fitness, Flagship Cinemas, Curtain Shop of Maine,
   Sun Tan City, 90's Nails and Spa and Applebee's
- Great Location with easy access from I-95 via Exit 127
- Abundant on-site parking
- Contact brokers for pricing details