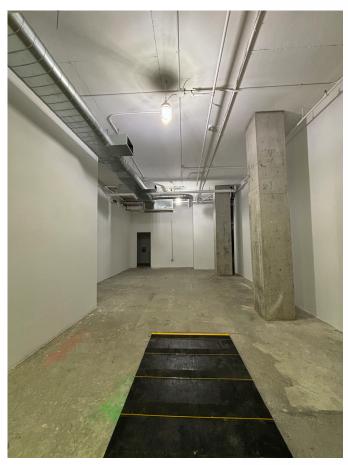

## PROPERTY DETAILS

SI7F

**Ground Floor: 658 SF** 

**FRONTAGE:** 

17'

**CEILING HEIGHT:** 

13'

**POSSESSION** 