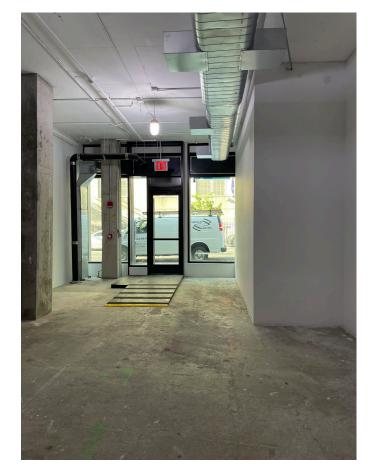

## PROPERTY DETAILS

SI7F

**Ground Floor: 658 SF** 

**FRONTAGE:** 

17'

**CEILING HEIGHT:** 

13'

**POSSESSION** 