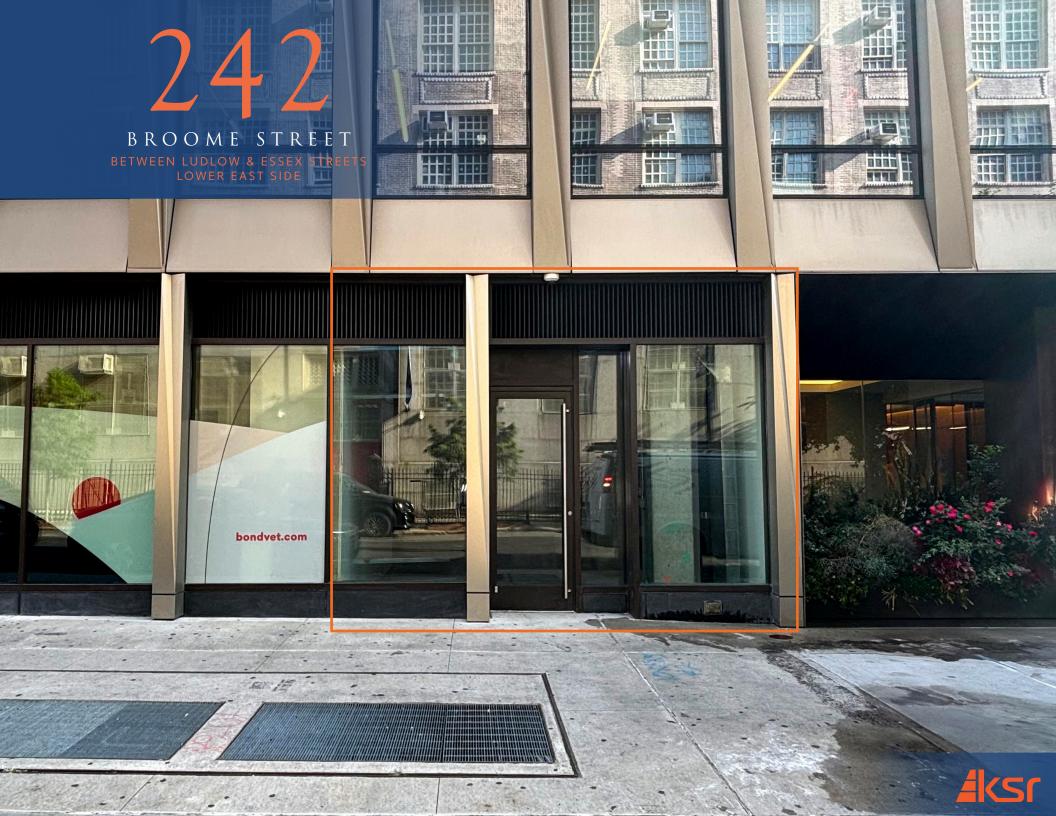

## PROPERTY DETAILS

SI7F

**Ground Floor: 658 SF** 

**FRONTAGE:** 

17'

**CEILING HEIGHT:** 

13'

**POSSESSION** 

**Immediate** 

**ASKING RENT** 

**Upon Request** 

TRANSPORTATION:

# PROPERTY HIGHLIGHTS

- Space is situated at the base of a luxury condo building
- Located within Essex Crossing with over 1,000 new residential units and 350,000 SF of office space
- Situated in the heart of the Lower East Side amongst dense residential, restaurants, nightlife, and authentic New York retailers
- Most uses considered