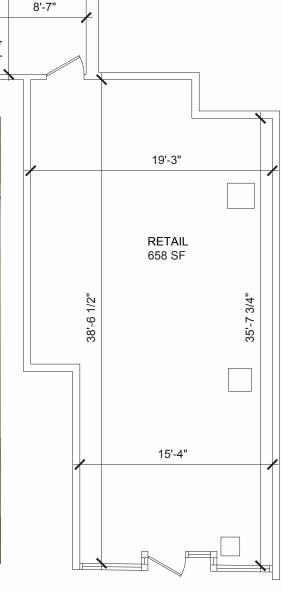

## PROPERTY DETAILS

SI7F

**Ground Floor: 658 SF** 

**FRONTAGE:** 

17'

**CEILING HEIGHT:** 

13'

**POSSESSION** 