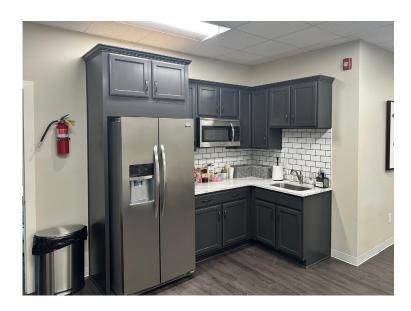

# PROPERTY HIGHLIGHTS

- ✓ 3,152 SF 1ST FLOOR OFFICE SPACE
- **✓ AMPLE NATURAL LIGHT**
- √ TWO CONFERENCE ROOMS
- **✓ PRIVATE OFFICES**
- **✓ KITCHENETTE**
- ✓ LEASE EXPIRES JUNE 30TH, 2027

KEN CAMPBELL | 804.387.8812

The space is located on the first floor with an entrance off the main entry lobby. The current layout has a generous amount of private offices, two conference rooms, storage area and kitchenette. With a large window line, the natural light provides a very bright work environment. This opportunity provides great accessibility and functionality, this space is a great option for any business.

### **PHOTOS**

**ONE SOUTH COMMERCIAL** is a CoStar PowerBroker in the Richmond, VA investment sales market. Our reputation among those with local knowledge as the premier investment sales shop in the City of Richmond is built on a wide network of relationships with principals all over the world who trust us and our ability to effectively analyze the economics of any deal and represent them honestly.