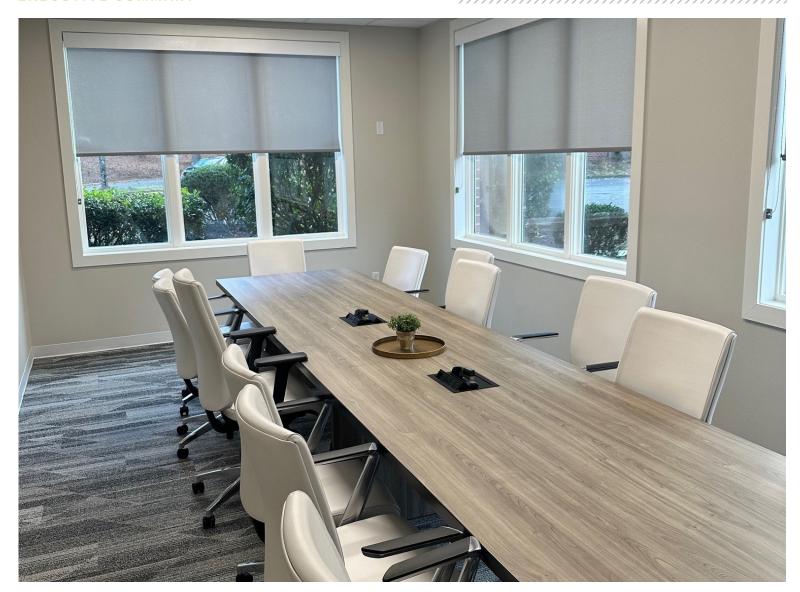

# PROPERTY HIGHLIGHTS

- ✓ 3,152 SF 1ST FLOOR OFFICE SPACE
- **✓ AMPLE NATURAL LIGHT**
- √ TWO CONFERENCE ROOMS
- **✓ PRIVATE OFFICES**
- **✓ KITCHENETTE**
- ✓ LEASE EXPIRES JUNE 30TH, 2027

KEN CAMPBELL | 804.387.8812

The space is located on the first floor with an entrance off the main entry lobby. The current layout has a generous amount of private offices, two conference rooms, storage area and kitchenette. With a large window line, the natural light provides a very bright work environment. This opportunity provides great accessibility and functionality, this space is a great option for any business.

### **PHOTOS**

**ONE SOUTH COMMERCIAL** is a CoStar PowerBroker in the Richmond, VA investment sales market. Our reputation among those with local knowledge as the premier investment sales shop in the City of Richmond is built on a wide network of relationships with principals all over the world who trust us and our ability to effectively analyze the economics of any deal and represent them honestly.