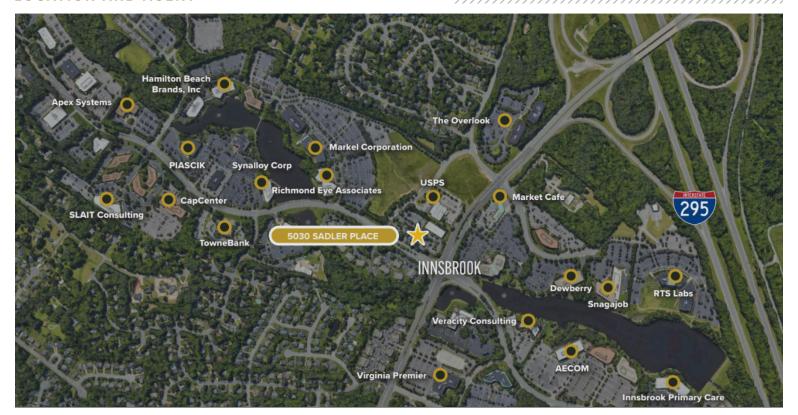

ken. campbell @one south commercial. com

ANN SCHWEITZER RILEY | 804.723.0446

ann.schweitzer@onesouthcommercial.com

ONE SOUTH COMMERCIAL is pleased to present an office space for sublease in the heart of Innsbrook with convenient access to retail, restaurants and hotels. The location provides great accessibility to I-295 while just down the street from a multitude of retail and restaurant options.

#### QUICK FACTS

**ADDRESS** | 5030 Sadler Place, 1st Floor, Glen Allen, VA 23060

Gieri Alieri, VA 23060

**PID** I 750-766-9480

**ZONING** | O-2C

FLOOR I 1st

LOT SIZE | 0.713 AC

**GLA** I 3,152 SF