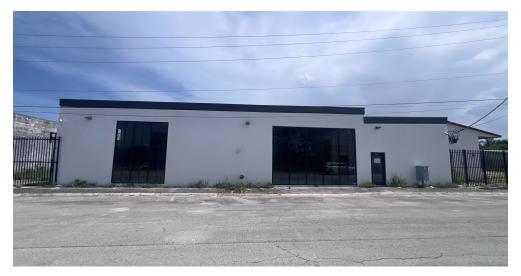

#### **PROPERTY OVERVIEW**

DWNTWN Realty Advisors has been retained exclusively to arrange the leasing of 80 NW 72<sup>nd</sup> Street in Miami, FL. The subject property is a 13,400 SF creative retail flex building on a 29,185 SF lot. Currently, 5,000 SF is available at the property. The space would be ideal for a creative office or retail use, offering high ceilings and large windows with natural light. Located in Little River, the neighborhood is a dynamic, vibrant, and creative submarket. The asset is well located in close proximity to Wynwood, Midtown, the Miami Design District, and the greater DWNTWN Miami Urban Core.

#### **PROPERTY HIGHLIGHTS**

- Ample Parking
- Close Proximity To Wynwood, Midtown, The Miami Design District With Easy Access To I-95
- High Ceilings And Large Windows With Natural Light

Tony Arellano P.A. // Managing Partner ta@dwntwnrealtyadvisors.com // (P) 786.235.8330 Chris Sterling// Executive cs@dwntwnrealtyadvisors.com// (P) 786.235.8330