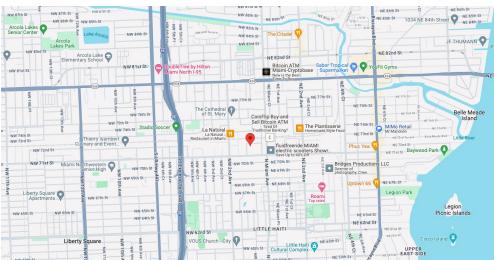

#### LOCATION DESCRIPTION

Tony Arellano P.A. // Managing Partner ta@dwntwnrealtyadvisors.com// (P) 786.235.8330 Chris Sterling// Executive <u>cs@dwntwnrealtyadvisors.com</u>// (P) 786.235.8330

#### LOCATION OVERVIEW

Nestled in one of Miami's fastest-growing areas, Little River has experienced a remarkable surge of investment and development in recent years, cementing its status as a prime location for businesses seeking a strategic foothold in Miami.

One of the key factors contributing to Little River's rapid growth is its exceptional proximity to prominent districts and corridors that drive Miami's economic pulse. A few blocks away is the renowned Miami Design District, a hub of luxury fashion, art galleries, and exquisite dining experiences.

Situated along the coveted Biscayne Corridor, Little River enjoys seamless connectivity and accessibility to Miami Beach, a world-renowned destination for tourism, entertainment, and leisure. Major transportation arteries such as Biscayne Boulevard, North Miami Avenue, I-95, the 79th Street Causeway, and the 195 are also conveniently located near the property.

Beyond its strategic location, Little River exudes a unique character and charm. The neighborhood boasts a vibrant arts and culture scene, with an array of eclectic galleries, studios, and venue spaces.