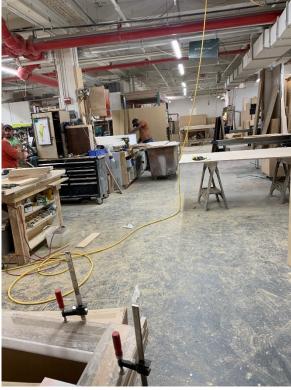

#### Features:

- Ideal for manufacturing or warehouse
- Air-conditioned
- ❖ 1,500 sq. ft. modern offices
- ❖ Renovated in 1987
- Fireproof construction
- 13' ceilings
- **❖** Zone M1-4

- Two 53' interior loading docks
- Wet sprinkler
- Heat included
- ❖ Block 252 lot 18
- ❖ Near #7 subway
- Close to LIE & 59<sup>th</sup> Street Bridge
- Available immediately
- Asking \$30.00 per sq. ft.