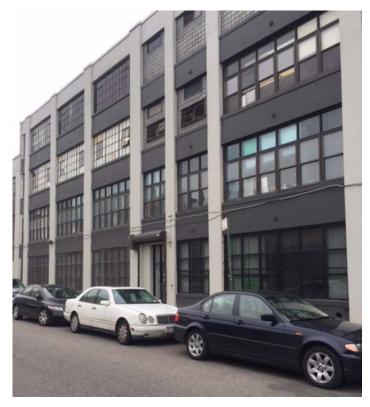

# 47-07 32<sup>nd</sup> Place Long Island City, New York

### 11,000 Sq. Ft. & 3,500 Sq. Ft. – Modern Ground Floor For Sublease

#### Features:

- Ideal for manufacturing or warehouse
- Air-conditioned
- ❖ 1,500 sq. ft. modern offices
- ❖ Renovated in 1987
- Fireproof construction
- 13' ceilings
- **❖** Zone M1-4

- Two 53' interior loading docks
- Wet sprinkler
- Heat included
- ❖ Block 252 lot 18
- ❖ Near #7 subway
- Close to LIE & 59<sup>th</sup> Street Bridge
- Available immediately
- Asking \$30.00 per sq. ft.