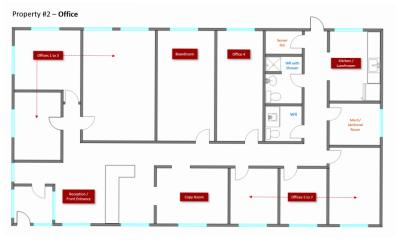

# **PROPERTY #2**

## **ZONING & SIZE**

B1 - Business Industrial District Total property size: **7.78 Acres** 

Property #2 – Shop #1