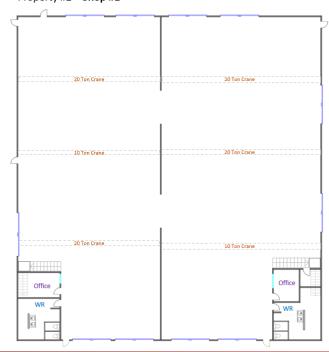

## **ZONING & SIZE**

B1 - Business Industrial District Total property size: **7.78 Acres** 

Property #2 – Shop #1