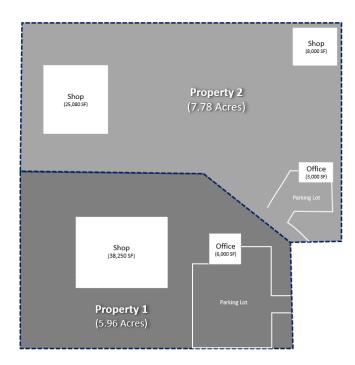

# 2x Properties Located In Central Alberta

Two properties are available for sale, both with long term tenants.

- Property #1 has 2x buildings and is 5.96 Acres.
- Property #2 has 3x buildings and is 7.78 Acres.
- Fully triple net leases.
- 7.15% Cap Rate.

### **ZONING & SIZE**

B1 - Business Industrial District Total property size: **5.96 Acres** 

## **ZONING & SIZE**

B1 - Business Industrial District Total property size: **7.78 Acres** 

Property #2 – Shop #1