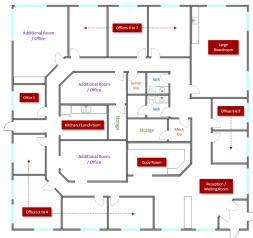

## MUNICIPAL/LEGAL

Property #1 – Office

### **ZONING & SIZE**

B1 - Business Industrial District Total property size: **5.96 Acres** 