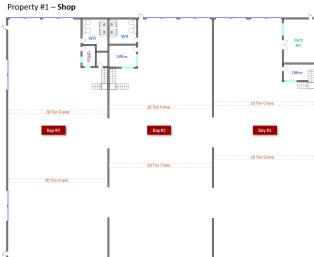

## **ZONING & SIZE**

B1 - Business Industrial District Total property size: **7.78 Acres** 

Property #2 – Shop #1