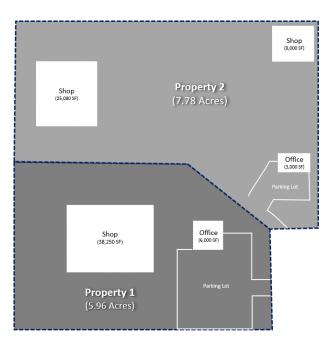

# 2x Properties Located In Central Alberta

Two properties are available for sale, both with long term tenants.

- Property #1 has 2x buildings and is 5.96 Acres.
- Property #2 has 3x buildings and is 7.78 Acres.
- Fully triple net leases.
- 7.15% Cap Rate.

### **ZONING & SIZE**

B1 - Business Industrial District Total property size: **5.96 Acres** 

## **ZONING & SIZE**

B1 - Business Industrial District Total property size: **7.78 Acres** 

Property #2 – Shop #1