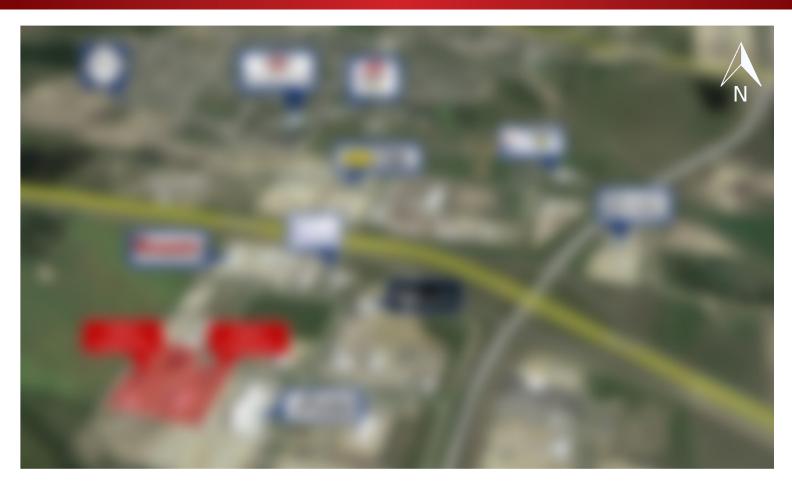

# AMENITIES / MAP

# **Property Distance**

Edmonton = **141 km**Calgary = **150 km**Red Deer = **12.3 km** 