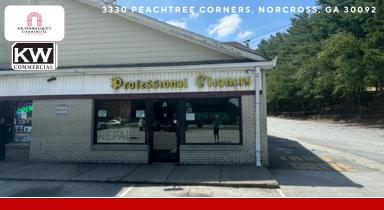

## PROFESSIONAL BUSINESS SUITE FOR LEASE

OFFERED AT \$18/SF

AREA 2,000 SQ FT

## PROPERTY DETAILS

Nestled in the vibrant heart of Norcross, GA, 3330 Peachtree Corners offers an exceptional commercial opportunity. This well-positioned property boasts a prime location close to major amenities, ensuring high visibility and easy accessibility. With limited retail plazas in the surrounding area, this space presents a unique opportunity to stand out and attract a loyal customer base. Benefit from the bustling energy of the Norcross community and establish your business in a thriving location.