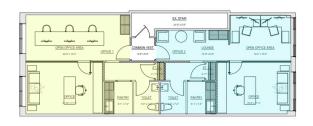

RENT: \$65 RSF

INFO: ACROSS FROM GREENWICH TRAIN STATION

**2 SEPARATE OFFCE UNITS, ALL NEW** 

SPACE 201 IS 750 RSF X \$65 RSF = \$4,062.50 MO. PRIVATE OFFICE + LARGE CONFERENCE RM SEPARATE PANTY RM + PRIVATE BATHROOM

SPACE 202 IS 750 RSF X \$65 RSF = \$4,062.50 MO. PRIVATE OFFICE + LARGE CONFERENCE RM SEPARATE PANTY RM + PRIVATE BATHROOM

CORNER OF GREENWICH AVE.
ALL NEW SPACE JUST BUILT, HIGH CEILINGS

LARGE SKYLIGHTS FOR A LIGHT AND BRIGHT SPACE OPERABLE WINDOWS