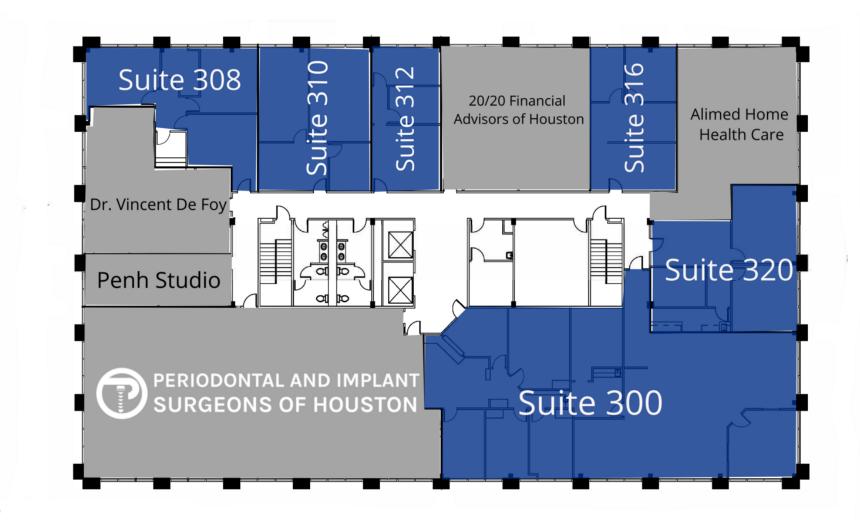

LARGE TO SMALL OFFICE SPACE FOR RENT, PRIVATE OFFICES FOR LEASE

Unavailah

### LEGEND

 $\checkmark$ 

Available

Unavailable