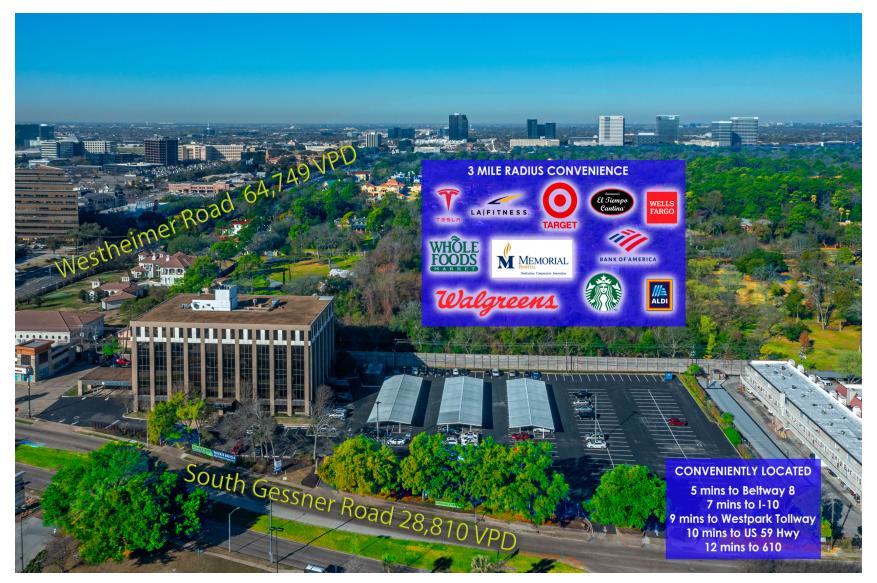

#### **OFFERING SUMMARY**

| Available SF:     | 7,110 - 17,408 SF                                                            |
|-------------------|------------------------------------------------------------------------------|
| Building Size:    | 106,310 SF                                                                   |
| Vehicles Per Day: | 64,749 via Westheimer                                                        |
|                   | 28,810 via South Gessner                                                     |
| Major Tenants:    | Lone Star Bank, Trinity Dental, Whitestone REIT, CUBExec, Five Star Merchant |
|                   |                                                                              |

| DEMOGRAPHICS      | 1 MILE   | 3 MILES  | 5 MILES  |
|-------------------|----------|----------|----------|
| Average HH Income | \$76,389 | \$80,161 | \$76,695 |
| Total Population  | 19,872   | 170,764  | 499,074  |
| Total Households  | 10,471   | 74,970   | 199,257  |