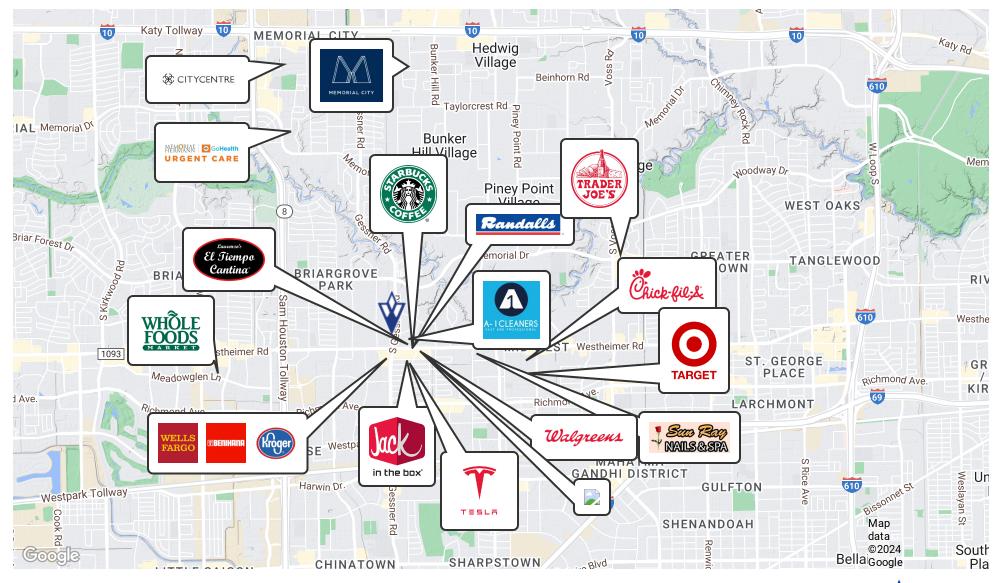

#### **PROPERTY DESCRIPTION**

Discover the vibrant community surrounding the location, where West Memorial meets Houston's dynamic commercial landscape. Enjoy easy access to prominent business districts, retail centers, and dining hotspots. Within minutes, find yourself immersed in the thriving energy of Houston's bustling economy. The property resides near notable landmarks such as the Galleria, Uptown Park, and CityCentre, offering an abundance of dining, shopping, and entertainment options for the discerning professional. With a prime location at your fingertips, experience the perfect blend of work and play in one of Houston's most sought-after districts.

#### **PROPERTY HIGHLIGHTS**

- Customizable Turnkey Office Suites perfect for any business size. Available Covered Parking and Controlled access for greater security and peace of mind.
- Collab, Create, and Grow with Multiple Conference Rooms, Tesla Interview Room, Private Offices, and Training Rooms.
- Dedicated Ownership and Property Management on-site for excellent service and easy move-in.
- Whole world of convenience lives within, from new Tesla Service Center, prime eateries, prestige shopping, to wellness all within minutes.