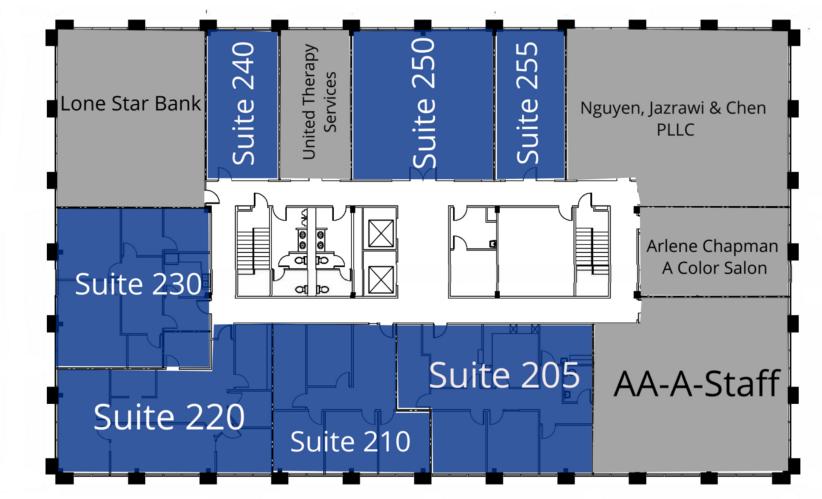

LARGE TO SMALL OFFICE SPACE FOR RENT, PRIVATE OFFICES FOR LEASE

### LEGEND

 $\checkmark$ 

Available

Unavailable