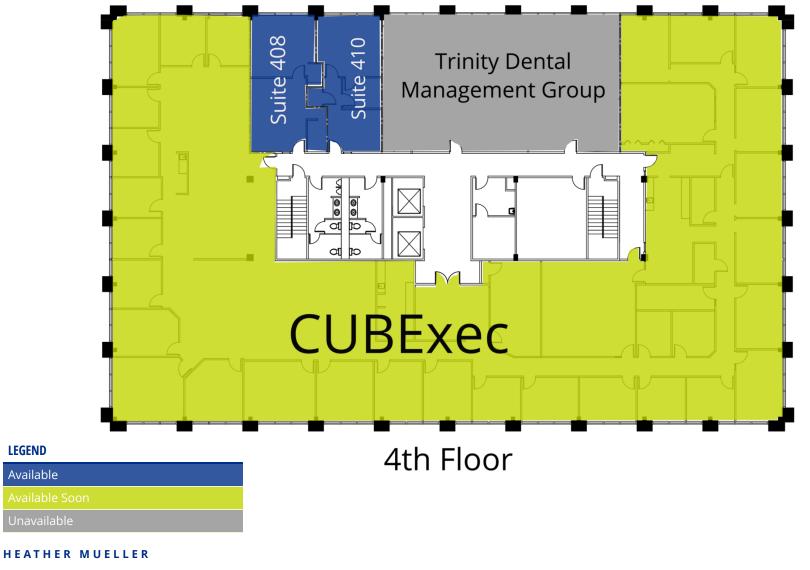

LARGE TO SMALL OFFICE SPACE FOR RENT, PRIVATE OFFICES FOR LEASE

LEGEND

 $\checkmark$ 

Available

Unavailable