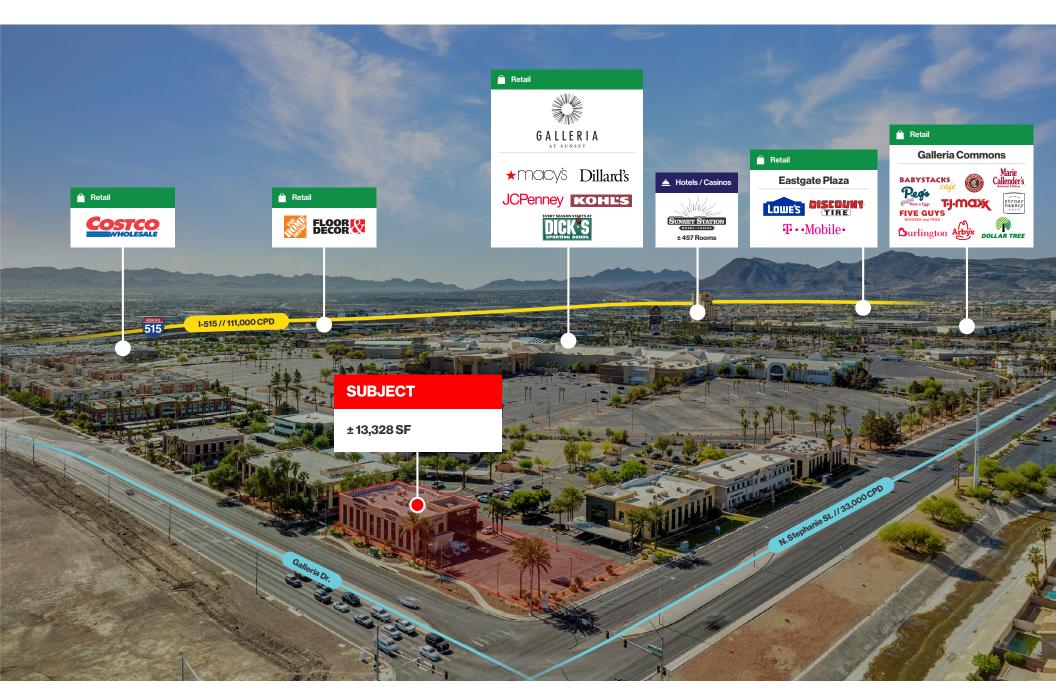

#### **Nicole Clovis**

Senior Associate O. 702.954.4151 C. 702.250.7755 nclovis@logicCRE.com S.0193945

**\$4,350,000**Sale Price

\$1.35 PSF NNN Lease Rate

**± 13,328 SF**Total Square Footage

## Property Highlights

- \$0.56 PSF/Mo. CAM
- Excellent owner-user building with income
- Class B office building in Henderson
- Easy Access from the US-95 & I-215

- Suite 201 available for lease
- Suite 201: Grey shell former medical office with waiting room, reception, (3) wet rooms and restroom