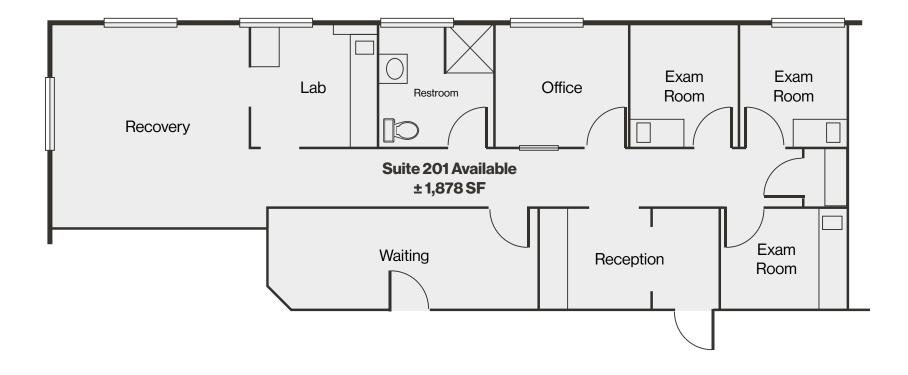

## Property Highlights

- \$0.56 PSF/Mo. CAM
- Excellent owner-user building with income
- Class B office building in Henderson
- Easy Access from the US-95 & I-215

- Suite 201 available for lease
- Suite 201: Grey shell former medical office with waiting room, reception, (3) wet rooms and restroom

L O G I C LogicCRE.com | Sale or Lease Flyer 01

Multifamily

Floor Plan | Suite 201

LOGIC