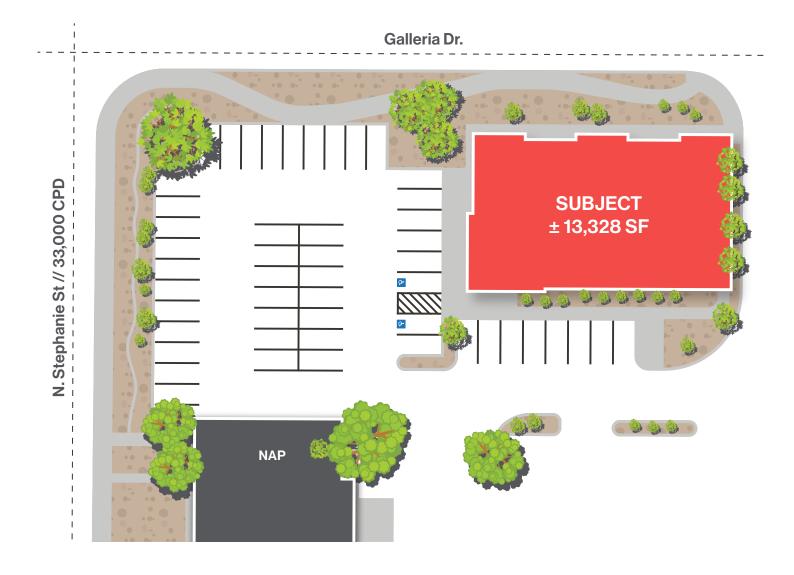

1397 Galleria Dr. Henderson, NV 89014

#### **Nicole Clovis**

Senior Associate O. 702.954.4151 C. 702.250.7755 nclovis@logicCRE.com S.0193945

**\$4,350,000**Sale Price

\$1.35 PSF NNN Lease Rate

**± 13,328 SF**Total Square Footage

## Property Highlights

- \$0.56 PSF/Mo. CAM
- Excellent owner-user building with income
- Class B office building in Henderson
- Easy Access from the US-95 & I-215

- Suite 201 available for lease
- Suite 201: Grey shell former medical office with waiting room, reception, (3) wet rooms and restroom