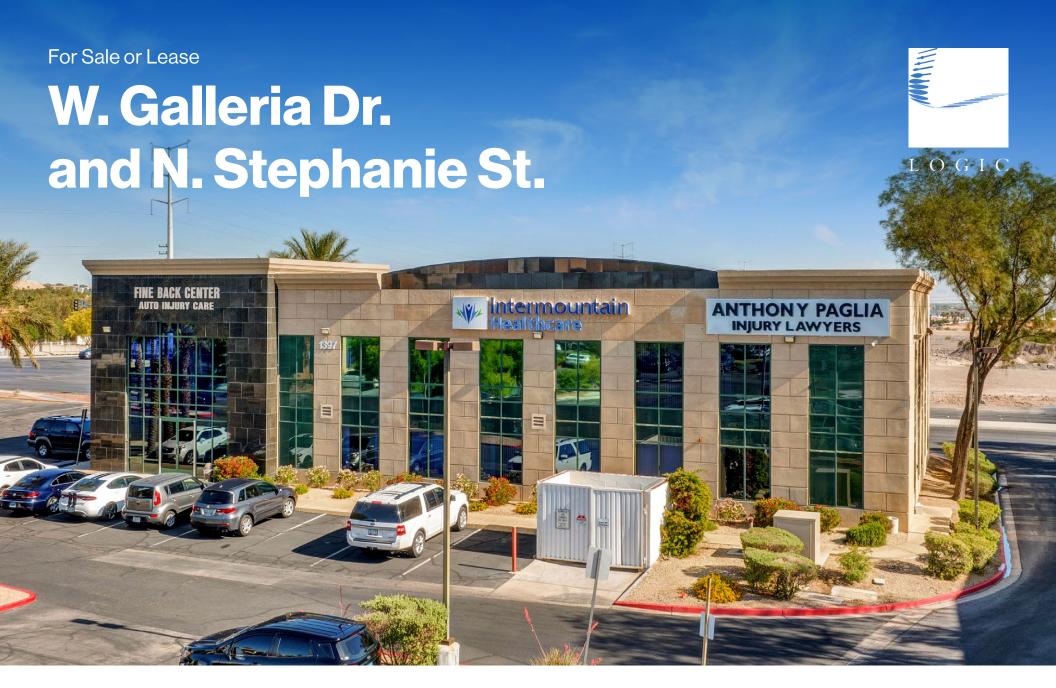

1397 Galleria Dr. Henderson, NV 89014

#### **Nicole Clovis**

Senior Associate O. 702.954.4151 C. 702.250.7755 nclovis@logicCRE.com S.0193945

**\$4,350,000**Sale Price

\$1.35 PSF NNN Lease Rate

**± 13,328 SF**Total Square Footage

## Property Highlights

- \$0.56 PSF/Mo. CAM
- Excellent owner-user building with income
- Class B office building in Henderson
- Easy Access from the US-95 & I-215

- Suite 201 available for lease
- Suite 201: Grey shell former medical office with waiting room, reception, (3) wet rooms and restroom