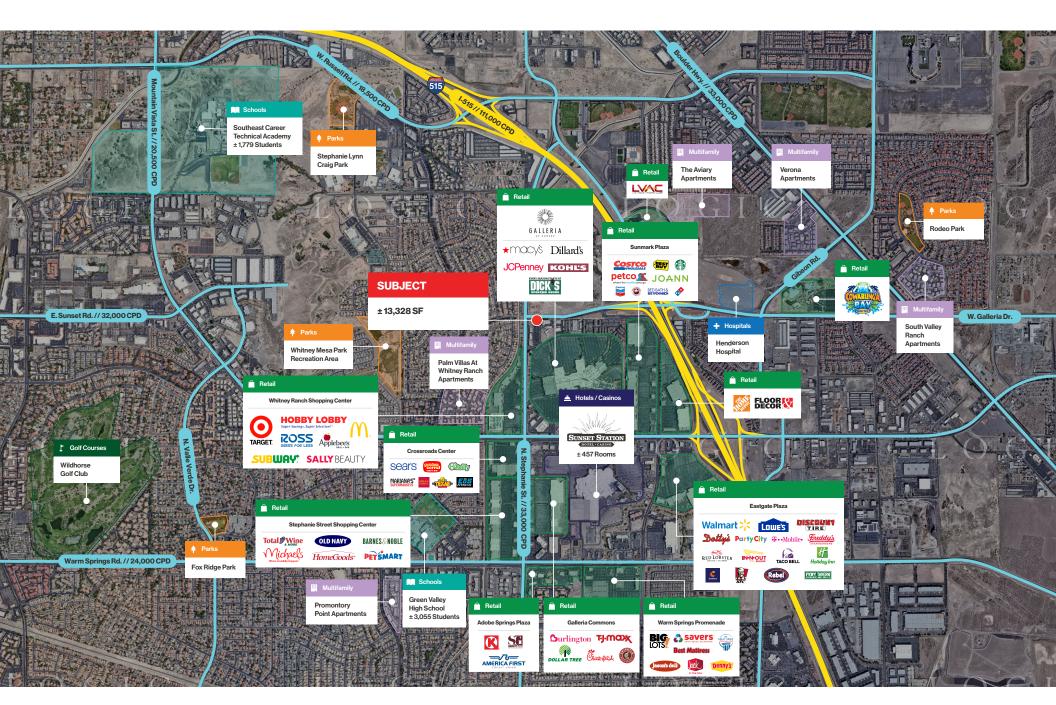

### Demographics

|                                  | 1-mile   | 3-mile   | 5-mile   |
|----------------------------------|----------|----------|----------|
| 2024<br>Population               | 15,563   | 140,308  | 343,602  |
| 2024 Average<br>Household Income | \$84,997 | \$92,181 | \$99,618 |
| 2024 Total<br>Households         | 5,961    | 55,413   | 135,643  |