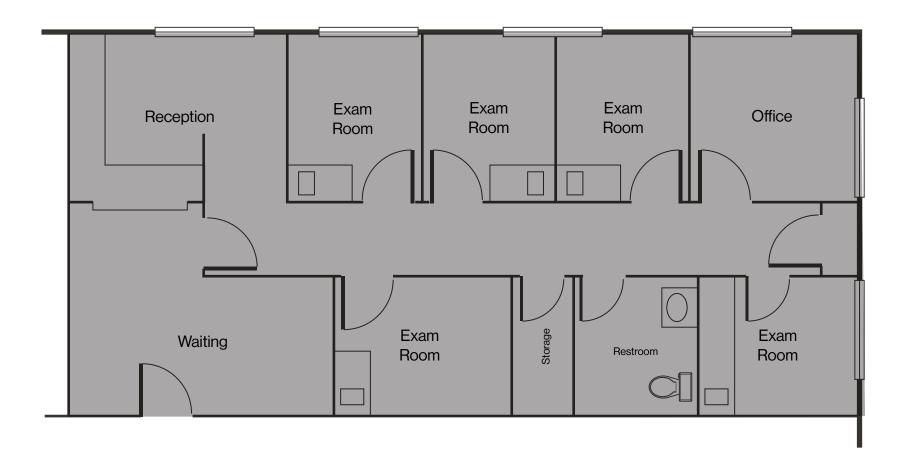

## Property Highlights

- \$0.56 PSF/Mo. CAM
- Excellent owner-user building with income
- Class B office building in Henderson
- Easy Access from the US-95 & I-215

- Suite 201 available for lease
- Suite 201: Grey shell former medical office with waiting room, reception, (3) wet rooms and restroom

L O G I C LogicCRE.com | Sale or Lease Flyer 01

Multifamily

Floor Plan | Suite 201

LOGIC