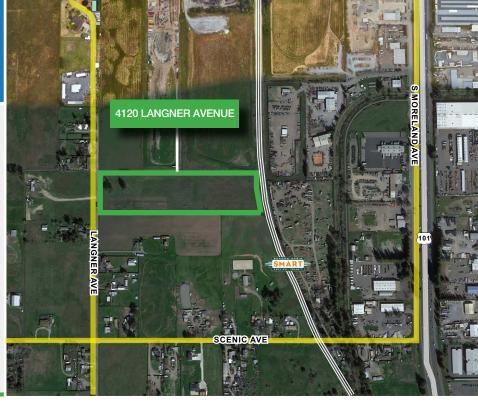

## PROPERTY Highlights

- 10 Acres of Rural Land
- Split Zoned M-3 (Rural Industrial) and RR (Rural Residential)
- Located in Southwest Santa Rosa
- Flat and Level Parcel
- Private Country Lane
- Potential California Tiger Salamander
  Mitigation Required
- County of Sonoma Jurisdiction
- APN: 045-013-001