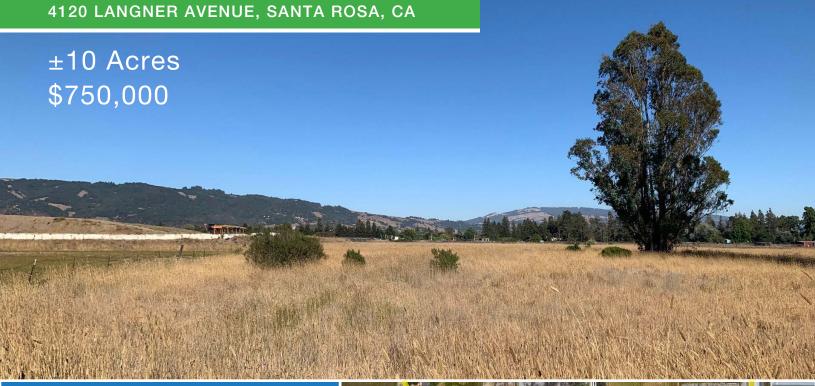

## Rural Industrial-Residential Acreage

## PROPERTY Highlights

- 10 Acres of Rural Land
- Split Zoned M-3 (Rural Industrial) and RR (Rural Residential)
- Located in Southwest Santa Rosa
- Flat and Level Parcel
- Private Country Lane
- Potential California Tiger Salamander
  Mitigation Required
- County of Sonoma Jurisdiction
- APN: 045-013-001