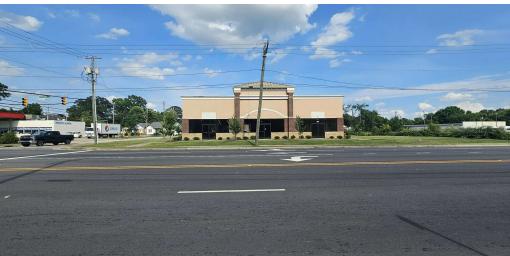

## Property Description

Campbell Square in downtown Fayetteville, NC, presents an exceptional commercial leasing opportunity. This 3-bay strip center, located just half a mile from the Cumberland County Courthouse, offers a total of 4410 square feet of space, with each of the three units measuring approximately 1470 square feet. The units, delivered in a vanilla shell, can be leased together or separately, allowing for flexible use. Campbell Square is ideally situated near City Hall, the Chamber of Commerce, the Cumberland County Jail, the Cumberland County Sheriff's Office, and the Cumberland County Courthouse, making it perfect for attorneys, grant writers, accountants, tax officials, and similar businesses. The location boasts excellent access to major roads, including MLK Highway, US-301, Morganton Road, Raeford Road, Bragg Boulevard, and Ramsey Street, and is just minutes away from the Cross Creek Mall District, ensuring high visibility and convenience for businesses.

## 403 GILLESPIE STREET, FAYETTEVILLE, NC 28301

### 403 GILLESPIE STREET, FAYETTEVILLE, NC 28301