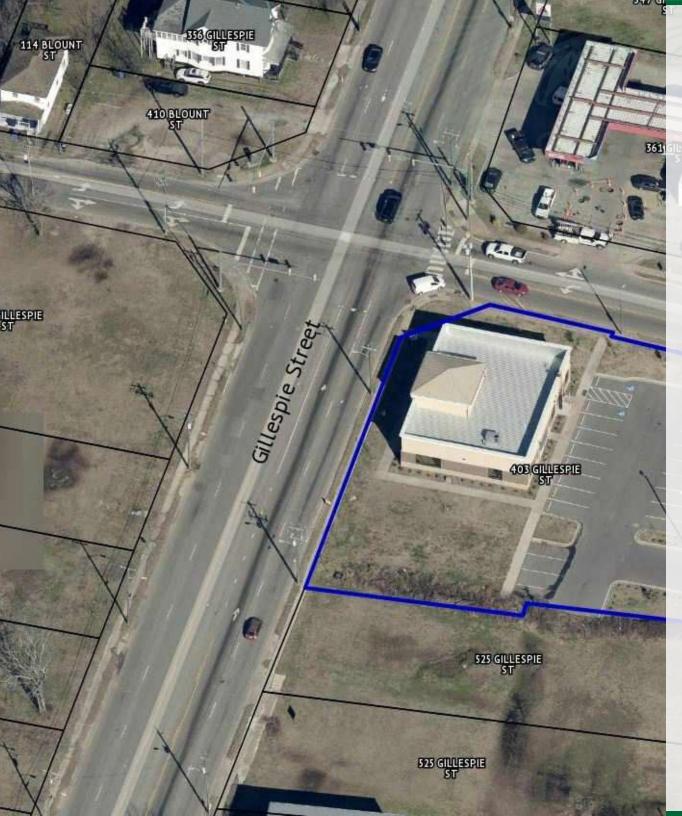

### 403 GILLESPIE STREET, FAYETTEVILLE, NC 28301

## Property Description

Campbell Square in downtown Fayetteville, NC, presents an exceptional commercial leasing opportunity. This 3-bay strip center, located just half a mile from the Cumberland County Courthouse, offers a total of 4410 square feet of space, with each of the three units measuring approximately 1470 square feet. The units, delivered in a vanilla shell, can be leased together or separately, allowing for flexible use. Campbell Square is ideally situated near City Hall, the Chamber of Commerce, the Cumberland County Jail, the Cumberland County Sheriff's Office, and the Cumberland County Courthouse, making it perfect for attorneys, grant writers, accountants, tax officials, and similar businesses. The location boasts excellent access to major roads, including MLK Highway, US-301, Morganton Road, Raeford Road, Bragg Boulevard, and Ramsey Street, and is just minutes away from the Cross Creek Mall District, ensuring high visibility and convenience for businesses.