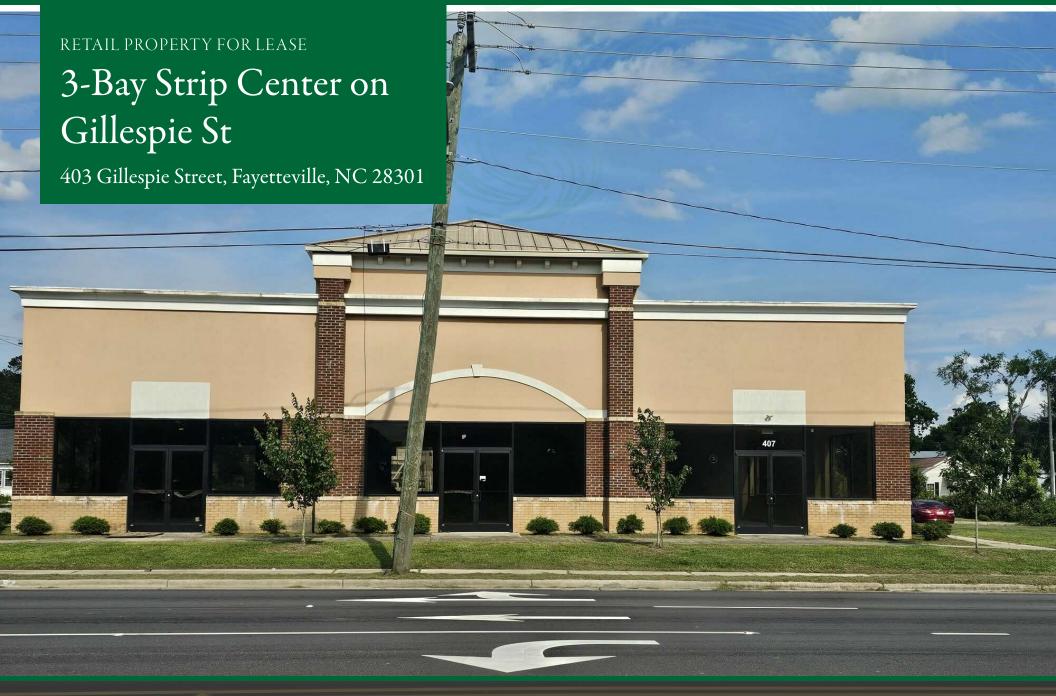

## 403 GILLESPIE STREET, FAYETTEVILLE, NC 28301

## Property Description

Campbell Square in downtown Fayetteville, NC, presents an exceptional commercial leasing opportunity. This 3-bay strip center, located just half a mile from the Cumberland County Courthouse, offers a total of 4410 square feet of space, with each of the three units measuring approximately 1470 square feet. The units, delivered in a vanilla shell, can be leased together or separately, allowing for flexible use. Campbell Square is ideally situated near City Hall, the Chamber of Commerce, the Cumberland County Jail, the Cumberland County Sheriff's Office, and the Cumberland County Courthouse, making it perfect for attorneys, grant writers, accountants, tax officials, and similar businesses. The location boasts excellent access to major roads, including MLK Highway, US-301, Morganton Road, Raeford Road, Bragg Boulevard, and Ramsey Street, and is just minutes away from the Cross Creek Mall District, ensuring high visibility and convenience for businesses.