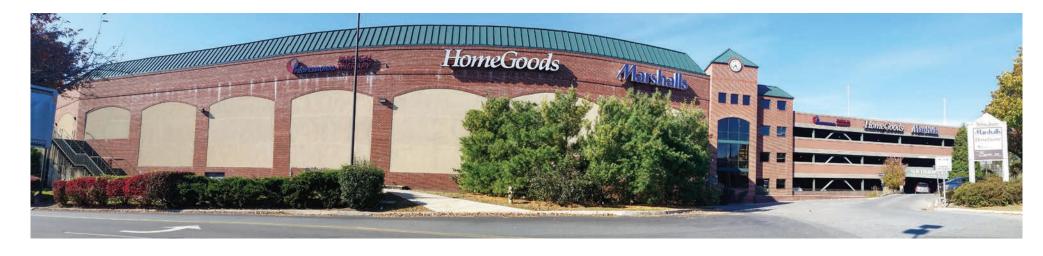

COMMERCIAL REAL ESTATE SERVICES

KATELIN VAN VOORHIS | 914.968.8500 x313 | kvanvoorhis@rmfriedland.com

Available Space: 6,228 SF Divisible GLA: ±75,000 SF **Co-Tenants:** Marshalls-HomeGoods Adjacent to Professional Physical Therapy Palmer Center: Super Stop & Shop, European Wax Center, Supercuts, ZinLash, Sherwin Williams, FedEx Office, Wine Bazaar, One Price Dry Cleaning Parking: 4-story garage, ±300 spaces Shared access with adjacent Super Stop & Shop Signage: Pylon and 4 building facade locations Approved 60' x 10' LED billboard sign on building facing I-95 and Metro North Railroad 5.7K cars per day on Petersville Rd and 12.8K on Palmer Rd Pricing and further details available upon request