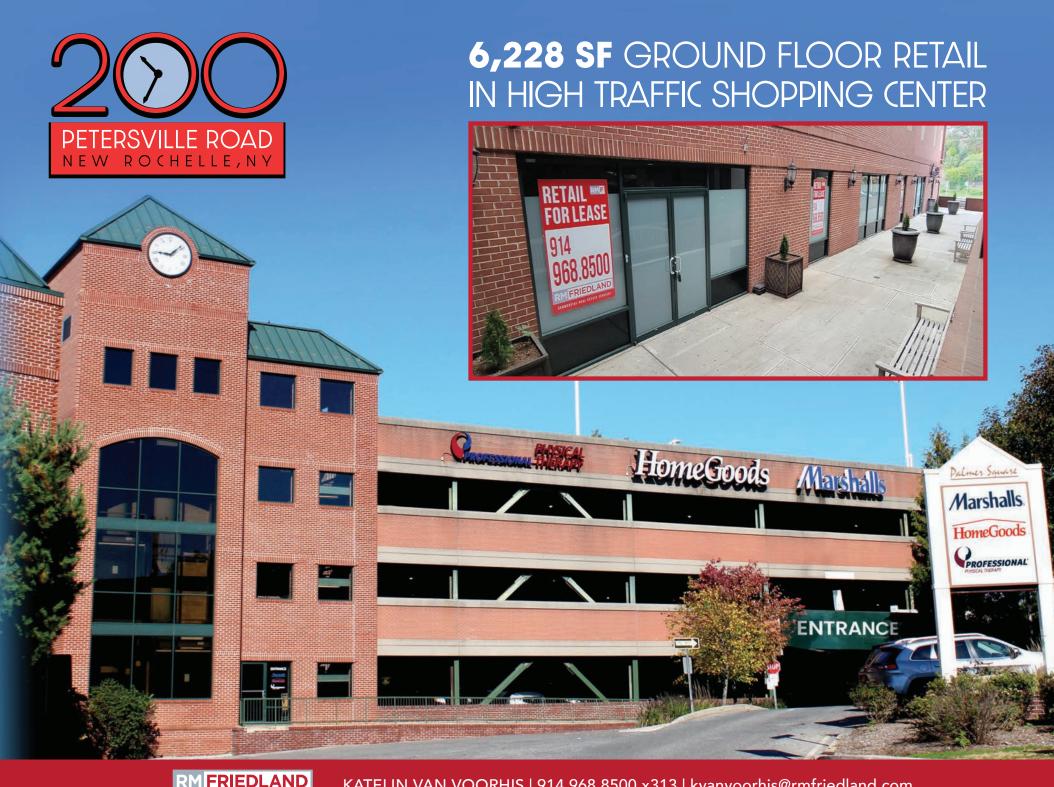

COMMERCIAL REAL ESTATE SERVICES

KATELIN VAN VOORHIS | 914.968.8500 x313 | kvanvoorhis@rmfriedland.com

Available Space: 6,228 SF Divisible GLA: ±75,000 SF **Co-Tenants:** Marshalls-HomeGoods Adjacent to Professional Physical Therapy Palmer Center: Super Stop & Shop, European Wax Center, Supercuts, ZinLash, Sherwin Williams, FedEx Office, Wine Bazaar, One Price Dry Cleaning Parking: 4-story garage, ±300 spaces Shared access with adjacent Super Stop & Shop Signage: Pylon and 4 building facade locations Approved 60' x 10' LED billboard sign on building facing I-95 and Metro North Railroad 5.7K cars per day on Petersville Rd and 12.8K on Palmer Rd Pricing and further details available upon request