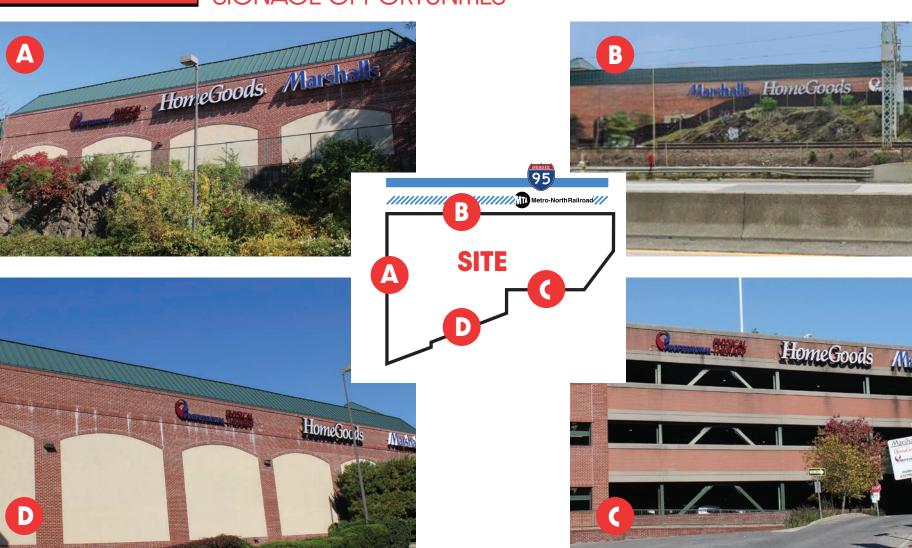

COMMERCIAL REAL ESTATE SERVICES

KATELIN VAN VOORHIS | 914.968.8500 x313 | kvanvoorhis@rmfriedland.com

Available Space: 6,228 SF Divisible GLA: ±75,000 SF **Co-Tenants:** Marshalls-HomeGoods Adjacent to Professional Physical Therapy Palmer Center: Super Stop & Shop, European Wax Center, Supercuts, ZinLash, Sherwin Williams, FedEx Office, Wine Bazaar, One Price Dry Cleaning Parking: 4-story garage, ±300 spaces Shared access with adjacent Super Stop & Shop Signage: Pylon and 4 building facade locations Approved 60' x 10' LED billboard sign on building facing I-95 and Metro North Railroad 5.7K cars per day on Petersville Rd and 12.8K on Palmer Rd Pricing and further details available upon request