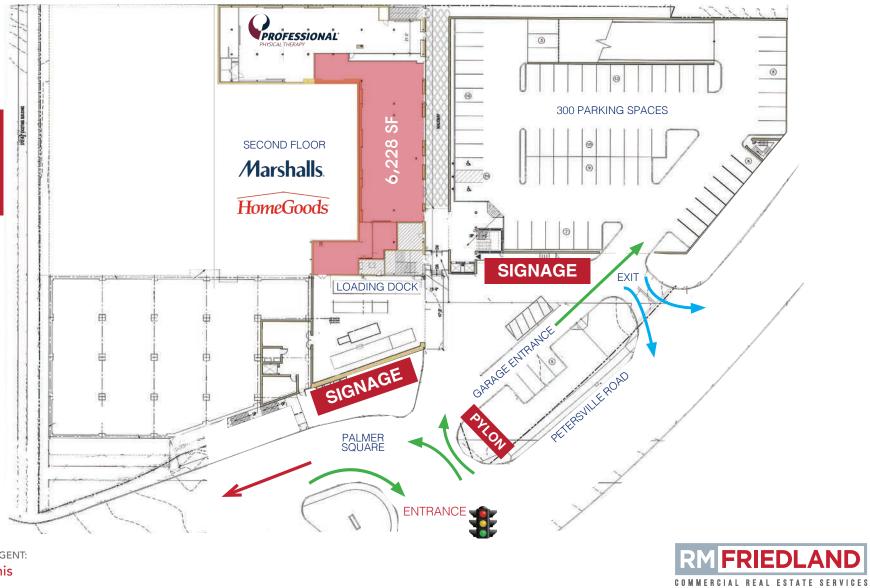

440 Mamaroneck Ave Harrison, NY | rmfriedland.com

SITE PLAN

CONTACT EXCLUSIVE AGENT: Katelin Van Voorhis 914.968.8500 x313 kvanvoorhis@rmfriedland.com

All information contained herein is based upon information which we consider reliable, but because it has been supplied by third parties, we cannot represent that it is accurate or complete, and it should not be relied upon as such. The offerings are subject to errors, amissions or inaccuracies under any circumstances. You and your advisors should conduct a careful, independent examination of the property to determine to your satisfaction the suitability of the property for your needs.