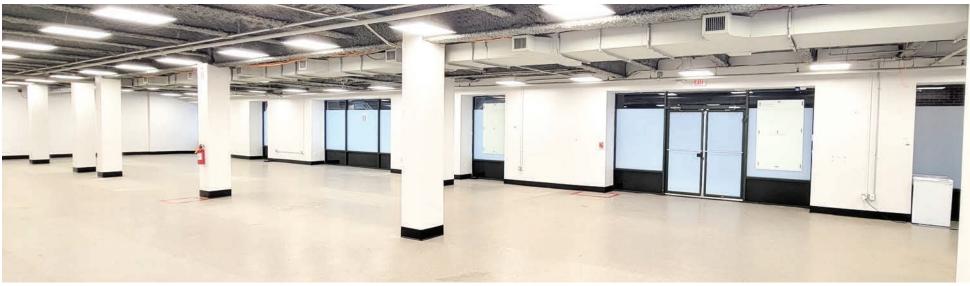

COMMERCIAL REAL ESTATE SERVICES

KATELIN VAN VOORHIS | 914.968.8500 x313 | kvanvoorhis@rmfriedland.com

Available Space: 6,228 SF Divisible GLA: ±75,000 SF **Co-Tenants:** Marshalls-HomeGoods Adjacent to Professional Physical Therapy Palmer Center: Super Stop & Shop, European Wax Center, Supercuts, ZinLash, Sherwin Williams, FedEx Office, Wine Bazaar, One Price Dry Cleaning Parking: 4-story garage, ±300 spaces Shared access with adjacent Super Stop & Shop Signage: Pylon and 4 building facade locations Approved 60' x 10' LED billboard sign on building facing I-95 and Metro North Railroad 5.7K cars per day on Petersville Rd and 12.8K on Palmer Rd Pricing and further details available upon request