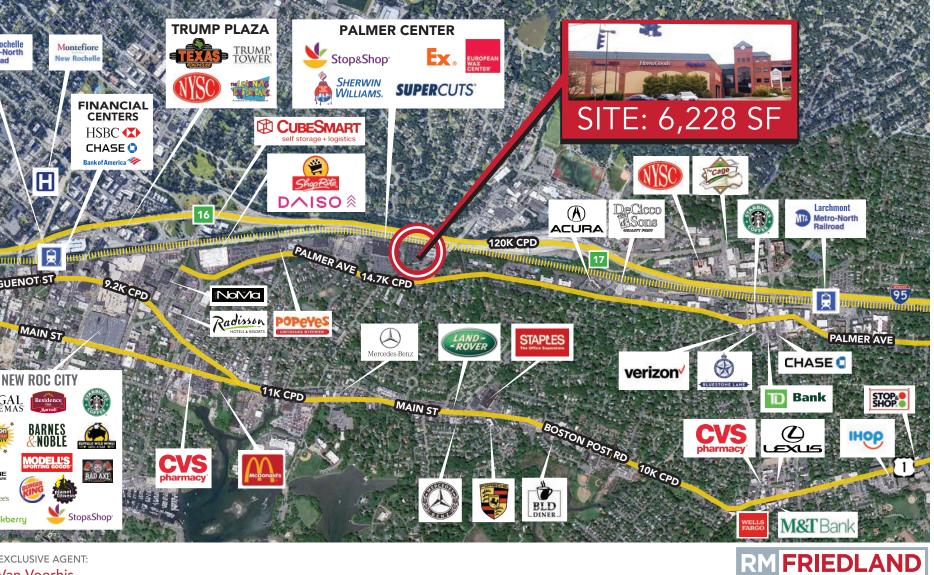

COMMERCIAL REAL ESTATE SERVICES

KATELIN VAN VOORHIS | 914.968.8500 x313 | kvanvoorhis@rmfriedland.com

Available Space: 6,228 SF Divisible GLA: ±75,000 SF **Co-Tenants:** Marshalls-HomeGoods Adjacent to Professional Physical Therapy Palmer Center: Super Stop & Shop, European Wax Center, Supercuts, ZinLash, Sherwin Williams, FedEx Office, Wine Bazaar, One Price Dry Cleaning Parking: 4-story garage, ±300 spaces Shared access with adjacent Super Stop & Shop Signage: Pylon and 4 building facade locations Approved 60' x 10' LED billboard sign on building facing I-95 and Metro North Railroad 5.7K cars per day on Petersville Rd and 12.8K on Palmer Rd Pricing and further details available upon request

MIN Metro-No

AERIAL MAP