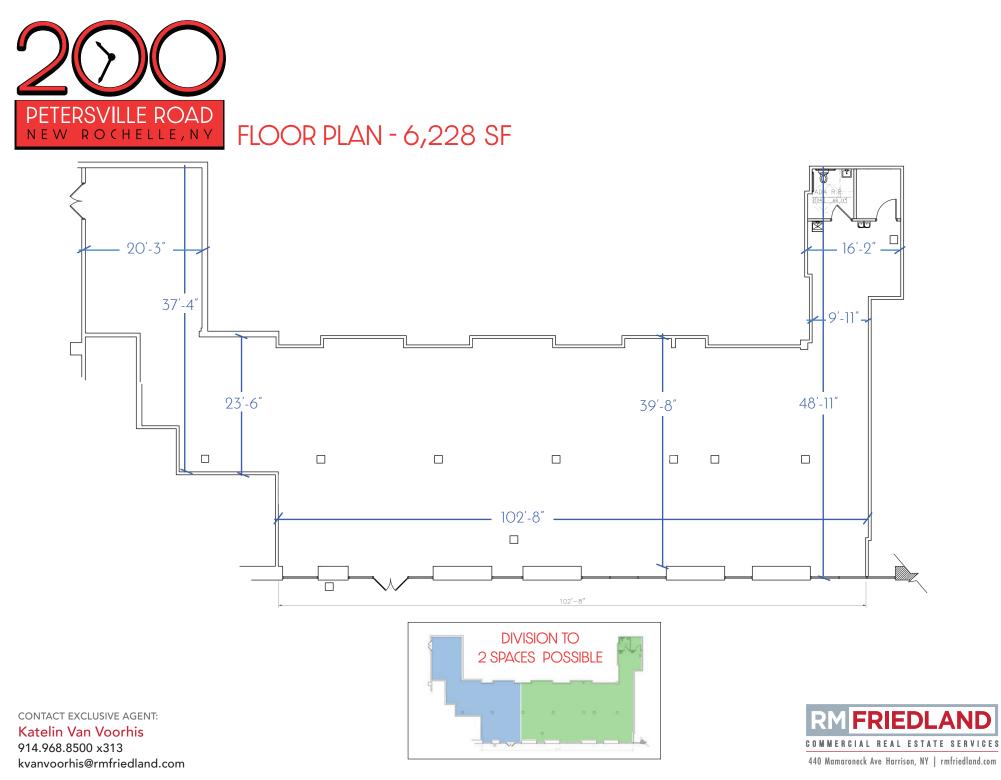

COMMERCIAL REAL ESTATE SERVICES

KATELIN VAN VOORHIS | 914.968.8500 x313 | kvanvoorhis@rmfriedland.com

Available Space: 6,228 SF Divisible GLA: ±75,000 SF **Co-Tenants:** Marshalls-HomeGoods Adjacent to Professional Physical Therapy Palmer Center: Super Stop & Shop, European Wax Center, Supercuts, ZinLash, Sherwin Williams, FedEx Office, Wine Bazaar, One Price Dry Cleaning Parking: 4-story garage, ±300 spaces Shared access with adjacent Super Stop & Shop Signage: Pylon and 4 building facade locations Approved 60' x 10' LED billboard sign on building facing I-95 and Metro North Railroad 5.7K cars per day on Petersville Rd and 12.8K on Palmer Rd Pricing and further details available upon request