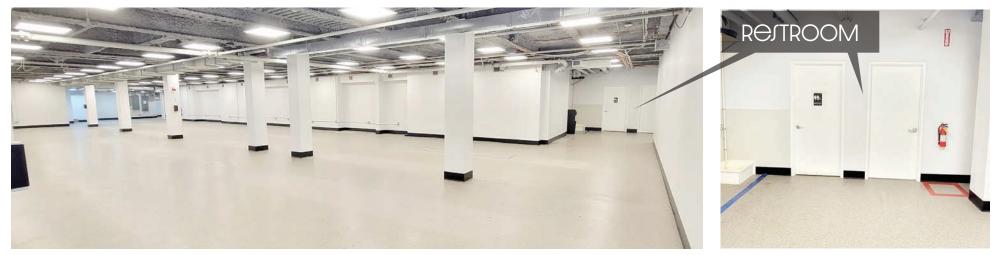

COMMERCIAL REAL ESTATE SERVICES

KATELIN VAN VOORHIS | 914.968.8500 x313 | kvanvoorhis@rmfriedland.com

Available Space: 6,228 SF Divisible GLA: ±75,000 SF **Co-Tenants:** Marshalls-HomeGoods Adjacent to Professional Physical Therapy Palmer Center: Super Stop & Shop, European Wax Center, Supercuts, ZinLash, Sherwin Williams, FedEx Office, Wine Bazaar, One Price Dry Cleaning Parking: 4-story garage, ±300 spaces Shared access with adjacent Super Stop & Shop Signage: Pylon and 4 building facade locations Approved 60' x 10' LED billboard sign on building facing I-95 and Metro North Railroad 5.7K cars per day on Petersville Rd and 12.8K on Palmer Rd Pricing and further details available upon request