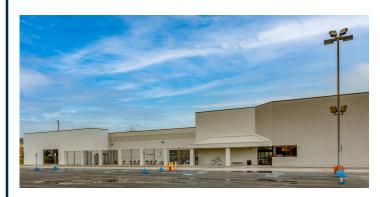

### **BUILDING INFORMATION:**

- 145,932 SF Building
- Multiple suites available

### ADVANTAGES:

- Well located across the street from Genesee Valley Mall
- Adjacent to one of the top producing stores in the state -Kohl's

### FEATURES/AMENITIES:

- High ceilings
- Loading dock
- All HVAC replaced within 3 years
- Roof in excellent condition
- Close proximity to restaurants, gyms, grocery and retail