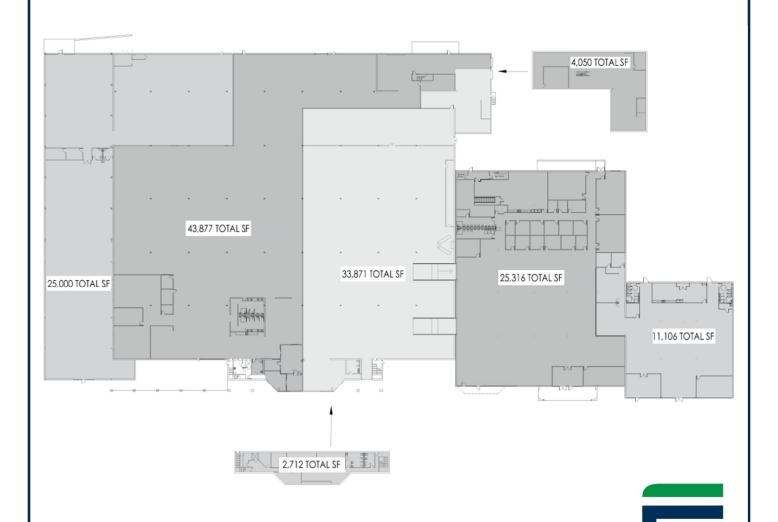

# FLOOR PLAN

### **BUILDING INFORMATION:**

- 145,932 SF Building
- Multiple suites available