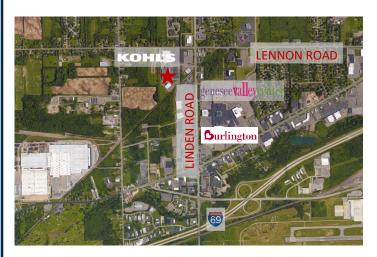

### ADVANTAGES:

- Well located across the street from Genesee Valley Mall
- Adjacent to one of the top producing stores in the state -Kohl's

### STRATEGIC LOCATION:

- Strategically located at the southeast corner of Linden Road and W. Lennon Road
- Easy access to highway