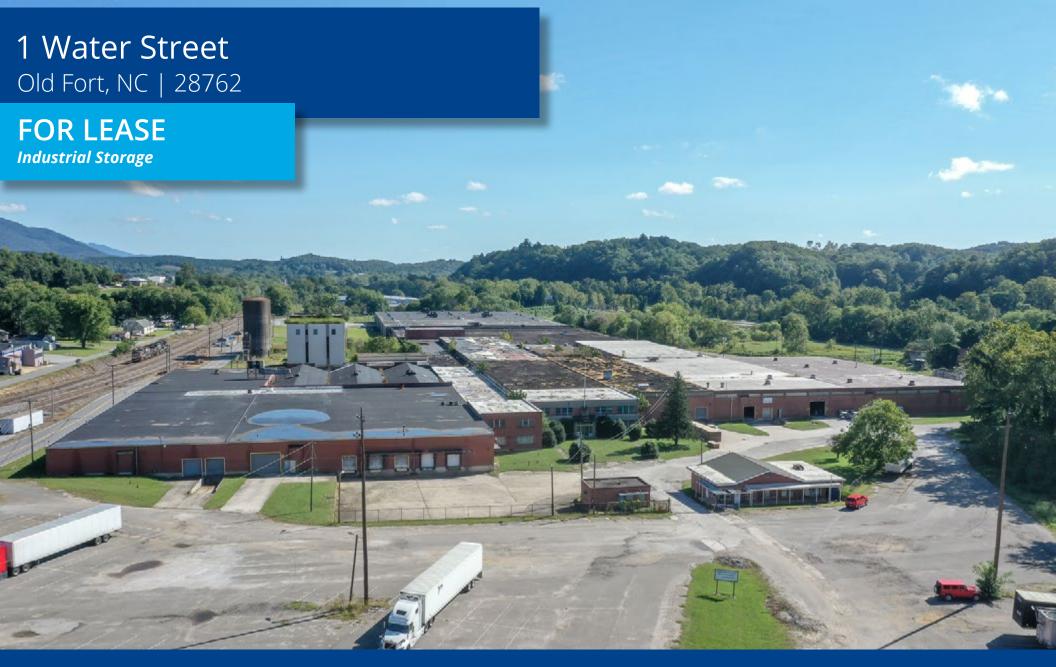

# 50,000 - 500,000 SF AVAILABLE

- ±500,000 SF Industrial Storage
  Facility with expansion land
- ±64 Acre Site

- \$3.99/SF NNN
- Less than 1 mile of I-40
- Within 30 minutes of Asheville

## **Location Overview**

50,000 - 500,000 SF AVAILABLE