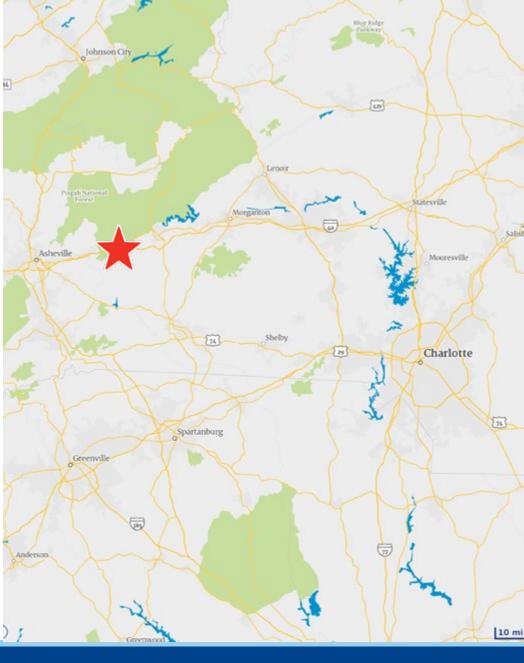

# 50,000 - 500,000 SF AVAILABLE

- ±500,000 SF Industrial Storage
  Facility with expansion land
- ±64 Acre Site

- \$3.99/SF NNN
- Less than 1 mile of I-40
- Within 30 minutes of Asheville



#### **Property Overview**

### **Building Specs**

50,000 - 500,000 SF **Available SF** 

**Building Size** ±650,000 SF

**Lot Size** 64.18 Acres

**Ceiling Height** 14' - 21'

**Dock doors** 25

**Drive-In Doors** 8

Rate \$3.99/SF

Fire Watch Requirements and Click Here **Procedures** 

- Available

- Unavailabe



X - Dock Doors

O - Drive In Doors

## **Location Overview**



50,000 - 500,000 SF AVAILABLE



#### Contact Us:

**Don Moss, SIOR | CCIM** Executive Vice President 704 409 2372 don.moss@colliers.com JD Allen Associate +1 704 409 2368 jd.allen@colliers.com



This document/email has been prepared by Colliers for advertising and general information only. Colliers makes no guarantees, representations or warranties of any kind, expressed or implied, regarding the information including, but not limited to, warranties of content, accuracy and reliability. Any interested party should undertake their own inquiries as to the accuracy of the information. Colliers excludes unequivocally all inferred or implied terms, conditions and warranties arising out of this document and excludes all liability for loss and damages arising there from. This publication is the copyrighted property of Collie