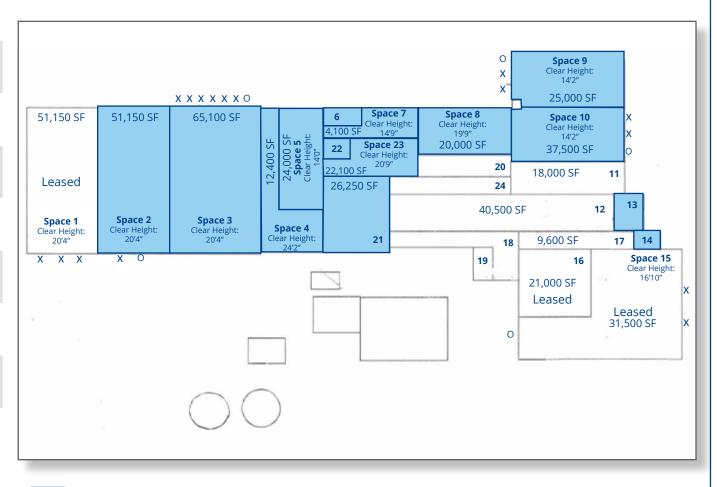

### **Building Specs**

50,000 - 500,000 SF **Available SF** 

**Building Size** ±650,000 SF

**Lot Size** 64.18 Acres

**Ceiling Height** 14' - 21'

**Dock doors** 25

**Drive-In Doors** 8

Rate \$3.99/SF

Fire Watch Requirements and Click Here **Procedures** 

- Available

- Unavailabe

X - Dock Doors

O - Drive In Doors