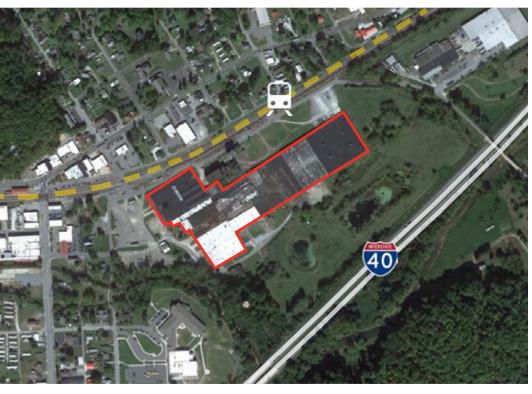

# 50,000 - 500,000 SF AVAILABLE

- ±500,000 SF Industrial Storage
  Facility with expansion land
- ±64 Acre Site

- \$3.99/SF NNN
- Less than 1 mile of I-40
- Within 30 minutes of Asheville

## **Location Overview**

50,000 - 500,000 SF AVAILABLE