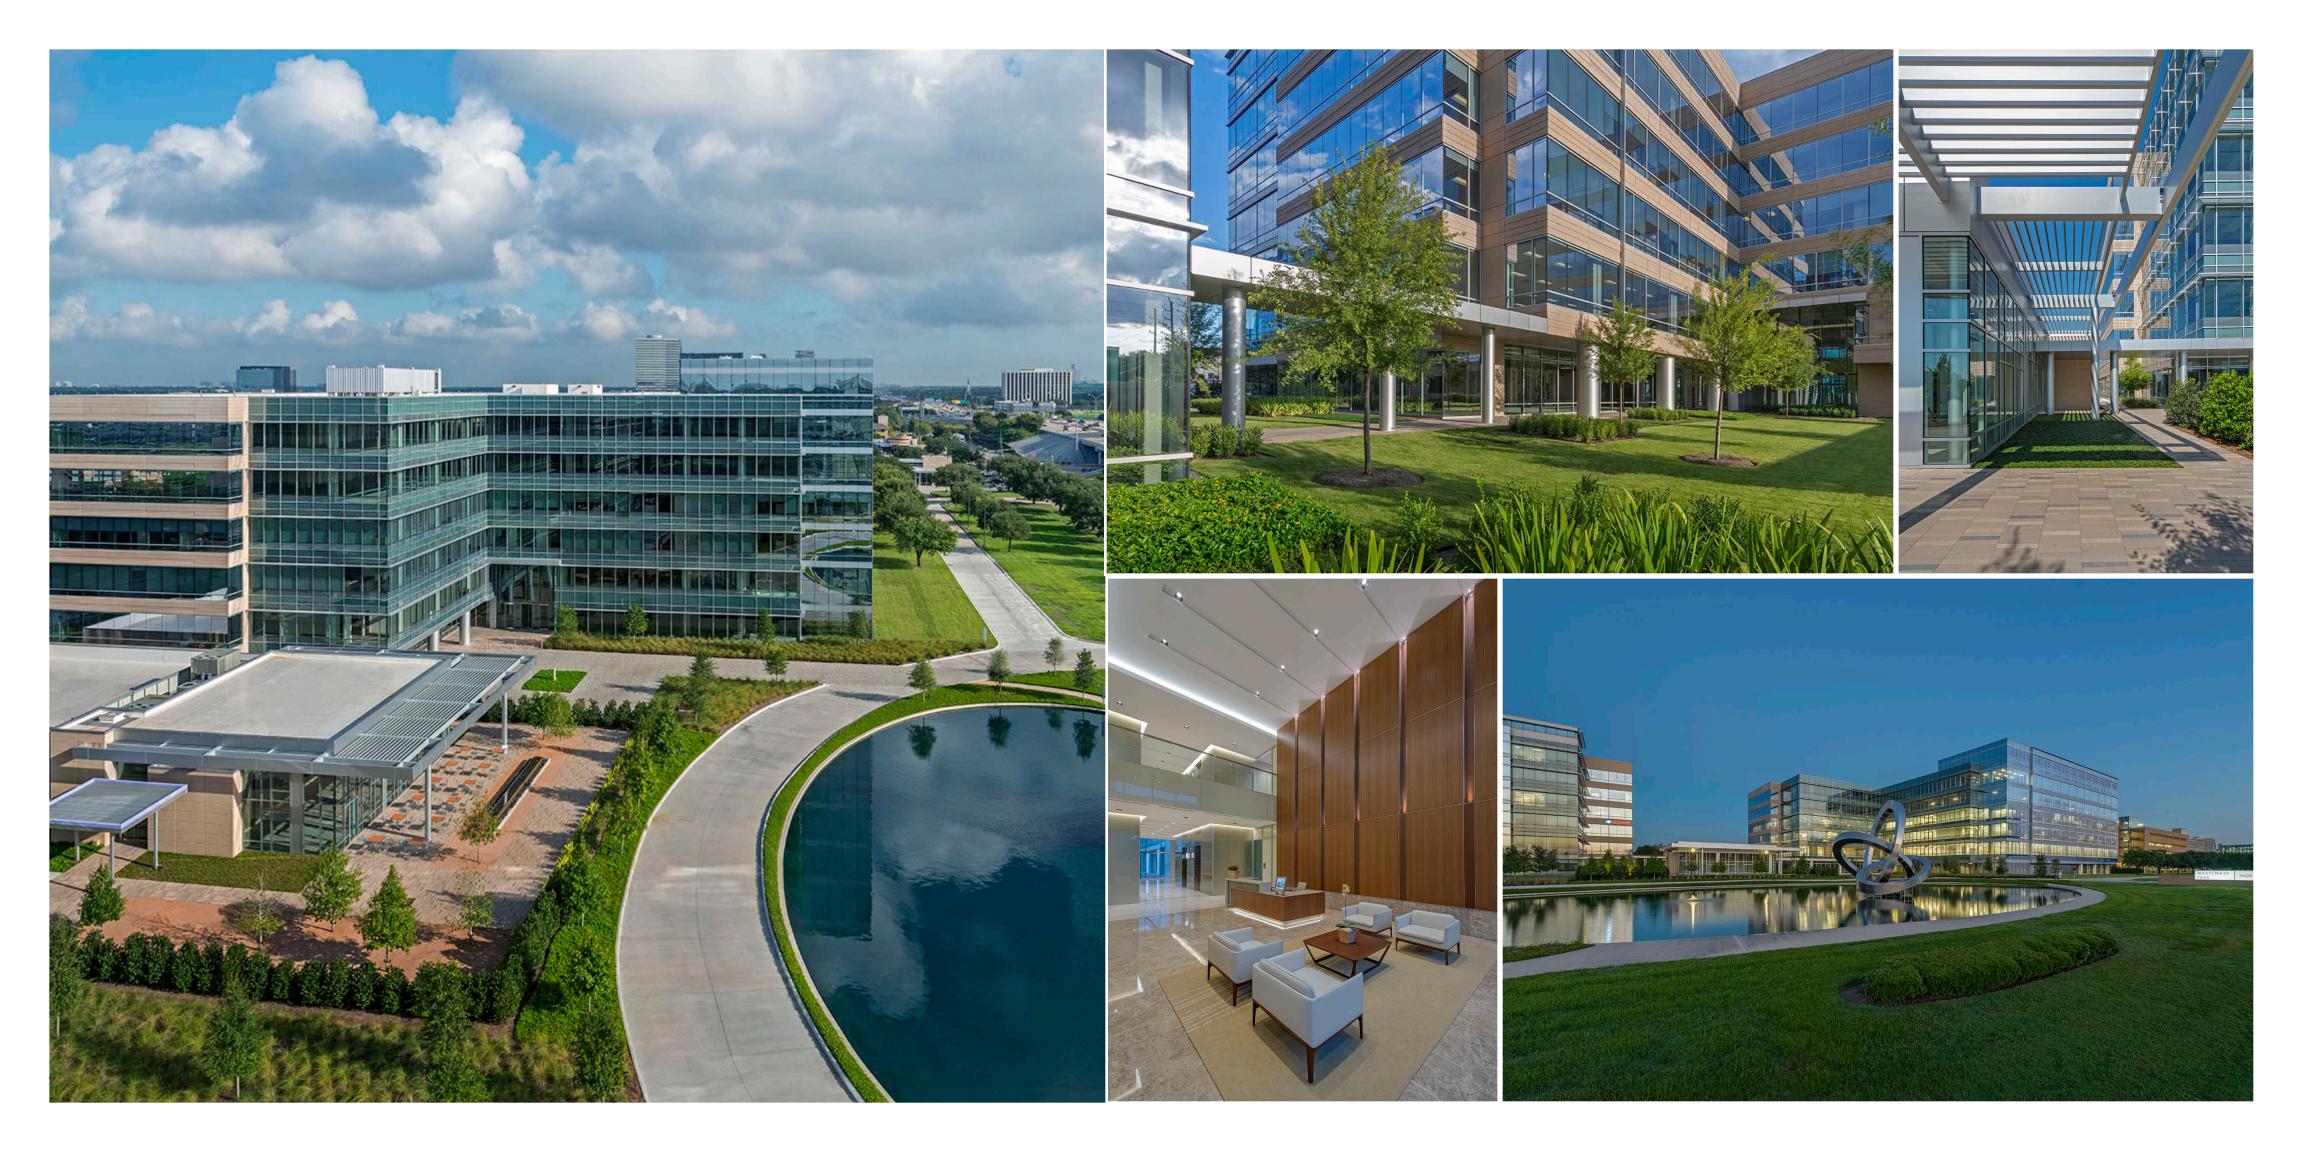

# Prime Office Campus Located in the Westchase District

- Westchase Park I & II is a 569,825 square foot office complex on a pristine campus setting in the heart of Houston's Westchase district
- Two Class A office buildings and a central freestanding amenity center
- Lush campus-style office experience with the amenities and assets afforded by its accessible location

# CAMPUS ATTRIBUTES

LEED® Gold Certified Design/ Standards with Immaculate Class A Finishes Throughout the Campus

Unparalleled Ingress and Egress

Large, efficient floorplates

Floor-To-Ceiling Glass and Above-Average Ceiling Heights

### CONFERENCE CENTER

- Seats up to 100 in lecture style seating
- Movable wall system to accommodate smaller board-room settings
- State-of-the-art presentation technology