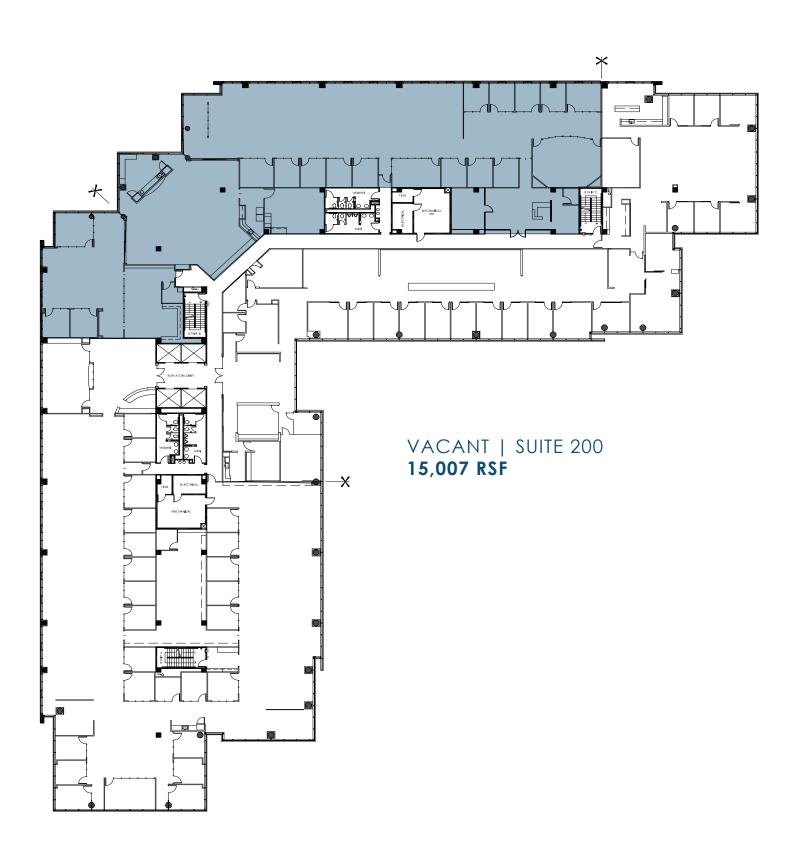

ty Management



ATM/Banking

### CONFERENCE CENTER

- Seats up to 100 in lecture style seating
- Movable wall system to accommodate smaller board-room settings
- State-of-the-art presentation technology

## SUPERIOR INGRESS & EGRESS

### POINTS OF ACCESS

- Immediate access off Beltway 8 via the Westpark exit
- Direct access from Rogerdale Road
- Strategic driveways lead to a central visitor drop-off point
- Each building has its own garage.

#### **SAM HOUSTON PARKWAY W**

WESTCHASE PARK II **WESTCHASE PARK I** GARAGE GARAGE **AMENITY CENTER** WESTCHASE PARK I **WESTCHASE PARK II ROGERDALE RD** WESTPARK DRIVE -RICHMOND AVE

# AVAILABILITY

Each floor features floor-to-ceiling glass and 10' ceiling heights with exceptional natural light distinguishing each floor.

### WESTCHASE PARK I





# AVAILABILITY

### WESTCHASE PARK I



#### VACANT | SUITE 350 15,137 RSF



# AVAILABILITY

### WESTCHASE PARK I











FOR INFORMATION

ERIC ANDERSON
EXECUTIVE MANAGING DIRECTOR

713.407.8704
ERIC.ANDERSON@TRANSWESTERN.COM

PARKER BURKETT

VICE PRESIDENT

713.407.8716

PARKER.BURKETT@TRANSWESTERN.COM