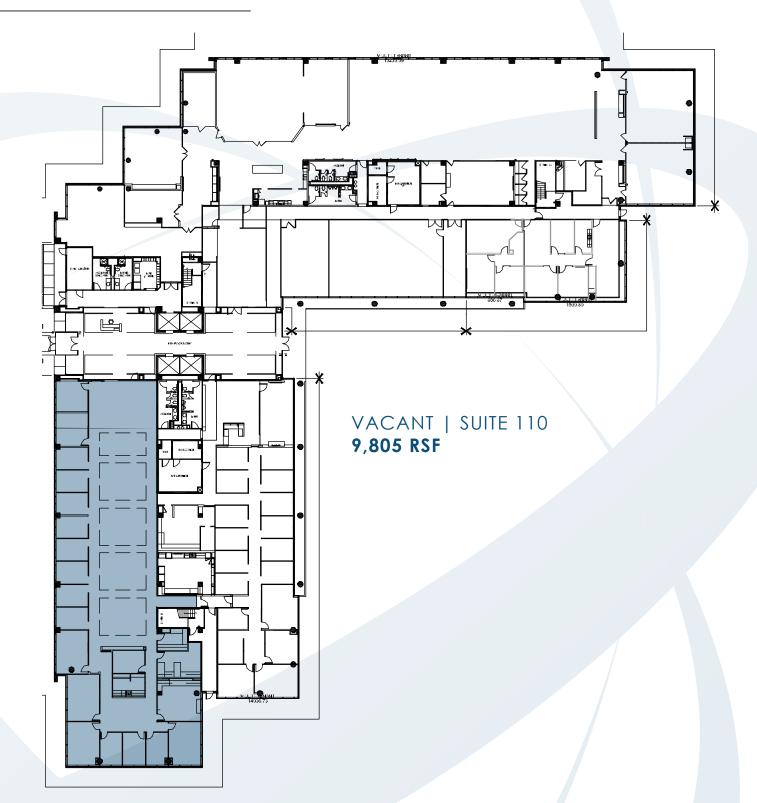

# AVAILABILITY

Each floor features floor-to-ceiling glass and 10' ceiling heights with exceptional natural light distinguishing each floor.

### WESTCHASE PARK I