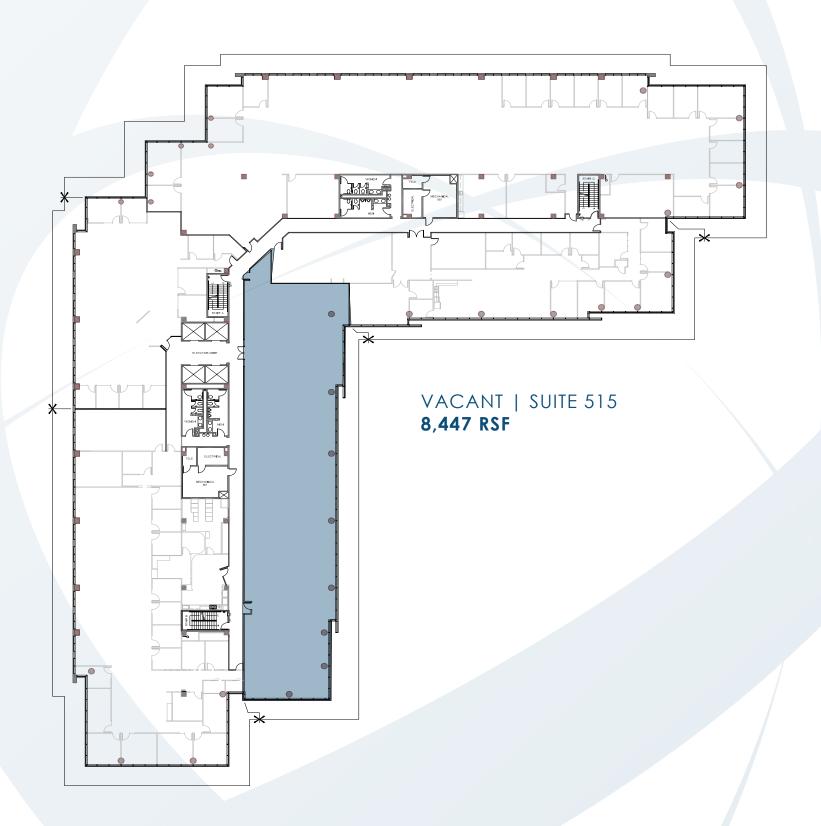

to accommodate smaller board-room settings
- State-of-the-art presentation technology

## SUPERIOR INGRESS & EGRESS

### POINTS OF ACCESS

- Immediate access off Beltway 8 via the Westpark exit
- Direct access from Rogerdale Road
- Strategic driveways lead to a central visitor drop-off point
- Each building has its own garage.

#### **SAM HOUSTON PARKWAY W**

WESTCHASE PARK II **WESTCHASE PARK I** GARAGE GARAGE **AMENITY CENTER** WESTCHASE PARK I **WESTCHASE PARK II ROGERDALE RD** WESTPARK DRIVE -RICHMOND AVE

# AVAILABILITY

Each floor features floor-to-ceiling glass and 10' ceiling heights with exceptional natural light distinguishing each floor.

### WESTCHASE PARK I





# AVAILABILITY

### WESTCHASE PARK I



#### VACANT | SUITE 350 15,137 RSF



# AVAILABILITY

### WESTCHASE PARK I











FOR INFORMATION

ERIC ANDERSON
EXECUTIVE MANAGING DIRECTOR

713.407.8704
ERIC.ANDERSON@TRANSWESTERN.COM

PARKER BURKETT

VICE PRESIDENT

713.407.8716

PARKER.BURKETT@TRANSWESTERN.COM