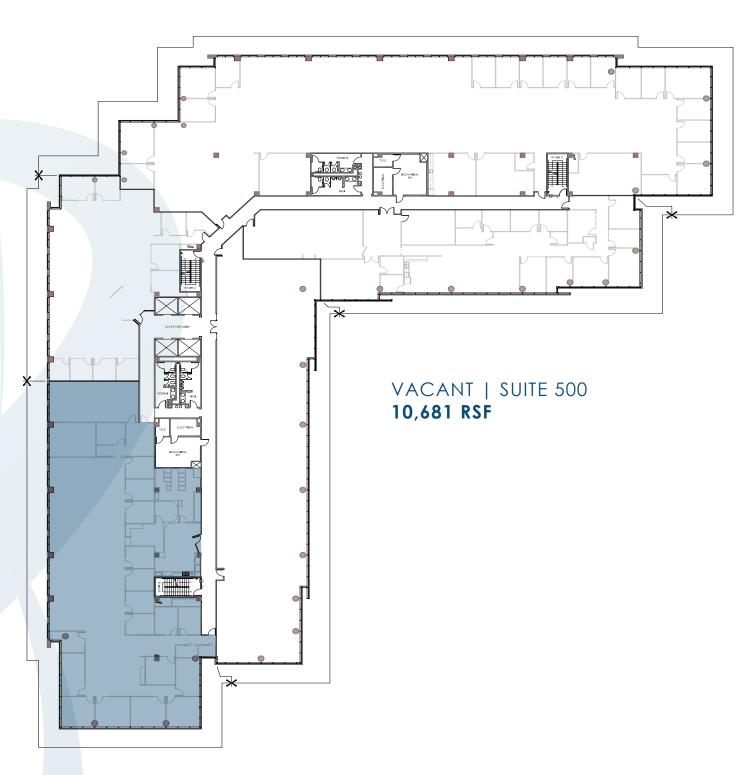

# AVAILABILITY

Each floor features floor-to-ceiling glass and 10' ceiling heights with exceptional natural light distinguishing each floor.

### WESTCHASE PARK I