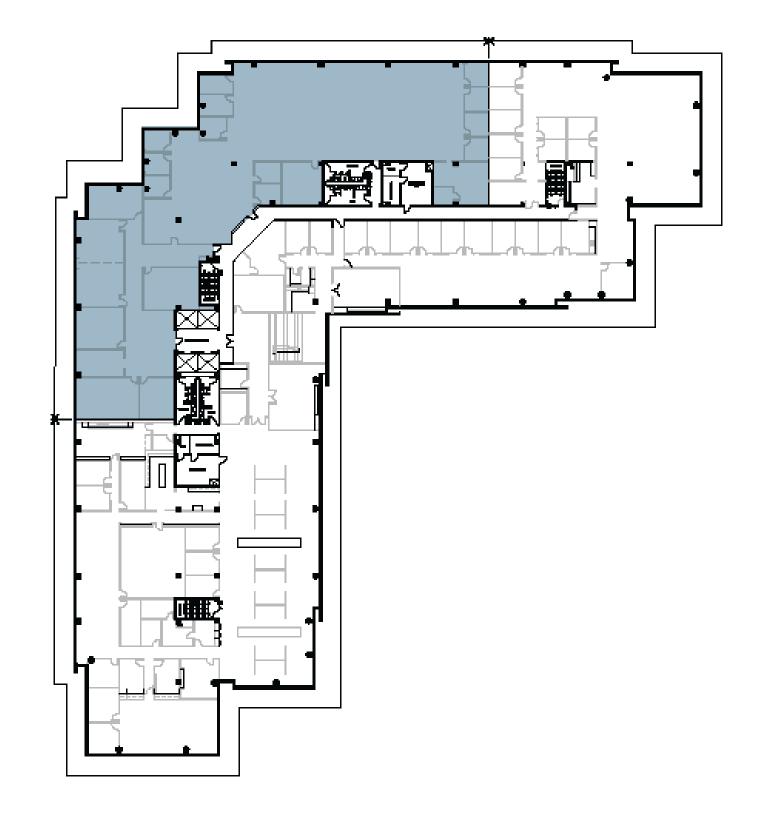

# AVAILABILITY

Each floor features floor-to-ceiling glass and 10' ceiling heights with exceptional natural light distinguishing each floor.

### WESTCHASE PARK I