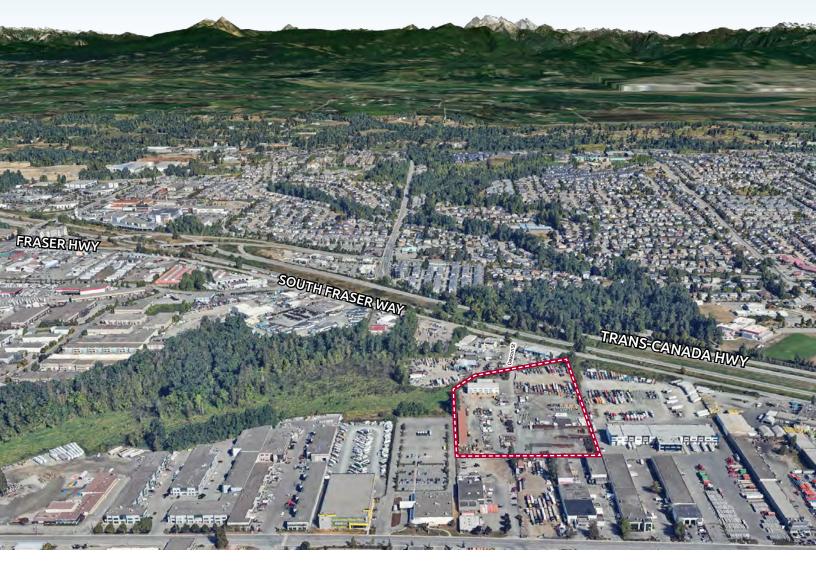

### THE OPPORTUNITY

Across Single Legal Title, this meticulously configured and scarce low-sitecoverage industrial land holdings boast functional warehouse and storage buildings, complemented by expansive yard areas. Situated in the burgeoning industrial zone of Abbotsford, this property enjoys prime positioning in close proximity to the South Fraser Way, TransCanada Highway and mere minutes from the US border. Furthermore, accessibility to West Abbotsford's industrial sector is facilitated via Abbotsford International Airport.

The locale has experienced remarkable industrial expansion in recent years, attributable to its strategic adjacency to key transportation arteries such as the Abbotsford International Airport, TransCanada Highway and the US border crossing. Additionally, the presence of a readily available labor force further enhances the appeal of this area for businesses seeking growth and efficiency.