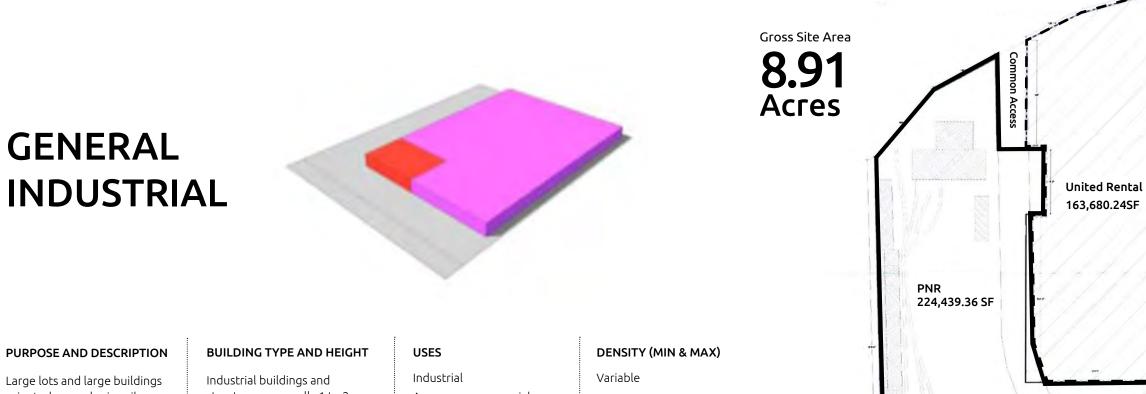

# DEVELOPMENT **OVERVIEW**

SITE DETAILS

 $(\mathbf{N})$ 

**OCP LAND USE** 

oriented around primarily on site circulation, surface parking, and storage

structures, generally 1 to 2 storeys.

Accessory commercial One accessory dwelling unit

SALIENT DETAILS

**CIVIC ADDRESS** 

Abbotsford, BC

002-955-628

ZONING

8.91 Acres

OCP

PID

2595 Deacon Street,

12 – General Industrial

General Industrial Zone

Contact Listing Agent

Contact Listing Agent

STABILIZED NOI

**ASKING PRICE** 

**GROSS SITE AREA** 