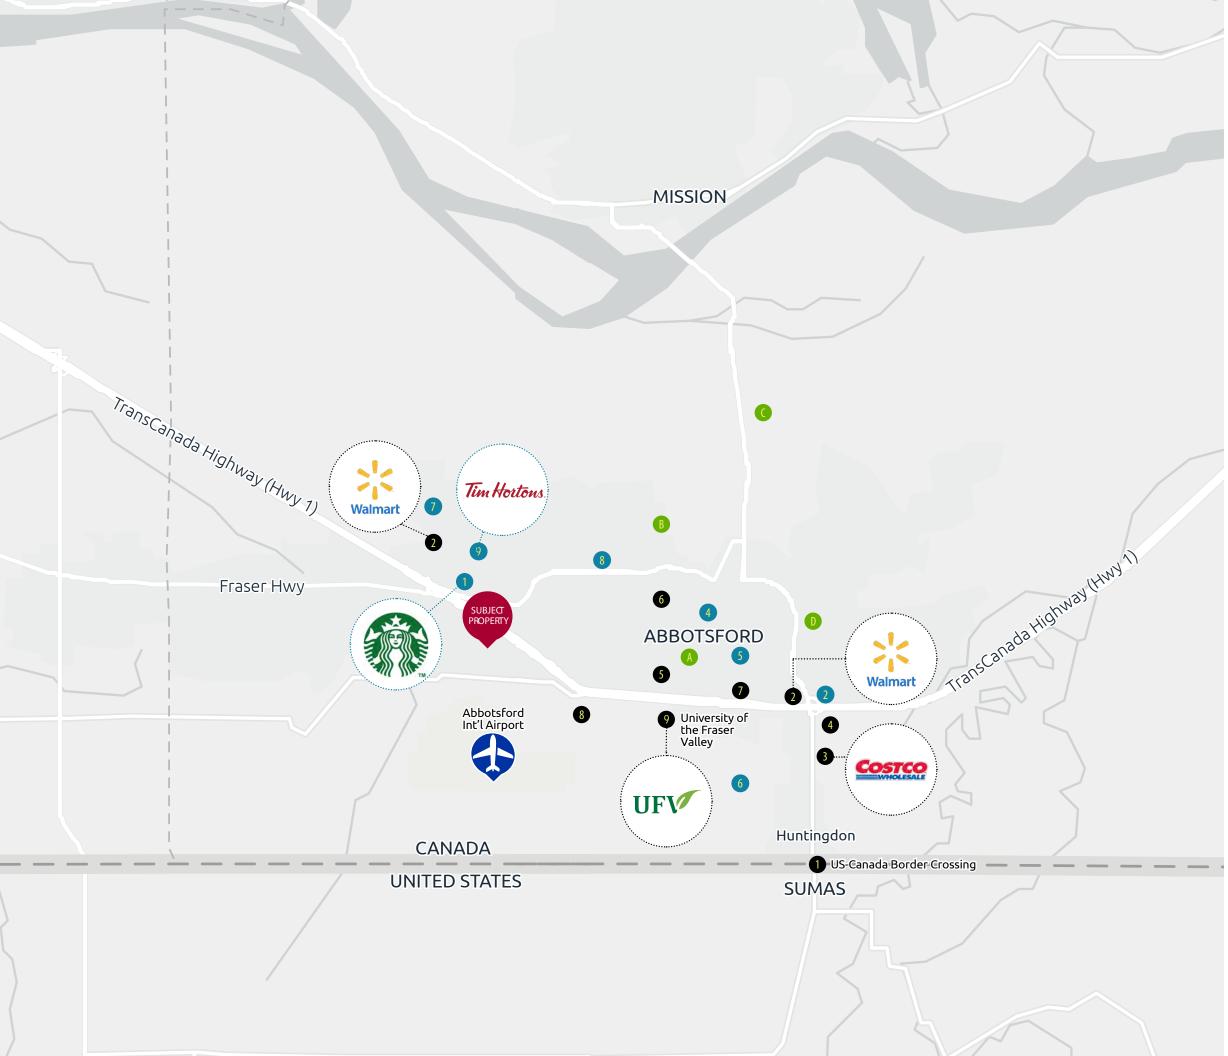

# LOCATION **OVERVIEW**

#### RESTAURANTS/CAFES/ MUSEUMS

- 1. Starbucks
- 2. Cactus Club
- 3. Lou's Grill
- 4. Oldhand Coffee
- 5. Field House Brewing Co.
- 6. Maan Farms Market and Estate Winery
- 7. Brodeur's Bistro
- 8. The Reach Gallery Museum
- 9. Tim Hortons

### ● SHOPPING & SERVICES

- 1. US-Canada Border Crossing
- 2. Walmart Supercenter
- 3. Costco
- 4. Winner's & HomeSense
- 5. Abbotsford Hospital
- 6. Sevenoaks Shopping Centre
- 7. Cabela's
- 8. Big Box Outlet Store
- 9. University of the Fraser Valley

### PARKS & RECREATIONS

- A. Mill Lake Park
- B. Clearbrook Park
- C. Willband Creek Park
- D. Abbotsford Rec Centre