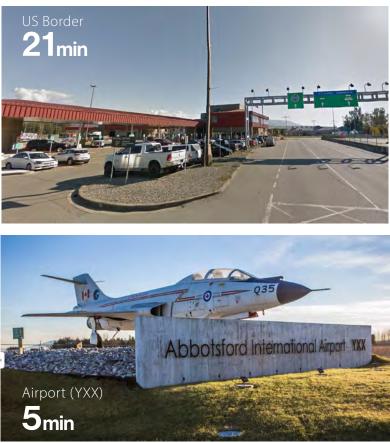

### THE OPPORTUNITY

Across Single Legal Title, this meticulously configured and scarce low-sitecoverage industrial land holdings boast functional warehouse and storage buildings, complemented by expansive yard areas. Situated in the burgeoning industrial zone of Abbotsford, this property enjoys prime positioning in close proximity to the South Fraser Way, TransCanada Highway and mere minutes from the US border. Furthermore, accessibility to West Abbotsford's industrial sector is facilitated via Abbotsford International Airport.

The locale has experienced remarkable industrial expansion in recent years, attributable to its strategic adjacency to key transportation arteries such as the Abbotsford International Airport, TransCanada Highway and the US border crossing. Additionally, the presence of a readily available labor force further enhances the appeal of this area for businesses seeking growth and efficiency.