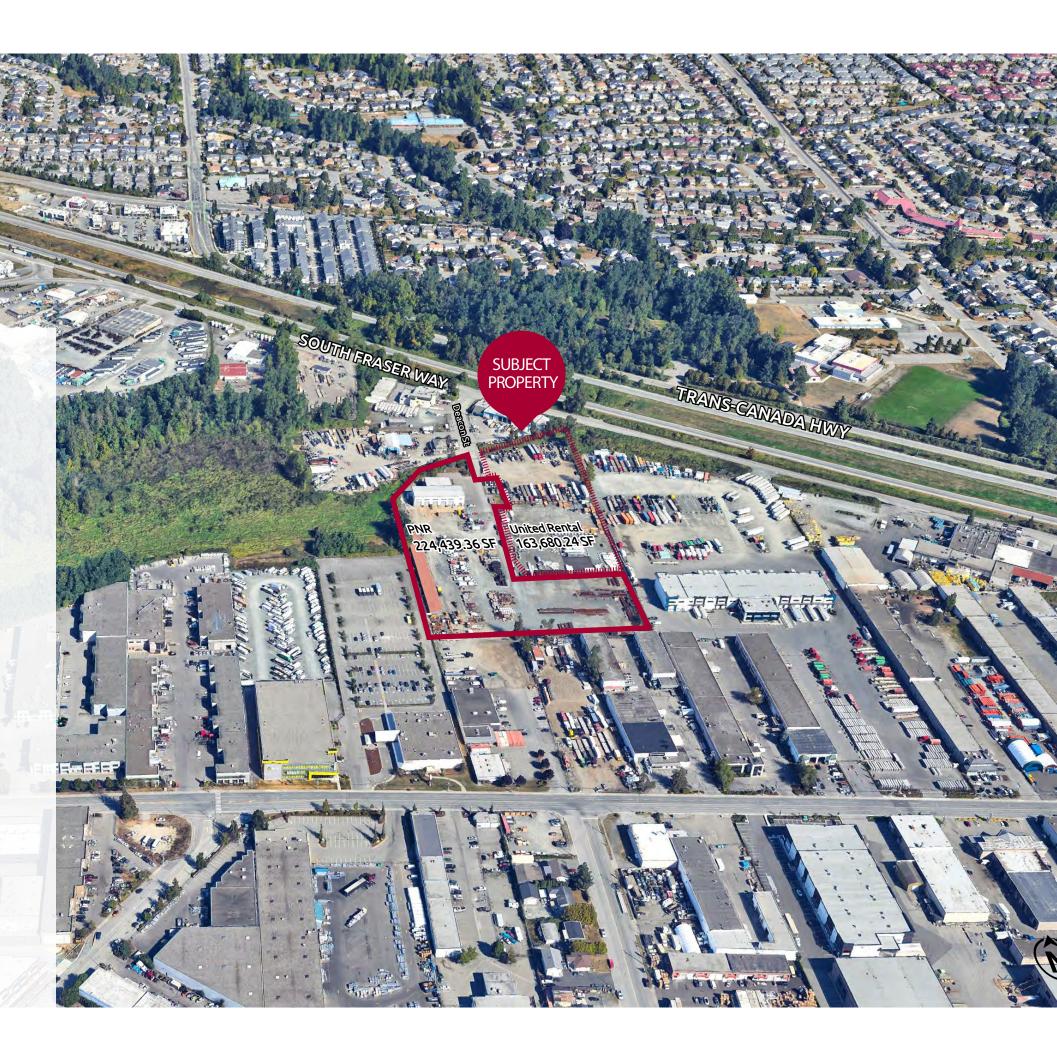

Comprising two distinct parcels; these parcels offer freestanding warehouse and office facilities accompanied by ample secure yard spaces.

- West Parcel, currently occupied by PNR accommodating drive-thru loading, alongside a secure, paved yard. Meanwhile,
- East Parcel, currently occupied by United Rental, complete with additional covered storage space and a secure, paved yard.

SALIENT DETAILS

**CIVIC ADDRESS** 

Abbotsford, BC

002-955-628

ZONING

8.91 Acres

OCP

PID

2595 Deacon Street,

12 – General Industrial

General Industrial Zone

Contact Listing Agent

Contact Listing Agent

STABILIZED NOI

**ASKING PRICE** 

**GROSS SITE AREA** 