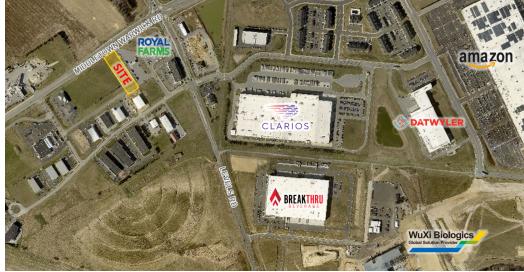

### **PROPERTY DESCRIPTION**

Prime ground lease/build to suit opportunity available just west of the intersection of Middletown Warwick Road and Levels Road in the booming Middletown, DE area! 1.5 acres of commercially zoned land located adjacent to Royal Farms and within .25 miles from the new 301 interchange. This property is also located in close proximity to the 1.2 million square foot Amazon Fulfillment Center, Datwyler Pharmaceuticals production plant, 400,000 square foot Clarios distribution facility, 282,000 square foot Breakthru Beverage Company and the new 2,200,000 square foot STA Pharmaceutical manufacturing campus. Don't miss your chance to be located in the center of the employment hub and be a part of the large-scale surrounding development.