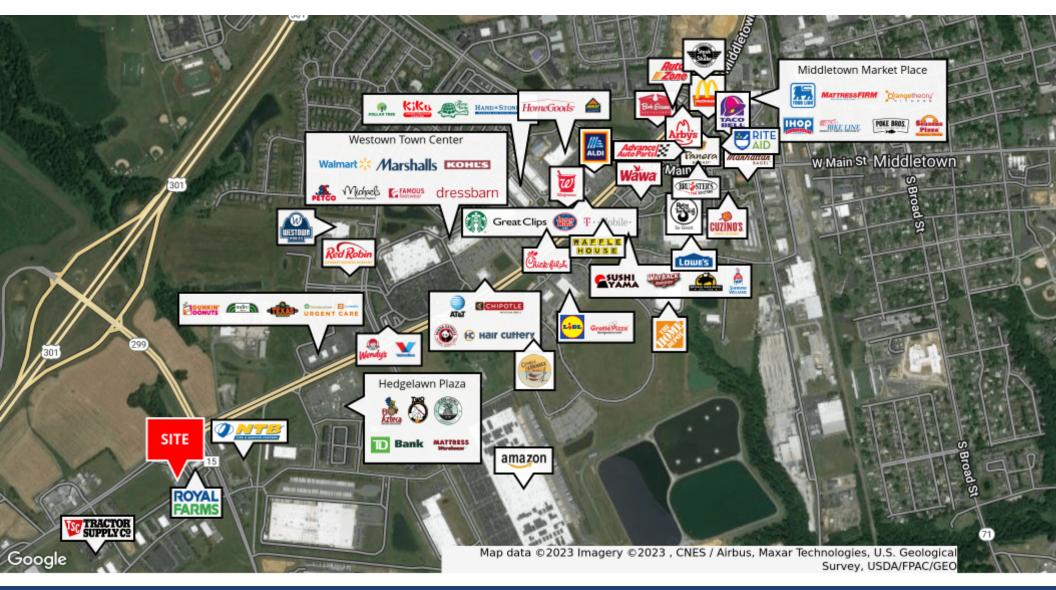

### **PROPERTY DESCRIPTION**

Prime ground lease/build to suit opportunity available just west of the intersection of Middletown Warwick Road and Levels Road in the booming Middletown, DE area! 1.5 acres of commercially zoned land located adjacent to Royal Farms and within .25 miles from the new 301 interchange. This property is also located in close proximity to the 1.2 million square foot Amazon Fulfillment Center, Datwyler Pharmaceuticals production plant, 400,000 square foot Clarios distribution facility, 282,000 square foot Breakthru Beverage Company and the new 2,200,000 square foot STA Pharmaceutical manufacturing campus. Don't miss your chance to be located in the center of the employment hub and be a part of the large-scale surrounding development.