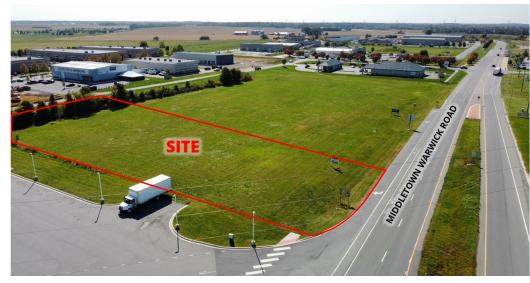

### **PROPERTY DESCRIPTION**

Prime ground lease/build to suit opportunity available just west of the intersection of Middletown Warwick Road and Levels Road in the booming Middletown, DE area! 1.5 acres of commercially zoned land located adjacent to Royal Farms and within .25 miles from the new 301 interchange. This property is also located in close proximity to the 1.2 million square foot Amazon Fulfillment Center, Datwyler Pharmaceuticals production plant, 400,000 square foot Clarios distribution facility, 282,000 square foot Breakthru Beverage Company and the new 2,200,000 square foot STA Pharmaceutical manufacturing campus. Don't miss your chance to be located in the center of the employment hub and be a part of the large-scale surrounding development.

### **PROPERTY DETAILS**

- Available: 1.5 acres
- Lease Rate: \$100,000/Year/NNN
- Lease Term: 5 year minimum
- **Zoning:** C-3 (employment/regional retail)
- Tax Parcel ID#: 23-065.00-014
- Traffic Counts: 22,000 VPD
- Direct access into site shared with Royal Farms