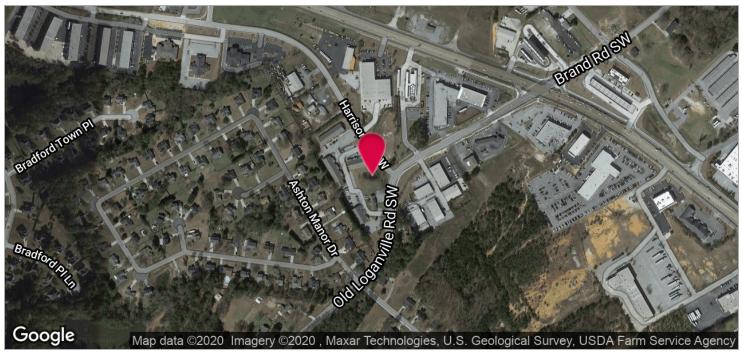

### LAND FOR SALE 0.35 Acres Available

### 205 Old Loganville Road, Loganville, GA 30052

#### **OFFERING SUMMARY**

Lot Size: 0.35 Acres
PROPERTY HIGHLIGHTS

- .35+/- Acre Fully Developed Lot
- All Utilities Are Available
- Engineered for 5,625+/- SF Building Footprint
- Zoned O&I
- Ready To Start Building