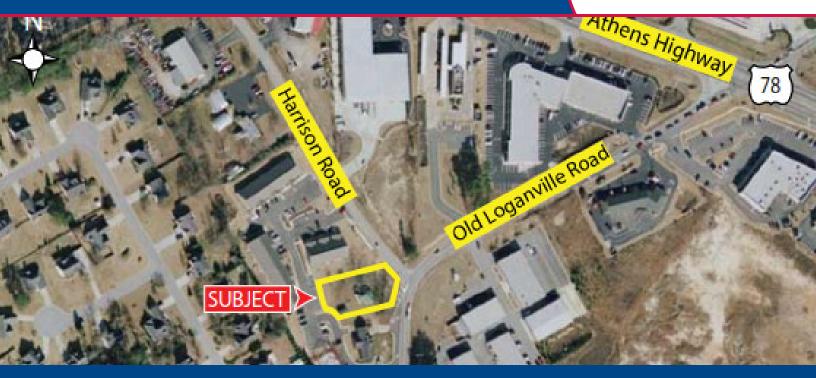

### LAND FOR SALE 0.35 Acres Available

### 205 Old Loganville Road, Loganville, GA 30052

#### **OFFERING SUMMARY**

Lot Size: 0.35 Acres
PROPERTY HIGHLIGHTS

- .35+/- Acre Fully Developed Lot
- All Utilities Are Available
- Engineered for 5,625+/- SF Building Footprint
- Zoned O&I
- Ready To Start Building