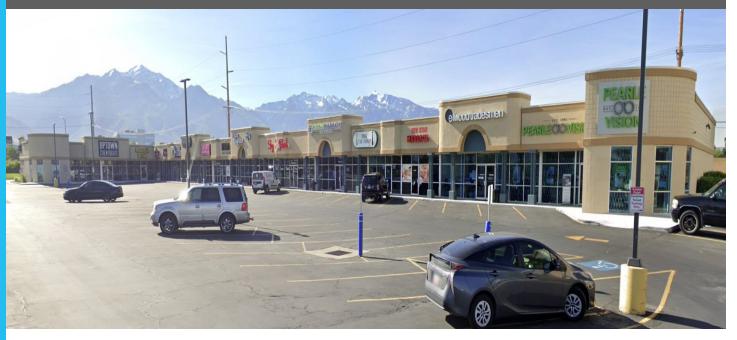

# RETAIL SPACE AVAILABLE FOR LEASE IN MURRAY 242/244 E WINCHESTER ST (6400 South) \$20 SF NNN

### PROPERTY FEATURES

- Easy Access to I-15 & I-215 Freeways
- Great Mid-Valley Location
- Excellent Access & Visibility
- Located Directly Across From Fashion Place Mall
- On UTA Bus Route
- Prime Pole & Monument Signage Available