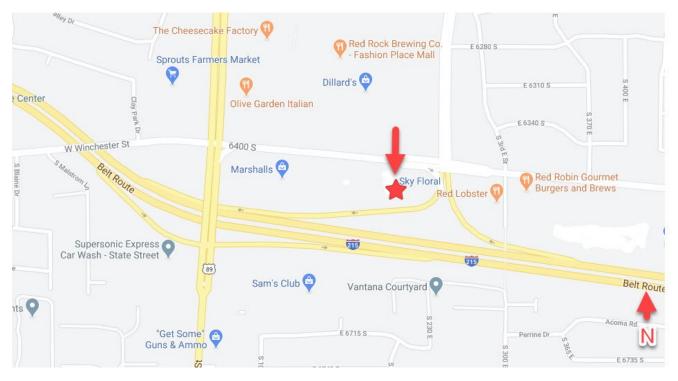

### PROPERTY FEATURES

- Easy Access to I-15 & I-215 Freeways
- Great Mid-Valley Location
- Excellent Access & Visibility
- Located Directly Across From Fashion Place Mall
- On UTA Bus Route
- Prime Pole & Monument Signage Available