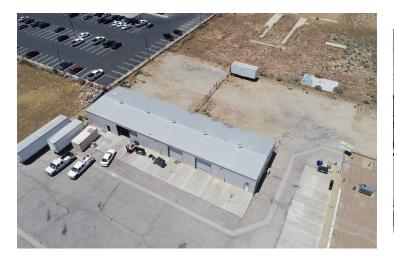

#### PROPERTY OVERVIEW

2 Industrial Warehouse Spaces for lease.

Immediate Occupancy Available

We are excited to offer two exceptional units, within a versatile, industrial warehouse property, perfectly suited for a range of business needs.

#### Unit #G

• Size: 3,200 sq. ft. warehouse • Office Space: 400 sq. ft. included • Outdoor Yard: 8,600 sq. ft., fully fenced

This unit is ideal for businesses requiring a mix of indoor and outdoor space, providing ample room for operations and secure outdoor storage.

#### Unit #L

- Size: 1,500 sq. ft.
- Features: Ideal for indoor storage or parking
- Utilities: No power or bathroom

This unit is perfect for businesses needing straightforward storage solutions without the need for additional utilities.