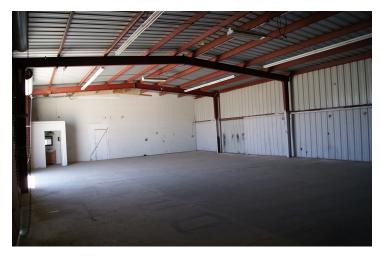

#### PROPERTY OVERVIEW

2 Industrial Warehouse Spaces for lease.

Immediate Occupancy Available

We are excited to offer two exceptional units, within a versatile, industrial warehouse property, perfectly suited for a range of business needs.

#### Unit #G

• Size: 3,200 sq. ft. warehouse • Office Space: 400 sq. ft. included • Outdoor Yard: 8,600 sq. ft., fully fenced

This unit is ideal for businesses requiring a mix of indoor and outdoor space, providing ample room for operations and secure outdoor storage.