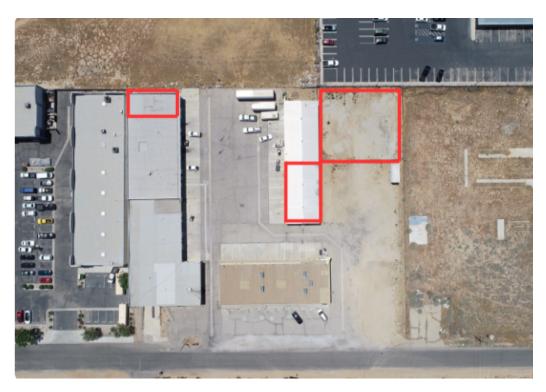

#### PROPERTY OVERVIEW

2 Industrial Warehouse Spaces for lease.

Immediate Occupancy Available

We are excited to offer two exceptional units, within a versatile, industrial warehouse property, perfectly suited for a range of business needs.

#### Unit #G

• Size: 3,200 sq. ft. warehouse • Office Space: 400 sq. ft. included • Outdoor Yard: 8,600 sq. ft., fully fenced

This unit is ideal for businesses requiring a mix of indoor and outdoor space, providing ample room for operations and secure outdoor storage.

#### Unit #L

- Size: 1,500 sq. ft.
- Features: Ideal for indoor storage or parking
- Utilities: No power or bathroom

This unit is perfect for businesses needing straightforward storage solutions without the need for additional utilities.