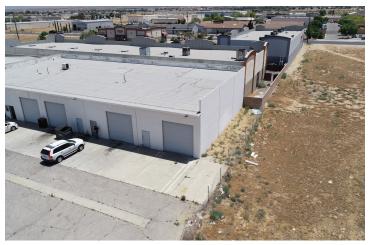

#### PROPERTY OVERVIEW

2 Industrial Warehouse Spaces for lease.

Immediate Occupancy Available

We are excited to offer two exceptional units, within a versatile, industrial warehouse property, perfectly suited for a range of business needs.

#### Unit #G

• Size: 3,200 sq. ft. warehouse • Office Space: 400 sq. ft. included • Outdoor Yard: 8,600 sq. ft., fully fenced

This unit is ideal for businesses requiring a mix of indoor and outdoor space, providing ample room for operations and secure outdoor storage.

#### Unit #L

- Size: 1,500 sq. ft.
- Features: Ideal for indoor storage or parking
- Utilities: No power or bathroom

This unit is perfect for businesses needing straightforward storage solutions without the need for additional utilities.