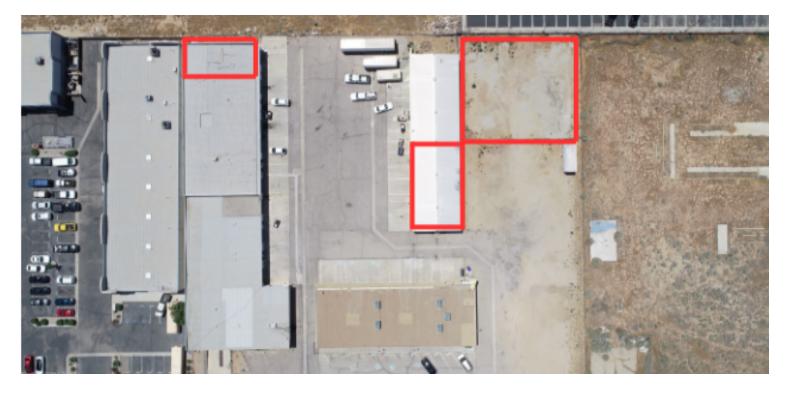

#### PROPERTY INFORMATION

COUNTY: San Bernardino MARKET: Inland Empire SUBMARKET: High Desert

### **BUILDING DATA**

TOTAL BUILDING SF: 28,200 SF YEAR BUILT:

ZONING: TOWN OF APPLE

VALLEY

#### PROPERTY OVERVIEW

2 Industrial Warehouse Spaces for lease.

Immediate Occupancy Available

We are excited to offer two exceptional units, within a versatile, industrial warehouse property, perfectly suited for a range of business needs.