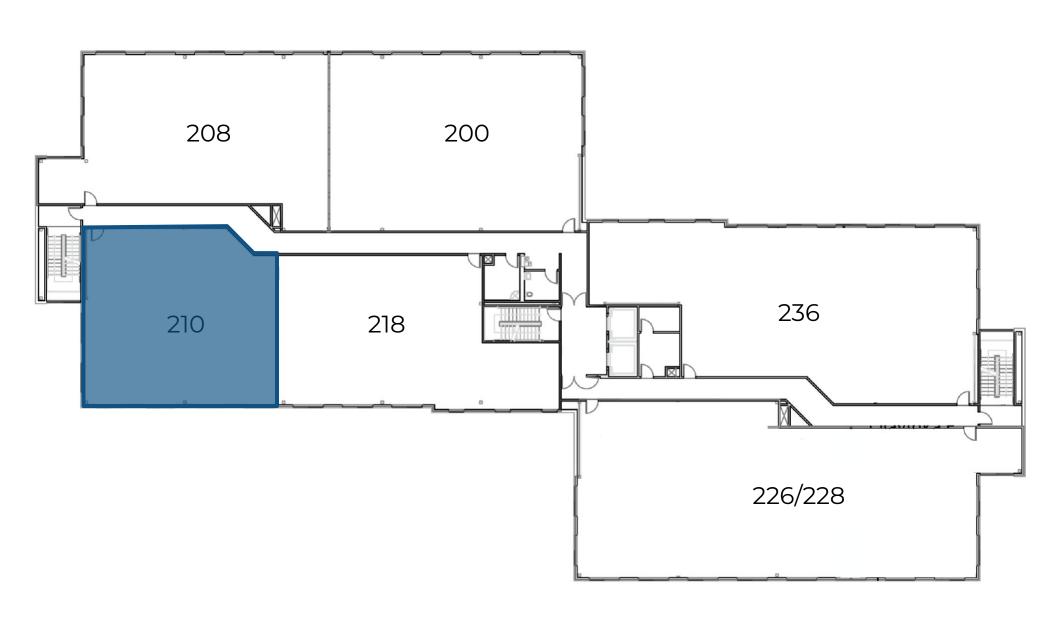

## **AVAILABLE SUITES**

| SUITE 210 | 2,300 SF |
|-----------|----------|
|           |          |

**THIRD** FLOOR