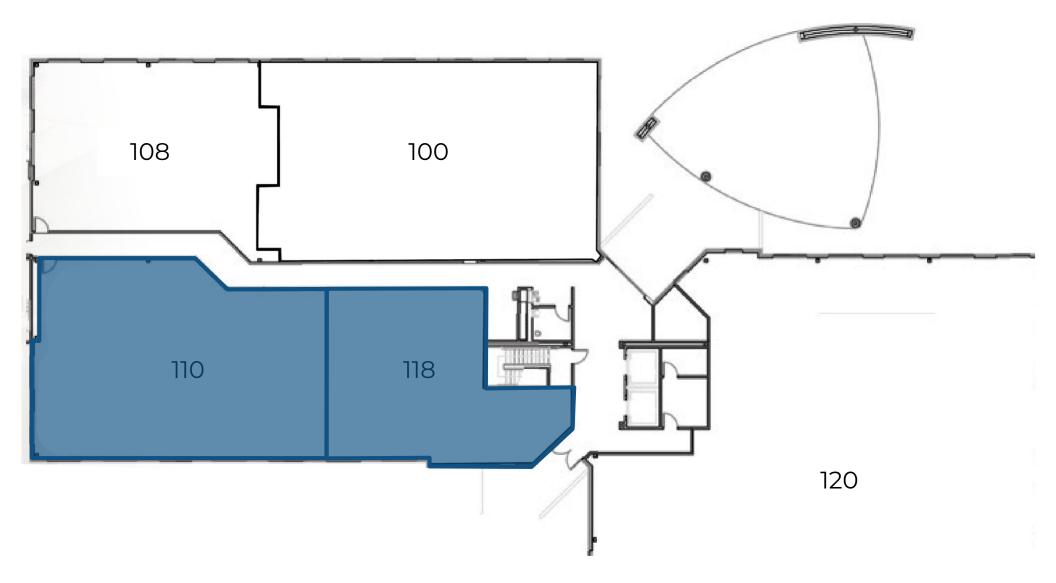

## **AVAILABLE SUITES**

| SUITE 118 | 2,003 SF |
|-----------|----------|
| SUITE 110 | 2,780 SF |

**SECOND** FLOOR