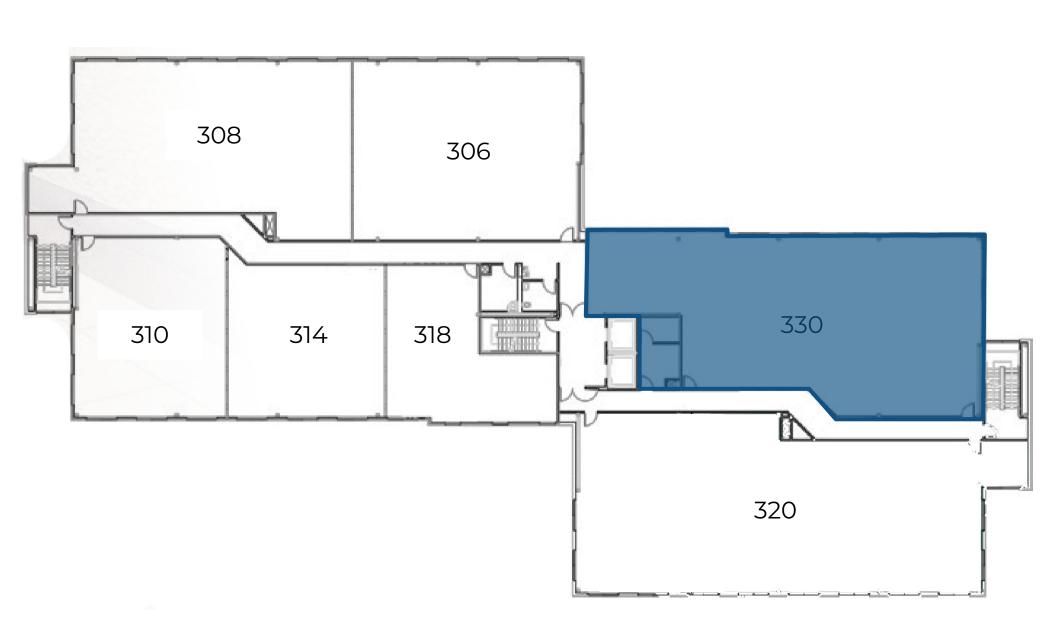

5380 s rainbow blvd LAS VEGAS, NV 89118

## **SPRING VALLEY**

MEDICAL OFFICE I
FOR **LEASE** 

SUITES RANGING FROM 2,003 - 3,928 SF



ocg

**HEALTH**CARE

**JAMIE KRAHNE** 

SENIOR VICE PRESIDENT 702.216.2363 **CELL** jamiek@dcghealthcare.com B.143850/PM.164496 **MIKE TYMCZYN** 

VICE PRESIDENT 702.271.4004 **DIRECT** miket@dcghealthcare.com S.177844



FIRST FLOOR

## **AVAILABLE SUITES**

| SUITE 118 | 2,003 SF |
|-----------|----------|
| SUITE 110 | 2,780 SF |



**SECOND** FLOOR

## **AVAILABLE SUITES**

| SUITE 210 | 2,300 SF |
|-----------|----------|
|           |          |



**THIRD** FLOOR

## **AVAILABLE SUITES**

**SUITE 330** 

**3,928 SF**AVAILABLE 1/31/2025