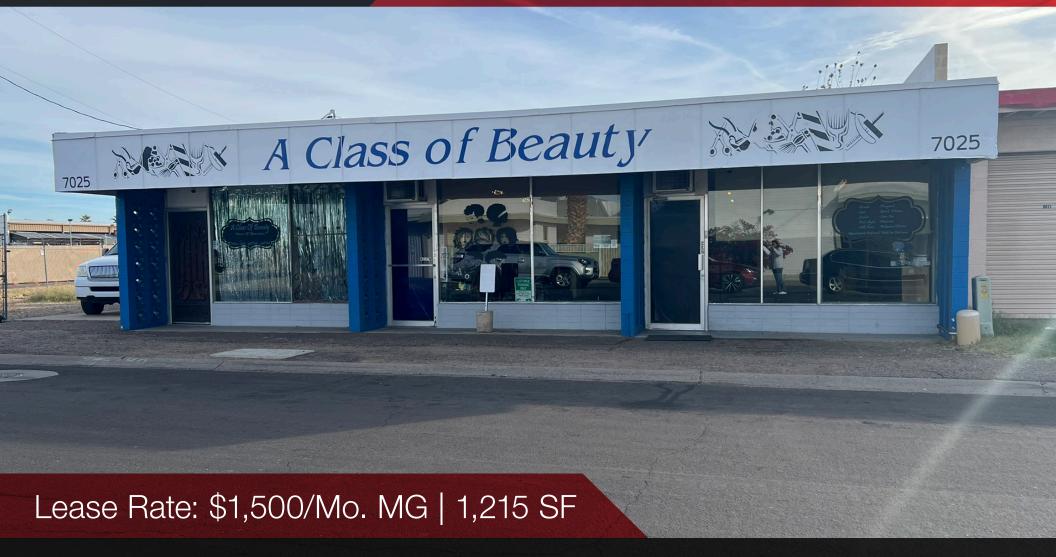

## Freestanding Former Hair Salon FOR LEASE

# Property Information

Property Name Glendale Court

| Location:    | 7025 N. 48th Ave   Glendale, AZ 85301 |  |
|--------------|---------------------------------------|--|
| Lease:       | \$1,500/Mo.   Modified Gross          |  |
| Size:        | 1,215 SF                              |  |
| Zoning:      | C-2                                   |  |
| Primary Use: | Retail, Former Hair Salon             |  |
| Parcels      | 147-12-029N                           |  |