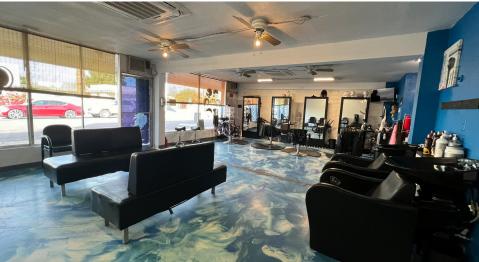

Use: | Retail, Former Hair Salon             |  |
| Parcels      | 147-12-029N                           |  |

## Property Features

- Freestanding building
- Large fenced private yard
- High traffic area
- Former hair salon
- Great rental rate

| 2024 Demographics   | 1 Mile   | 3 Miles  | 5 Miles  |
|---------------------|----------|----------|----------|
| Total Population    | 26,940   | 216,234  | 546,798  |
| Median Age          | 33.1     | 31.6     | 32.7     |
| Households          | 9,463    | 69,501   | 179,776  |
| Average HH Income   | \$68,768 | \$74,180 | \$81,549 |
| Employed Population | 11,437   | 96,650   | 255,346  |

#### Matt Harper, CCIM

+1 602 393 6604 matt.harper@naihorizon.com

### Leah Motsinger

+1 602 393 6620 leah.motsinger@naihorizon.com



# Photos











### Matt Harper, CCIM

+1 602 393 6604 matt.harper@naihorizon.com

### Leah Motsinger

+1 602 393 6620 leah.motsinger@naihorizon.com



# Site Plan



#### Matt Harper, CCIM

+1 602 393 6604 matt.harper@naihorizon.com

### Leah Motsinger

+1 602 393 6620 leah.motsinger@naihorizon.com



# Retail Map



#### Matt Harper, CCIM

+1 602 393 6604 matt.harper@naihorizon.com

### Leah Motsinger

+1 602 393 6620 leah.motsinger@naihorizon.com