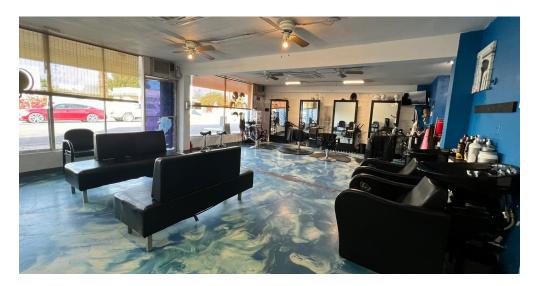

## Freestanding Former Hair Salon FOR LEASE

# GLENDALE COURT 7025 N 48th Ave



Matt Harper, CCIM

+1 602 393 6604 matt.harper@naihorizon.com Leah Motsinger

+1 602 393 6620 leah.motsinger@naihorizon.com



2944 N 44th St, Suite 200 Phoenix, AZ 85018 +1 602 955 4000 naihorizon.com

All information furnished regarding property for sale, rental or financing is from sources deemed reliable, but no warranty or representation is made to the accuracy thereof and same is submitted subject to errors, omissions, change of price, rental or other conditions prior to sale, lease or financing or withdrawal without notice. No liability of any kind is to be imposed on the broker herein.

# Property Information





Property Name Glendale Court

| Location:    | 7025 N. 48th Ave   Glendale, AZ 85301 |  |
|--------------|---------------------------------------|--|
| Lease:       | \$1,500/Mo.   Modified Gross          |  |
| Size:        | 1,215 SF                              |  |
| Zoning:      | C-2                                   |  |
| Primary Use: | Retail, Former Hair Salon             |  |
| Parcels      | 147-12-029N                           |  |

## Property Features

- Freestanding building
- Large fenced private yard
- High traffic area
- Former hair salon
- Great rental rate

| 2024 Demographics   | 1 Mile   | 3 Miles  | 5 Miles  |
|---------------------|----------|----------|----------|
| Total Population    | 26,940   | 216,234  | 546,798  |
| Median Age          | 33.1     | 31.6