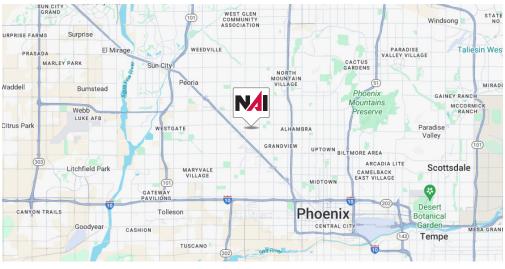

## Freestanding Former Hair Salon FOR LEASE

# GLENDALE COURT 7025 N 48th Ave



Matt Harper, CCIM

+1 602 393 6604 matt.harper@naihorizon.com Leah Motsinger

+1 602 393 6620 leah.motsinger@naihorizon.com



2944 N 44th St, Suite 200 Phoenix, AZ 85018 +1 602 955 4000 naihorizon.com

All information furnished regarding property for sale, rental or financing is from sources deemed reliable, but no warranty or representation is made to the accuracy thereof and same is submitted subject to errors, omissions, change of price, rental or other conditions prior to sale, lease or financing or withdrawal without notice. No liability of any kind is to be imposed on the broker herein.

# Property Information





Property Name Glendale Court

| Location:    | 7025 N. 48th Ave   Glendale, AZ 85301 |  |
|--------------|---------------------------------------|--|
| Lease:       | \$1,500/Mo.   Modified Gross          |  |
| Size:        | 1,215 SF                              |  |
| Zoning:      | C-2                                   |  |
| Primary Use: | Retail, Former Hair Salon             |  |
| Parcels      | 147-12-029N                           |  |

## Property Features

- Freestanding building
- Large fenced private yard
- High traffic area
- Former hair salon
- Great rental rate

| 2024 Demographics   | 1 Mile   | 3 Miles  | 5 Miles  |
|---------------------|----------|----------|----------|
| Total Population    | 26,940   | 216,234  | 546,798  |
| Median Age          | 33.1     | 31.6