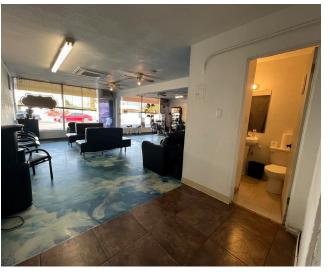

mary Use: | Retail, Former Hair Salon             |  |
| Parcels      | 147-12-029N                           |  |

## Property Features

- Freestanding building
- Large fenced private yard
- High traffic area
- Former hair salon
- Great rental rate

| 2024 Demographics   | 1 Mile   | 3 Miles  | 5 Miles  |
|---------------------|----------|----------|----------|
| Total Population    | 26,940   | 216,234  | 546,798  |
| Median Age          | 33.1     | 31.6     | 32.7     |
| Households          | 9,463    | 69,501   | 179,776  |
| Average HH Income   | \$68,768 | \$74,180 | \$81,549 |
| Employed Population | 11,437   | 96,650   | 255,346  |

#### Matt Harper, CCIM

+1 602 393 6604 matt.harper@naihorizon.com

### Leah Motsinger

+1 602 393 6620 leah.motsinger@naihorizon.com



# Photos











### Matt Harper, CCIM

+1 602 393 6604 matt.harper@naihorizon.com

### Leah Motsinger

+1 602 393 6620 leah.motsinger@naihorizon.com



# Site Plan



#### Matt Harper, CCIM

+1 602 393 6604 matt.harper@naihorizon.com

### Leah Motsinger

+1 602 393 6620 leah.motsinger@naihorizon.com



# Retail Map



#### Matt Harper, CCIM

+1 602 393 6604 matt.harper@naihorizon.com

### Leah Motsinger

+1 602 393 6620 leah.motsinger@naihorizon.com