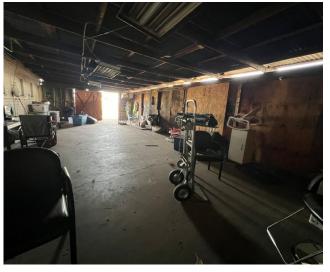

ry Use: | Retail, Former Hair Salon             |  |
| Parcels      | 147-12-029N                           |  |

## Property Features

- Freestanding building
- Large fenced private yard
- High traffic area
- Former hair salon
- Great rental rate

| 2024 Demographics   | 1 Mile   | 3 Miles  | 5 Miles  |
|---------------------|----------|----------|----------|
| Total Population    | 26,940   | 216,234  | 546,798  |
| Median Age          | 33.1     | 31.6     | 32.7     |
| Households          | 9,463    | 69,501   | 179,776  |
| Average HH Income   | \$68,768 | \$74,180 | \$81,549 |
| Employed Population | 11,437   | 96,650   | 255,346  |

#### Matt Harper, CCIM

+1 602 393 6604 matt.harper@naihorizon.com

### Leah Motsinger

+1 602 393 6620 leah.motsinger@naihorizon.com



# Photos











### Matt Harper, CCIM

+1 602 393 6604 matt.harper@naihorizon.com

### Leah Motsinger

+1 602 393 6620 leah.motsinger@naihorizon.com



# Site Plan



#### Matt Harper, CCIM

+1 602 393 6604 matt.harper@naihorizon.com

### Leah Motsinger

+1 602 393 6620 leah.motsinger@naihorizon.com



# Retail Map



#### Matt Harper, CCIM

+1 602 393 6604 matt.harper@naihorizon.com

### Leah Motsinger

+1 602 393 6620 leah.motsinger@naihorizon.com