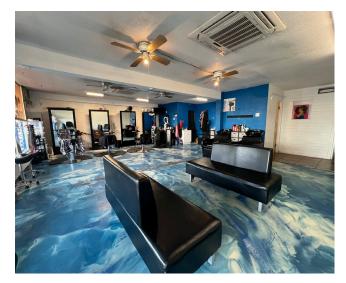

rimary Use: | Retail, Former Hair Salon             |  |
| Parcels      | 147-12-029N                           |  |

## Property Features

- Freestanding building
- Large fenced private yard
- High traffic area
- Former hair salon
- Great rental rate

| 2024 Demographics   | 1 Mile   | 3 Miles  | 5 Miles  |
|---------------------|----------|----------|----------|
| Total Population    | 26,940   | 216,234  | 546,798  |
| Median Age          | 33.1     | 31.6     | 32.7     |
| Households          | 9,463    | 69,501   | 179,776  |
| Average HH Income   | \$68,768 | \$74,180 | \$81,549 |
| Employed Population | 11,437   | 96,650   | 255,346  |

#### Matt Harper, CCIM

+1 602 393 6604 matt.harper@naihorizon.com

### Leah Motsinger

+1 602 393 6620 leah.motsinger@naihorizon.com



# Photos











### Matt Harper, CCIM

+1 602 393 6604 matt.harper@naihorizon.com

### Leah Motsinger

+1 602 393 6620 leah.motsinger@naihorizon.com



# Site Plan



#### Matt Harper, CCIM

+1 602 393 6604 matt.harper@naihorizon.com

### Leah Motsinger

+1 602 393 6620 leah.motsinger@naihorizon.com



# Retail Map



#### Matt Harper, CCIM

+1 602 393 6604 matt.harper@naihorizon.com

### Leah Motsinger

+1 602 393 6620 leah.motsinger@naihorizon.com