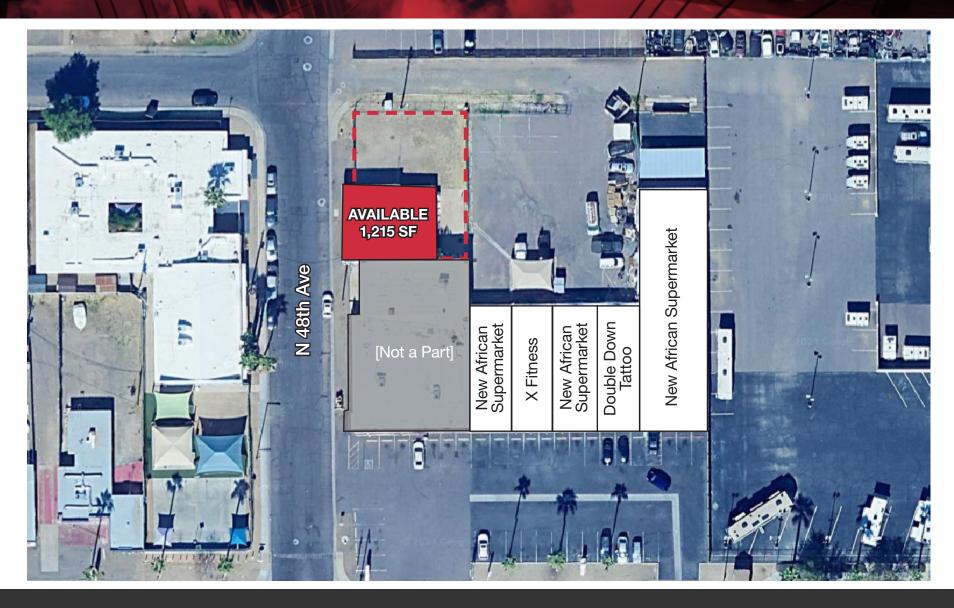

# Site Plan

# Property Information

Property Name Glendale Court

| Location:    | 7025 N. 48th Ave   Glendale, AZ 85301 |  |
|--------------|---------------------------------------|--|
| Lease:       | \$1,500/Mo.   Modified Gross          |  |
| Size:        | 1,215 SF                              |  |
| Zoning:      | C-2                                   |  |
| Primary Use: | Retail, Former Hair Salon             |  |
| Parcels      | 147-12-029N                           |  |

## Property Features

- Freestanding building
- Large fenced private yard
- High traffic area
- Former hair salon
- Great rental rate

| 2024 Demographics   | 1 Mile   | 3 Miles  | 5 Miles  |
|---------------------|----------|----------|----------|
| Total Population    | 26,940   | 216,234  | 546,798  |
| Median Age          | 33.1     | 31.6     | 32.7     |
| Households          | 9,463    | 69,501   | 179,776  |
| Average HH Income   | \$68,768 | \$74,180 | \$81,549 |
| Employed Population | 11,437   | 96,650   | 255,346  |