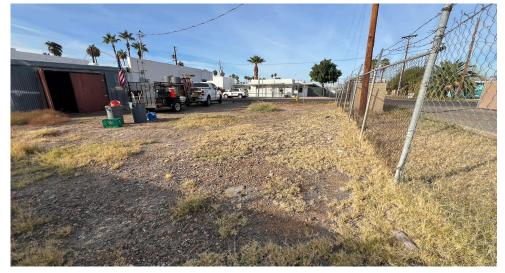

se: | Retail, Former Hair Salon             |  |
| Parcels      | 147-12-029N                           |  |

## Property Features

- Freestanding building
- Large fenced private yard
- High traffic area
- Former hair salon
- Great rental rate

| 2024 Demographics   | 1 Mile   | 3 Miles  | 5 Miles  |
|---------------------|----------|----------|----------|
| Total Population    | 26,940   | 216,234  | 546,798  |
| Median Age          | 33.1     | 31.6     | 32.7     |
| Households          | 9,463    | 69,501   | 179,776  |
| Average HH Income   | \$68,768 | \$74,180 | \$81,549 |
| Employed Population | 11,437   | 96,650   | 255,346  |

#### Matt Harper, CCIM

+1 602 393 6604 matt.harper@naihorizon.com

### Leah Motsinger

+1 602 393 6620 leah.motsinger@naihorizon.com



# Photos











### Matt Harper, CCIM

+1 602 393 6604 matt.harper@naihorizon.com

### Leah Motsinger

+1 602 393 6620 leah.motsinger@naihorizon.com



# Site Plan



#### Matt Harper, CCIM

+1 602 393 6604 matt.harper@naihorizon.com

### Leah Motsinger

+1 602 393 6620 leah.motsinger@naihorizon.com



# Retail Map



#### Matt Harper, CCIM

+1 602 393 6604 matt.harper@naihorizon.com

### Leah Motsinger

+1 602 393 6620 leah.motsinger@naihorizon.com