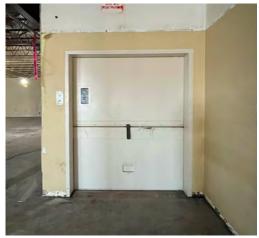

### **DETAILS:**

- 3 points of entry
- Two roll-up loading doors
- Newly painted exterior
- Shell condition interior
- Freight elevator
- Large atrium with natural light
- Upper level has separate entrance from parking lot