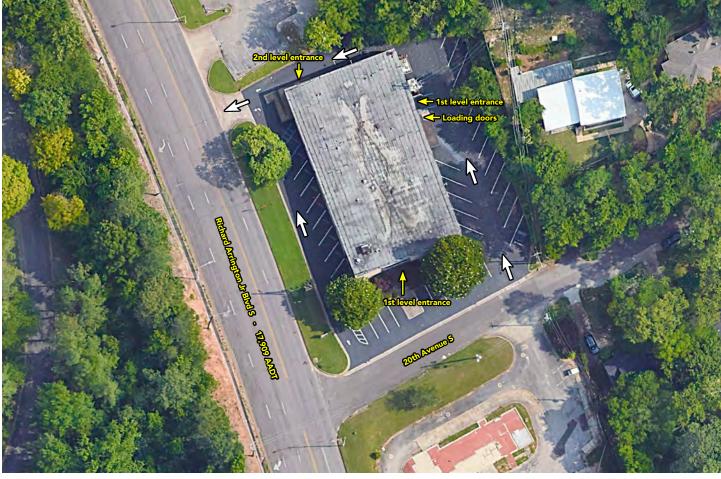

### **DETAILS:**

- 3 points of entry
- Two roll-up loading doors
- Newly painted exterior
- Shell condition interior
- Freight elevator
- Large atrium with natural light
- Upper level has separate entrance from parking lot

### **PARKING:**

Surface lot with 40 spaces

Traffic Counts Richard Arrington Jr Blvd 17,909 AADT

> 21st Avenue South 9,275 AADT