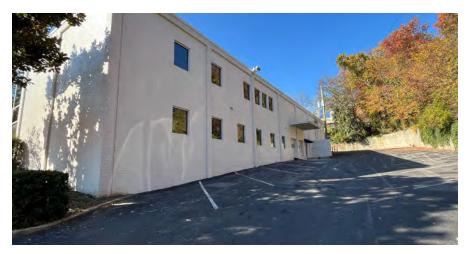

Vulcan National Building | 1900 20th Ave S, Birmingham, AL 35209

Centrally located office/medical building for sale/lease. Ideal for Owner Occupant!!

Ideally located office/medical space just past the signalized intersection of Richard Arrington Jr Blvd (20th Ave S) and 21st Ave S across from Vulcan Park. Centrally located between Central Business District, Mountain Brook and Homewood. Property is less than 3 miles from UAB, UAB St Vincent's and Brookwood Baptist Medical Center.

### **DETAILS:**

- 3 points of entry
- Two roll-up loading doors
- Newly painted exterior
- Shell condition interior
- Freight elevator
- Large atrium with natural light
- Upper level has separate entrance from parking lot