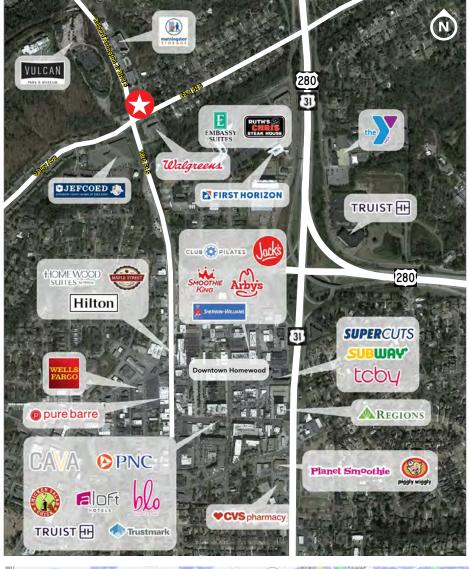

Vulcan National Building | 1900 20th Ave S, Birmingham, AL 35209

Centrally located office/medical building for sale/lease. Ideal for Owner Occupant!!

Ideally located office/medical space just past the signalized intersection of Richard Arrington Jr Blvd (20th Ave S) and 21st Ave S across from Vulcan Park. Centrally located between Central Business District, Mountain Brook and Homewood. Property is less than 3 miles from UAB, UAB St Vincent's and Brookwood Baptist Medical Center.