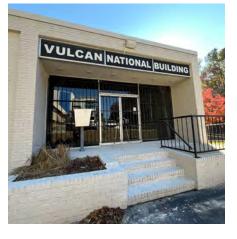

Vulcan National Building | 1900 20th Ave S, Birmingham, AL 35209

Centrally located office/medical building for sale/lease. Ideal for Owner Occupant!!

Ideally located office/medical space just past the signalized intersection of Richard Arrington Jr Blvd (20th Ave S) and 21st Ave S across from Vulcan Park. Centrally located between Central Business District, Mountain Brook and Homewood. Property is less than 3 miles from UAB, UAB St Vincent's and Brookwood Baptist Medical Center.

### **DETAILS:**

- 3 points of entry
- Two roll-up loading doors
- Newly painted exterior
- Shell condition interior
- Freight elevator
- Large atrium with natural light
- Upper level has separate entrance from parking lot