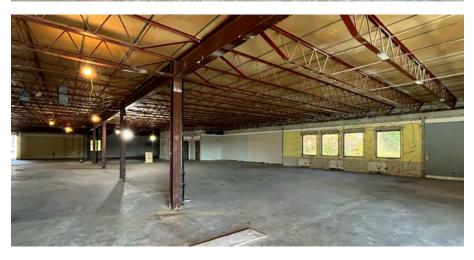

### **DETAILS:**

- 3 points of entry
- Two roll-up loading doors
- Newly painted exterior
- Shell condition interior
- Freight elevator
- Large atrium with natural light
- Upper level has separate entrance from parking lot