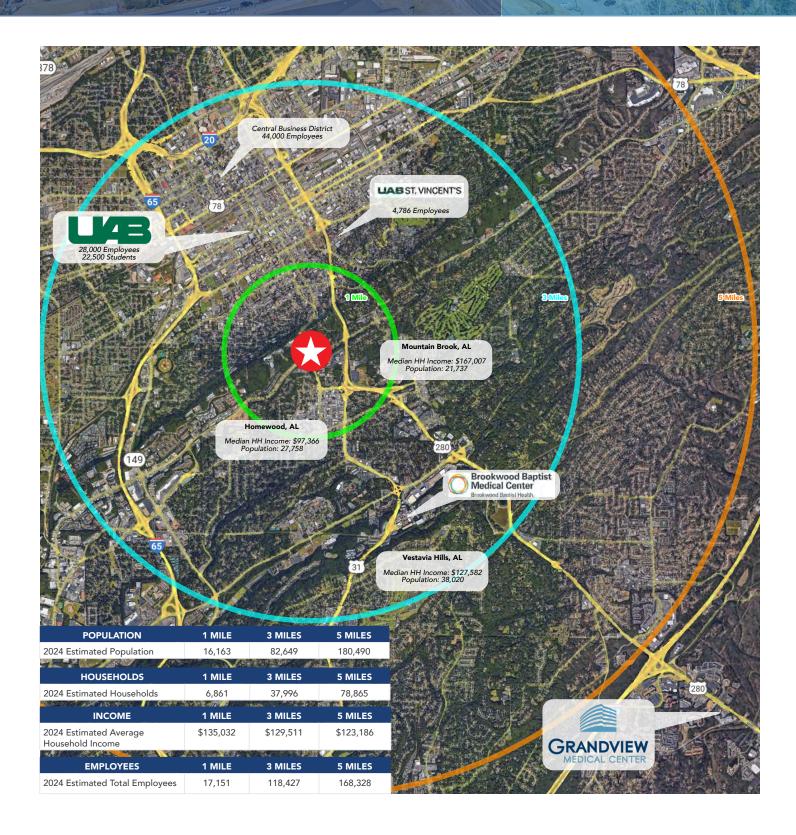

Vulcan National Building | 1900 20th Ave S, Birmingham, AL 35209

Centrally located office/medical building for sale/lease. Ideal for Owner Occupant!!

Ideally located office/medical space just past the signalized intersection of Richard Arrington Jr Blvd (20th Ave S) and 21st Ave S across from Vulcan Park. Centrally located between Central Business District, Mountain Brook and Homewood. Property is less than 3 miles from UAB, UAB St Vincent's and Brookwood Baptist Medical Center.

# 12 MONTH DEMOGRAPHICS WITHIN 1000 FT

| Visits          | 339.3K     |
|-----------------|------------|
| Visitors        | 172.4K     |
| Visit Frequency | 1.97x      |
| Avg Dwell Time  | 42 minutes |

Traffic Counts Richard Arrington Jr Blvd 17,909 AADT

> 21st Avenue South 9,275 AADT