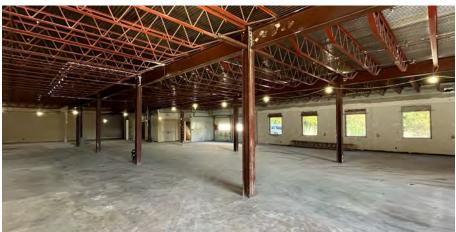

#### SIZE:

**Total Building**: 22,842 SF 2 levels / Can be subdivided

Land: 0.82 Acres

### **DETAILS:**

- 3 points of entry
- Two roll-up loading doors
- Newly painted exterior
- Shell condition interior
- Freight elevator
- Large atrium with natural light
- Upper level has separate entrance from parking lot