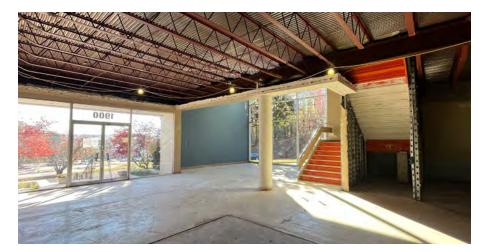

Vulcan National Building | 1900 20th Ave S, Birmingham, AL 35209

Centrally located office/medical building for sale/lease. Ideal for Owner Occupant!!

Ideally located office/medical space just past the signalized intersection of Richard Arrington Jr Blvd (20th Ave S) and 21st Ave S across from Vulcan Park. Centrally located between Central Business District, Mountain Brook and Homewood. Property is less than 3 miles from UAB, UAB St Vincent's and Brookwood Baptist Medical Center.

### **DETAILS:**

- 3 points of entry
- Two roll-up loading doors
- Newly painted exterior
- Shell condition interior
- Freight elevator
- Large atrium with natural light
- Upper level has separate entrance from parking lot