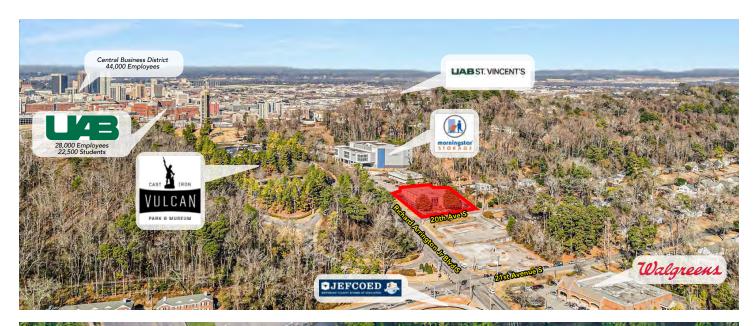

Vulcan National Building | 1900 20th Ave S, Birmingham, AL 35209

Centrally located office/medical building for sale/lease. Ideal for Owner Occupant!!

Ideally located office/medical space just past the signalized intersection of Richard Arrington Jr Blvd (20th Ave S) and 21st Ave S across from Vulcan Park. Centrally located between Central Business District, Mountain Brook and Homewood. Property is less than 3 miles from UAB, UAB St Vincent's and Brookwood Baptist Medical Center.