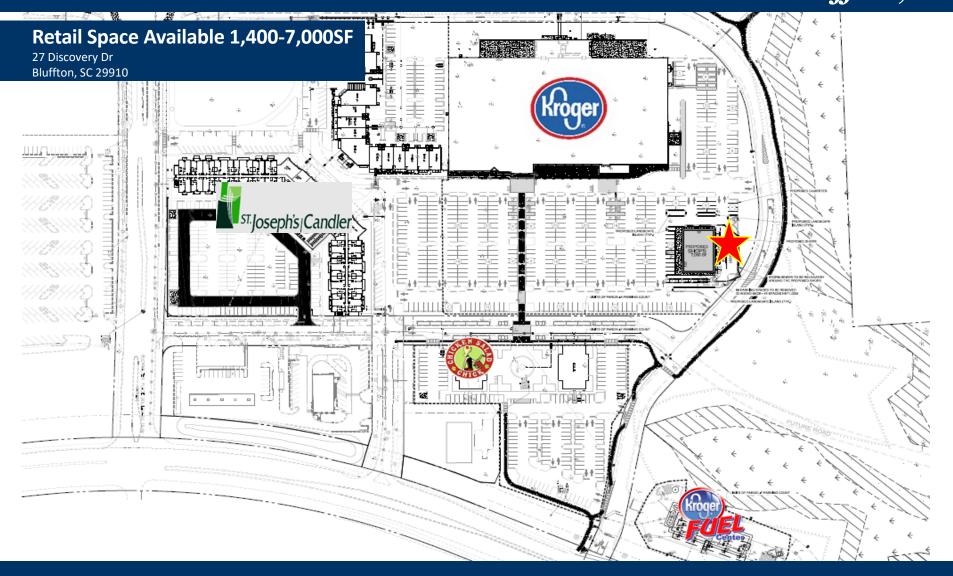

### PRIME RETAIL SPACE AVAILABLE ADJACENT TO KROGER

| PROPERTY DETAILS |                               |                                                                                                                                                                                          |  |  |
|------------------|-------------------------------|------------------------------------------------------------------------------------------------------------------------------------------------------------------------------------------|--|--|
|                  | Address                       | 27 Discovery Drive<br>Bluffton, SC                                                                                                                                                       |  |  |
|                  | Estimated<br>Completion Date  | 2023                                                                                                                                                                                     |  |  |
|                  | Total Square<br>Footage       | 7,000sf                                                                                                                                                                                  |  |  |
|                  | Available Square<br>Footage   | 1,400 up to 7,000 SF                                                                                                                                                                     |  |  |
|                  | Asking Rent                   | \$30/psf (NNN)                                                                                                                                                                           |  |  |
|                  | Anchor                        | Located adjacent to Kroger<br>Marketplace                                                                                                                                                |  |  |
|                  | Co-Tenants                    | Other tenants in Shopping<br>Center include: Tio's, Icon<br>EV, UPS, Hotworx, Don Ryan<br>Outparcels include: Kroger<br>Fuel Center, Chicken Salad<br>Chick, Frankie Bones,<br>McDonalds |  |  |
|                  | Daily Traffic<br>Counts (VPD) | Buckwalter Pkwy: 16,000<br>Bluffton Pkwy: 16,850<br>Hwy 278: 32,900                                                                                                                      |  |  |

#### **PROPERTY SUMMARY**

Buckwalter Place is a brand-new Kroger-anchored center located directly off of Hwy 278, in the heart of Bluffton, SC. Bluffton has been ranked South Carolina's fastest growing city, and Kroger Marketplace neighbors a brand-new St. Joseph hospital, as well as many other retailers such as Publix, Chicken Salad Chick, and McDonalds. 7,000 square feet of retail space will be available 2023, in front of Kroger Marketplace.