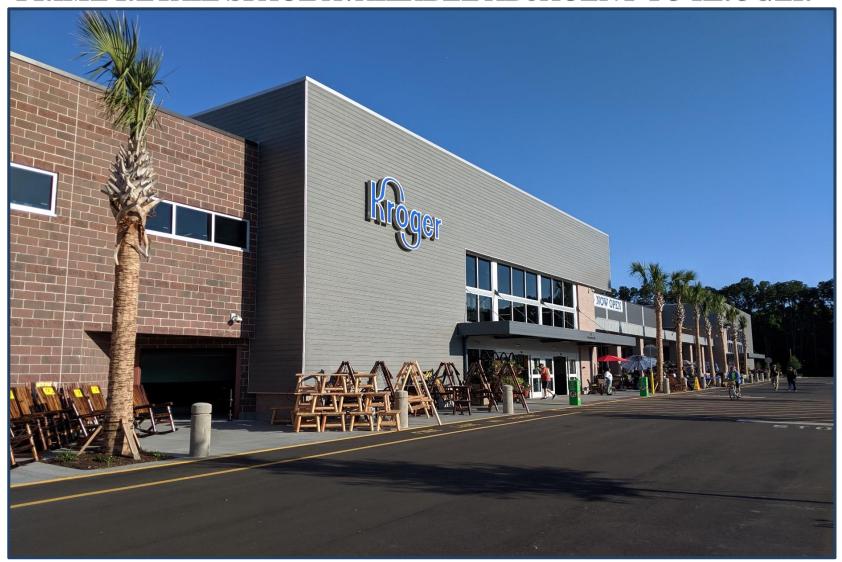

### PRIME RETAIL SPACE AVAILABLE ADJACENT TO KROGER

| PROPERTY DETAILS |                               |                                                                                                                                                                                          |  |  |
|------------------|-------------------------------|------------------------------------------------------------------------------------------------------------------------------------------------------------------------------------------|--|--|
|                  | Address                       | 27 Discovery Drive<br>Bluffton, SC                                                                                                                                                       |  |  |
|                  | Estimated<br>Completion Date  | 2023                                                                                                                                                                                     |  |  |
|                  | Total Square<br>Footage       | 7,000sf                                                                                                                                                                                  |  |  |
|                  | Available Square<br>Footage   | 1,400 up to 7,000 SF                                                                                                                                                                     |  |  |
|                  | Asking Rent                   | \$30/psf (NNN)                                                                                                                                                                           |  |  |
|                  | Anchor                        | Located adjacent to Kroger<br>Marketplace                                                                                                                                                |  |  |
|                  | Co-Tenants                    | Other tenants in Shopping<br>Center include: Tio's, Icon<br>EV, UPS, Hotworx, Don Ryan<br>Outparcels include: Kroger<br>Fuel Center, Chicken Salad<br>Chick, Frankie Bones,<br>McDonalds |  |  |
|                  | Daily Traffic<br>Counts (VPD) | Buckwalter Pkwy: 16,000<br>Bluffton Pkwy: 16,850<br>Hwy 278: 32,900                                                                                                                      |  |  |

#### **PROPERTY SUMMARY**

Buckwalter Place is a brand-new Kroger-anchored center located directly off of Hwy 278, in the heart of Bluffton, SC. Bluffton has been ranked South Carolina's fastest growing city, and Kroger Marketplace neighbors a brand-new St. Joseph hospital, as well as many other retailers such as Publix, Chicken Salad Chick, and McDonalds. 7,000 square feet of retail space will be available 2023, in front of Kroger Marketplace.