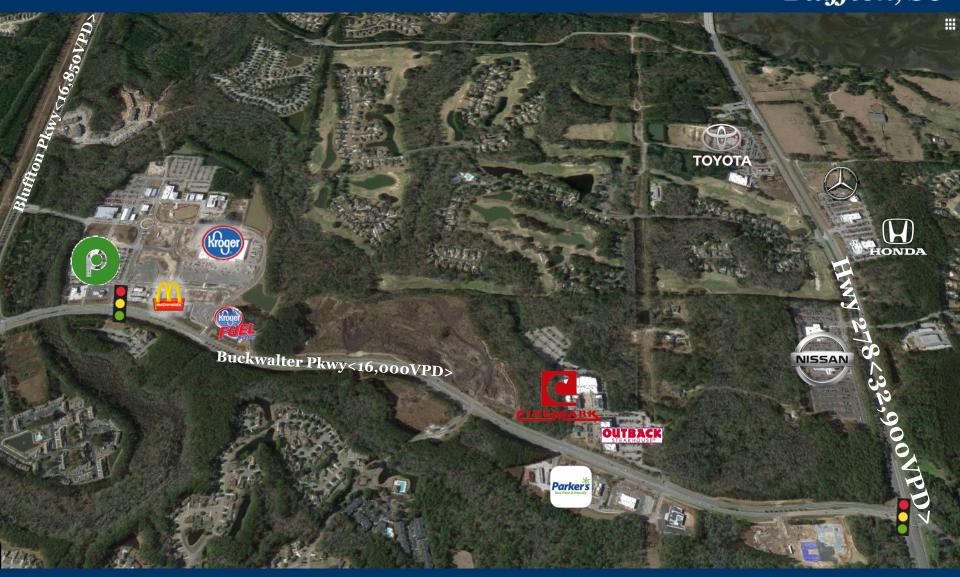

### PRIME RETAIL SPACE AVAILABLE ADJACENT TO KROGER

| PROPERTY DETAILS |                               |                                                                                                                                                                                          |  |  |
|------------------|-------------------------------|------------------------------------------------------------------------------------------------------------------------------------------------------------------------------------------|--|--|
|                  | Address                       | 27 Discovery Drive<br>Bluffton, SC                                                                                                                                                       |  |  |
|                  | Estimated<br>Completion Date  | 2023                                                                                                                                                                                     |  |  |
|                  | Total Square<br>Footage       | 7,000sf                                                                                                                                                                                  |  |  |
|                  | Available Square<br>Footage   | 1,400 up to 7,000 SF                                                                                                                                                                     |  |  |
|                  | Asking Rent                   | \$30/psf (NNN)                                                                                                                                                                           |  |  |
|                  | Anchor                        | Located adjacent to Kroger<br>Marketplace                                                                                                                                                |  |  |
|                  | Co-Tenants                    | Other tenants in Shopping<br>Center include: Tio's, Icon<br>EV, UPS, Hotworx, Don Ryan<br>Outparcels include: Kroger<br>Fuel Center, Chicken Salad<br>Chick, Frankie Bones,<br>McDonalds |  |  |
|                  | Daily Traffic<br>Counts (VPD) | Buckwalter Pkwy: 16,000<br>Bluffton Pkwy: 16,850<br>Hwy 278: 32,900                                                                                                                      |  |  |

#### **PROPERTY SUMMARY**

Buckwalter Place is a brand-new Kroger-anchored center located directly off of Hwy 278, in the heart of Bluffton, SC. Bluffton has been ranked South Carolina's fastest growing city, and Kroger Marketplace neighbors a brand-new St. Joseph hospital, as well as many other retailers such as Publix, Chicken Salad Chick, and McDonalds. 7,000 square feet of retail space will be available 2023, in front of Kroger Marketplace.