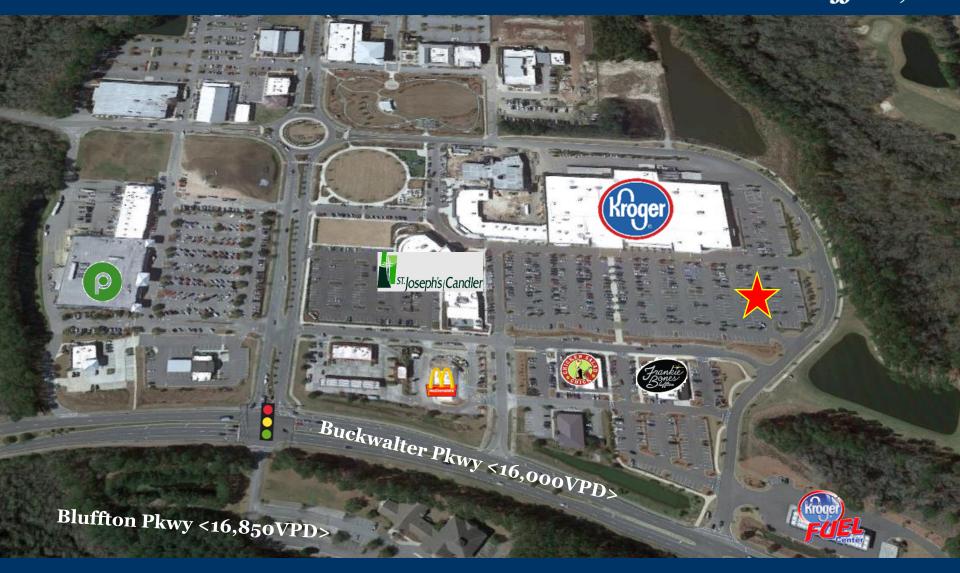

### PRIME RETAIL SPACE AVAILABLE ADJACENT TO KROGER

| PROPERTY DETAILS |                               |                                                                                                                                                                                          |  |  |
|------------------|-------------------------------|------------------------------------------------------------------------------------------------------------------------------------------------------------------------------------------|--|--|
|                  | Address                       | 27 Discovery Drive<br>Bluffton, SC                                                                                                                                                       |  |  |
|                  | Estimated<br>Completion Date  | 2023                                                                                                                                                                                     |  |  |
|                  | Total Square<br>Footage       | 7,000sf                                                                                                                                                                                  |  |  |
|                  | Available Square<br>Footage   | 1,400 up to 7,000 SF                                                                                                                                                                     |  |  |
|                  | Asking Rent                   | \$30/psf (NNN)                                                                                                                                                                           |  |  |
|                  | Anchor                        | Located adjacent to Kroger<br>Marketplace                                                                                                                                                |  |  |
|                  | Co-Tenants                    | Other tenants in Shopping<br>Center include: Tio's, Icon<br>EV, UPS, Hotworx, Don Ryan<br>Outparcels include: Kroger<br>Fuel Center, Chicken Salad<br>Chick, Frankie Bones,<br>McDonalds |  |  |
|                  | Daily Traffic<br>Counts (VPD) | Buckwalter Pkwy: 16,000<br>Bluffton Pkwy: 16,850<br>Hwy 278: 32,900                                                                                                                      |  |  |

#### **PROPERTY SUMMARY**

Buckwalter Place is a brand-new Kroger-anchored center located directly off of Hwy 278, in the heart of Bluffton, SC. Bluffton has been ranked South Carolina's fastest growing city, and Kroger Marketplace neighbors a brand-new St. Joseph hospital, as well as many other retailers such as Publix, Chicken Salad Chick, and McDonalds. 7,000 square feet of retail space will be available 2023, in front of Kroger Marketplace.