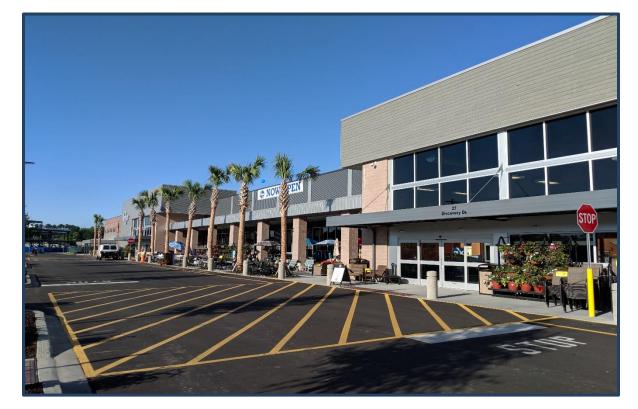

### PRIME RETAIL SPACE AVAILABLE ADJACENT TO KROGER

| PROPERTY DETAILS |                               |                                                                                                                                                                                          |  |  |
|------------------|-------------------------------|------------------------------------------------------------------------------------------------------------------------------------------------------------------------------------------|--|--|
|                  | Address                       | 27 Discovery Drive<br>Bluffton, SC                                                                                                                                                       |  |  |
|                  | Estimated<br>Completion Date  | 2023                                                                                                                                                                                     |  |  |
|                  | Total Square<br>Footage       | 7,000sf                                                                                                                                                                                  |  |  |
|                  | Available Square<br>Footage   | 1,400 up to 7,000 SF                                                                                                                                                                     |  |  |
|                  | Asking Rent                   | \$30/psf (NNN)                                                                                                                                                                           |  |  |
|                  | Anchor                        | Located adjacent to Kroger<br>Marketplace                                                                                                                                                |  |  |
|                  | Co-Tenants                    | Other tenants in Shopping<br>Center include: Tio's, Icon<br>EV, UPS, Hotworx, Don Ryan<br>Outparcels include: Kroger<br>Fuel Center, Chicken Salad<br>Chick, Frankie Bones,<br>McDonalds |  |  |
|                  | Daily Traffic<br>Counts (VPD) | Buckwalter Pkwy: 16,000<br>Bluffton Pkwy: 16,850<br>Hwy 278: 32,900                                                                                                                      |  |  |

#### **PROPERTY SUMMARY**

Buckwalter Place is a brand-new Kroger-anchored center located directly off of Hwy 278, in the heart of Bluffton, SC. Bluffton has been ranked South Carolina's fastest growing city, and Kroger Marketplace neighbors a brand-new St. Joseph hospital, as well as many other retailers such as Publix, Chicken Salad Chick, and McDonalds. 7,000 square feet of retail space will be available 2023, in front of Kroger Marketplace.