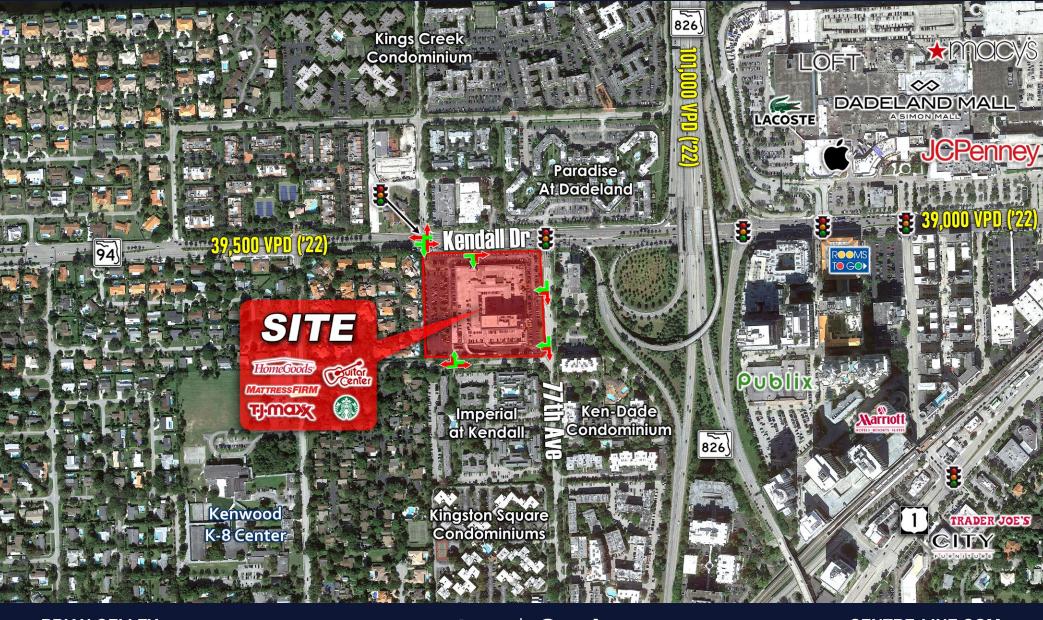

#### **PROPERTY HIGHLIGHTS**

- Easy access to main highways
- Heavy daytime traffic
- Less than a mile from Downtown Dadeland,
  Dadeland Mall and Baptist Health Baptist Hospital

#### NEARBY RETAILERS

#### LOCATION

7702-7770 N Kendall Drive Miami, Florida 33156

#### **TRAFFIC COUNTS (FDOT)**

39,500 VPD Kendall Dr **101,000 VPD** FL-826