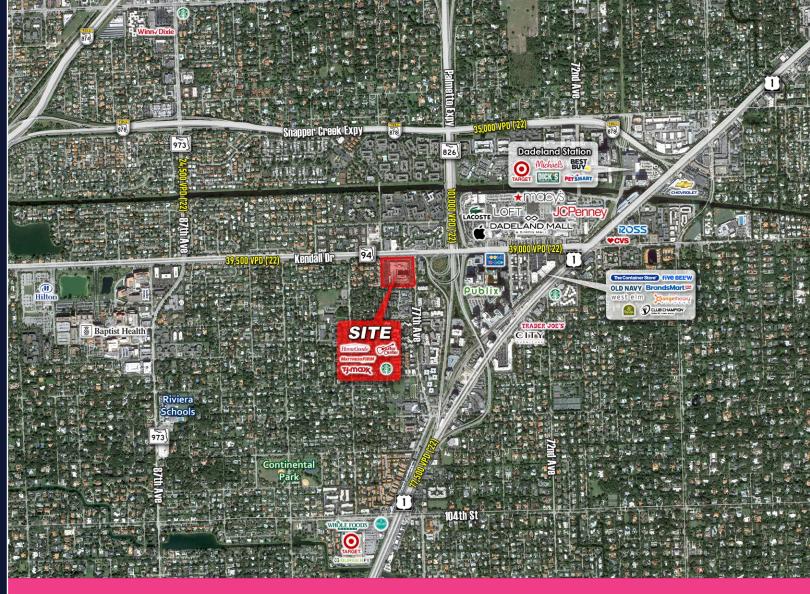

#### NEARBY RETAILERS

#### LOCATION

7702-7770 N Kendall Drive Miami, Florida 33156

#### **TRAFFIC COUNTS (FDOT)**

39,500 VPD Kendall Dr **101,000 VPD** FL-826