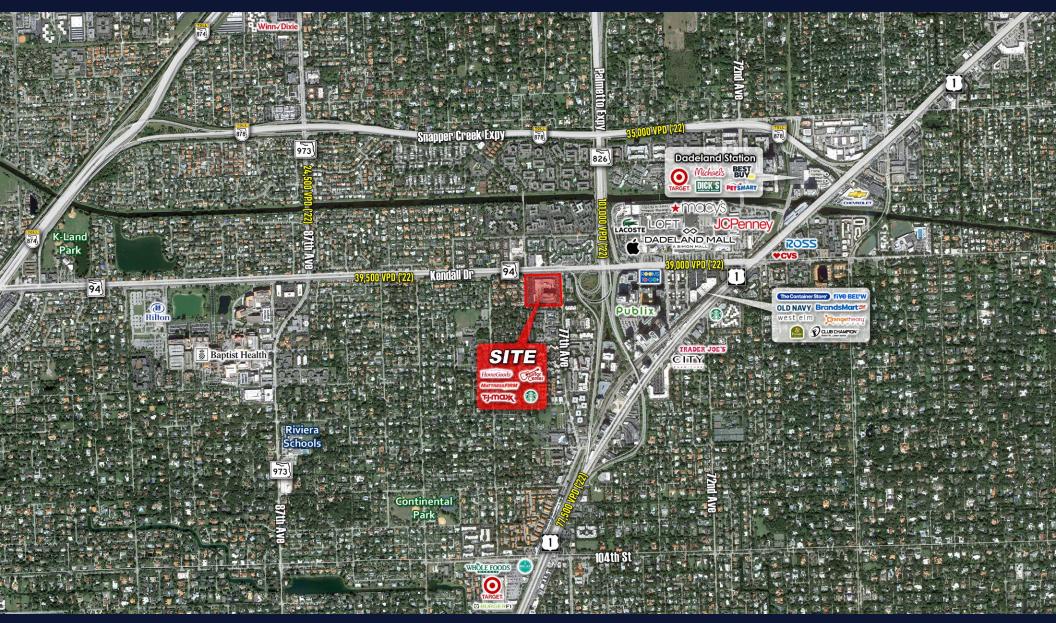

#### **PROPERTY HIGHLIGHTS**

- Easy access to main highways
- Heavy daytime traffic
- Less than a mile from Downtown Dadeland,
  Dadeland Mall and Baptist Health Baptist Hospital

#### NEARBY RETAILERS

#### LOCATION

7702-7770 N Kendall Drive Miami, Florida 33156

#### **TRAFFIC COUNTS (FDOT)**

39,500 VPD Kendall Dr **101,000 VPD** FL-826