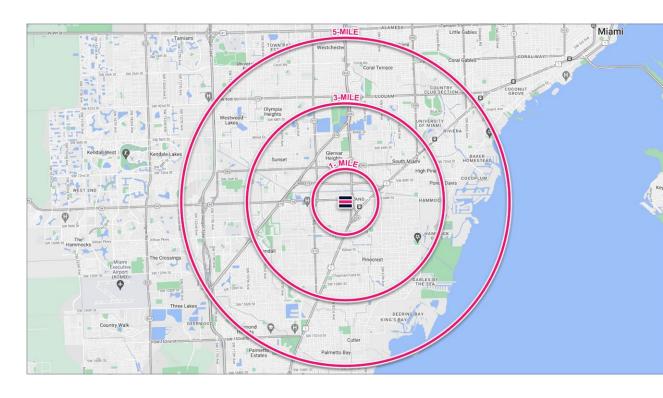

#### 2023 DEMOGRAPHICS

|                    | 1 Mile   | 3 Mile   | 5 Mile   |
|--------------------|----------|----------|----------|
| Total Population   | 25,290   | 106,762  | 307,052  |
| Daytime Population | 32,422   | 148,659  | 339,943  |
| Median HH Income   | \$67,967 | \$89,381 | \$86,565 |