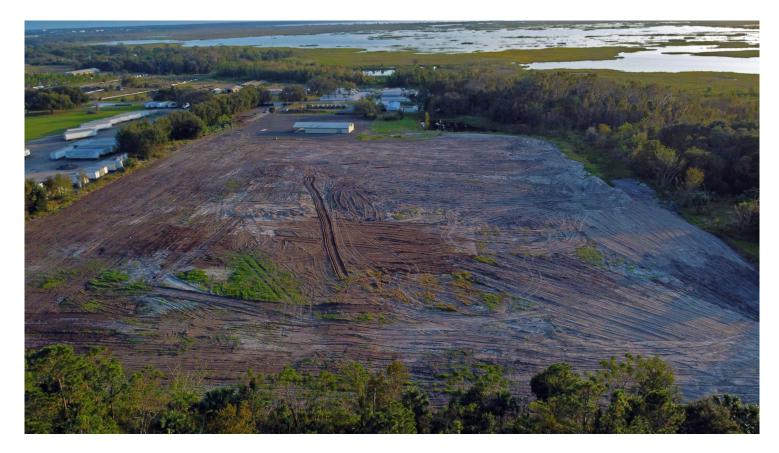

## 4301 Hogshead Rd Apopka, FL 32703

## Lease: \$4,000 /month per acre Sale: \$350k/per Acre

| Building Size: | 3,952 <u>+</u> SF    |
|----------------|----------------------|
| Lot size:      | 17.64 <u>+</u> Acres |
| Apopka Zoning: | I-L                  |
| 2022 Taxes:    | \$24,988.78          |