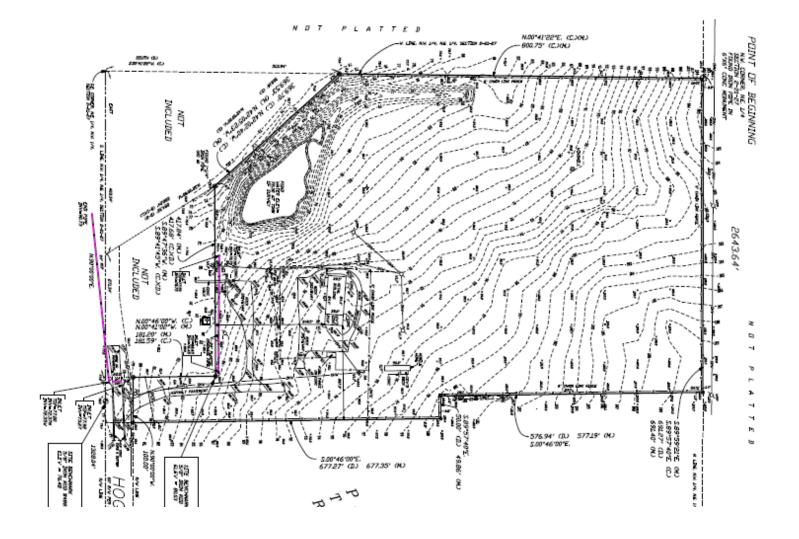

## Lease: \$4,000 /month per acre Sale: \$350k/per Acre

| Building Size: | 3,952 <u>+</u> SF    |
|----------------|----------------------|
| Lot size:      | 17.64 <u>+</u> Acres |
| Apopka Zoning: | I-L                  |
| 2022 Taxes:    | \$24,988.78          |