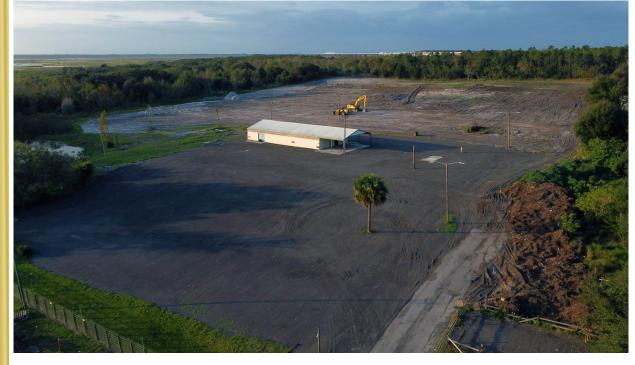

## 4301 Hogshead Rd Apopka, FL 32703

## Lease: \$4,000 /month per acre Sale: \$350k/per Acre

| Building Size: | 3,952 <u>+</u> SF    |
|----------------|----------------------|
| Lot size:      | 17.64 <u>+</u> Acres |
| Apopka Zoning: | I-L                  |
| 2022 Taxes:    | \$24,988.78          |