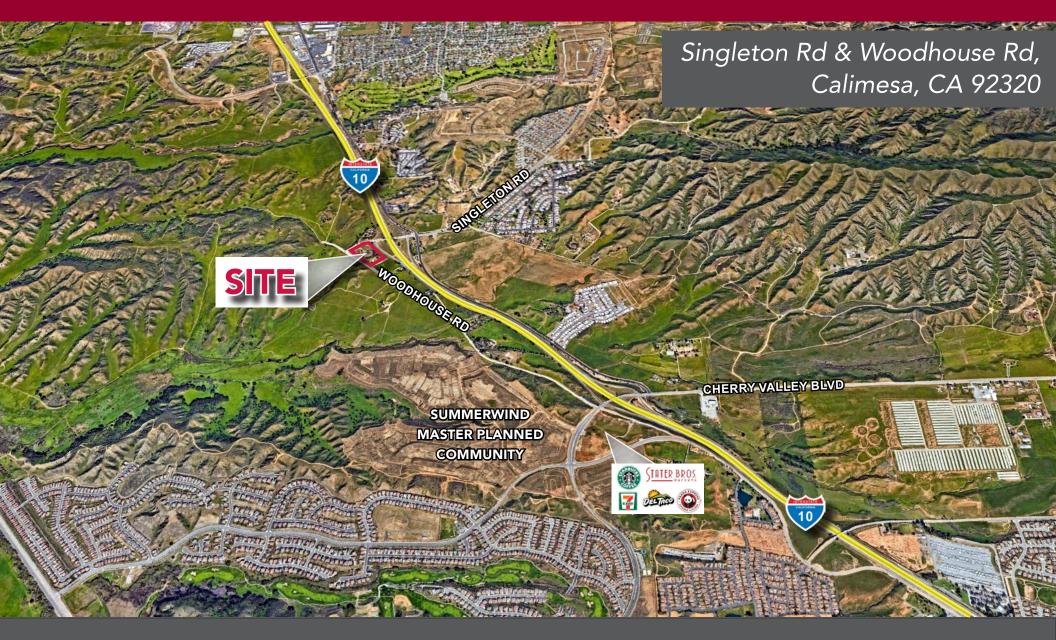

### SEC Singleton Rd & Woodhouse Rd, Calimesa, CA 92320

Lee & Associates Commercial Real Estate Services, Inc.- Riverside Corporate DRE #01048055 3240 Mission Inn Avenue Riverside, CA 92507

WOODHOUSE ESUON

#### **PROPERTY OVERVIEW**

- » Located at the Singleton Road, I-10 Freeway on/off ramp
- » Property is part of the Summerwind Ranch at Oak Valley Specific Plan, a master-planned community development spanning over 6,405 acres of land in both the cities of Calimesa and Beaumont.
- » Two Land Parcels, 413-280-001 and 413-280-002
- » Ideal Site for Retail or Commercial Development
- » Property is situated at a four-way stop sign
- » Across the street from the Birtcher Oak Valley Commerce Center with four Class A logistical warehouse facilities. The total combined area of these warehouses is approximately 2.25 million square feet currently under development
- » Utilities Available to the Site