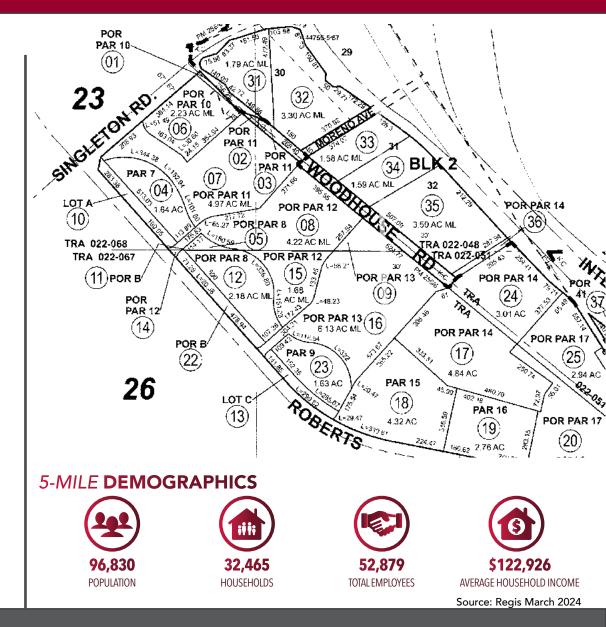

#### **PROPERTY DETAILS**

| Location:          | Singleton Road / Roberts Road &<br>I-10 Freeway Calimesa, CA 92320 |
|--------------------|--------------------------------------------------------------------|
| Acres:             | 5.03 Acres                                                         |
| Square Footage:    | 219,106 SF                                                         |
| Asking Sale Price: | \$3,920,000.00                                                     |