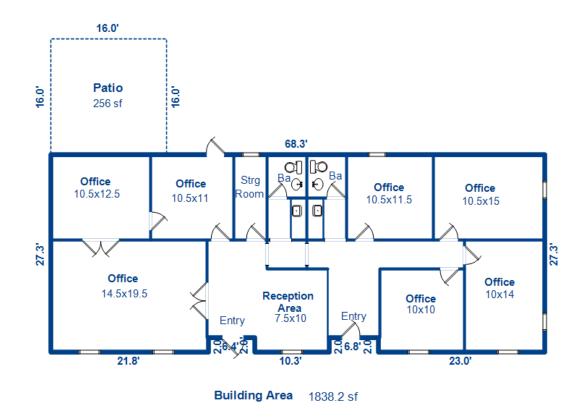

## Total Gross Building Area is 1,838 Square Feet

The above dimensions were gathered performing an interior and exterior measurement of the property.

This report calculated the square footage for the requested property and is for informational purposes only, it is not performed as part of an Appraisal.

ANSI, the industry standard for measurement has been followed in this assignment. Measurements are to be taken and reported on the sketch or floor plan to the nearest tenth of a foot and the final square footage calculations are reported to the nearest whole square foot. The reported room dimensions are approximate.