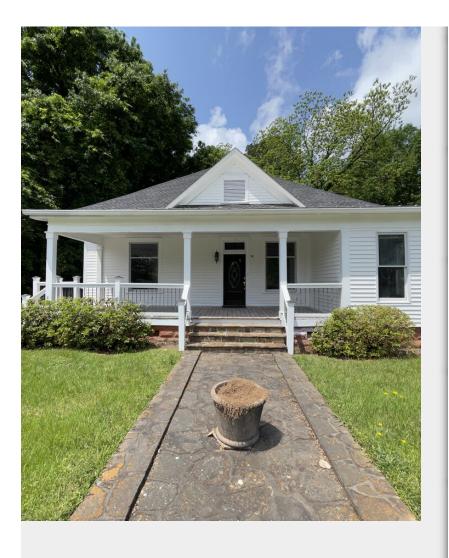

### 382 S Perry St

\$21.00 /SF/YR

Discover an exceptional leasing opportunity in the heart of downtown Lawrenceville. This professional building offers 1762 sq ft of versatile office space, perfect for a single tenant. Formerly a law office, the space is ideal for attorneys, counselors, CPAs, accountants, insurance agents, and other professional service companies.

### 382 S Perry St, Lawrenceville, GA 30046

Discover an exceptional leasing opportunity in the heart of downtown Lawrenceville. This professional building offers 1762 sq ft of versatile office space, perfect for a single tenant. Formerly a law office, the space is ideal for attorneys, counselors, CPAs, accountants, insurance agents, and other professional service companies.