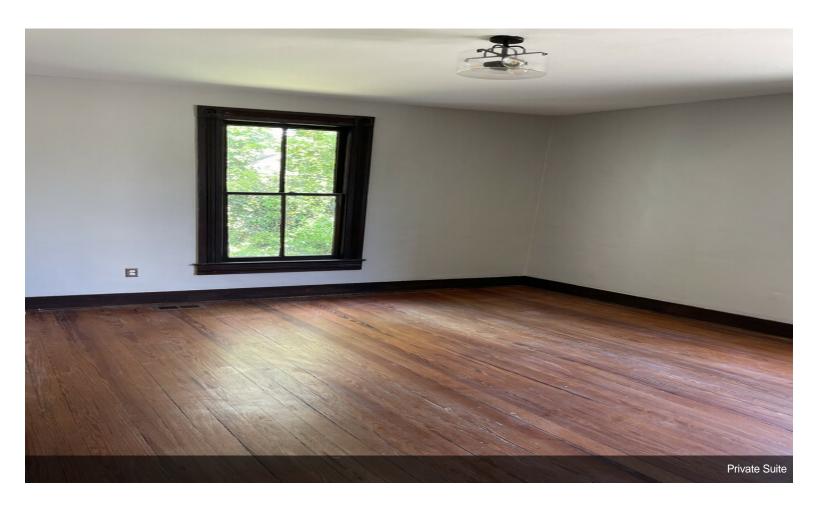

Spacious Layout: 1762 sq ft of private office suites designed for productivity and privacy. Shared Amenities: Tenants enjoy access to a restroom, a break room for relaxation, and a large lobby for welcoming clients and guests. Former Law Office: Well-suited for legal professionals with its existing layout and facilities.