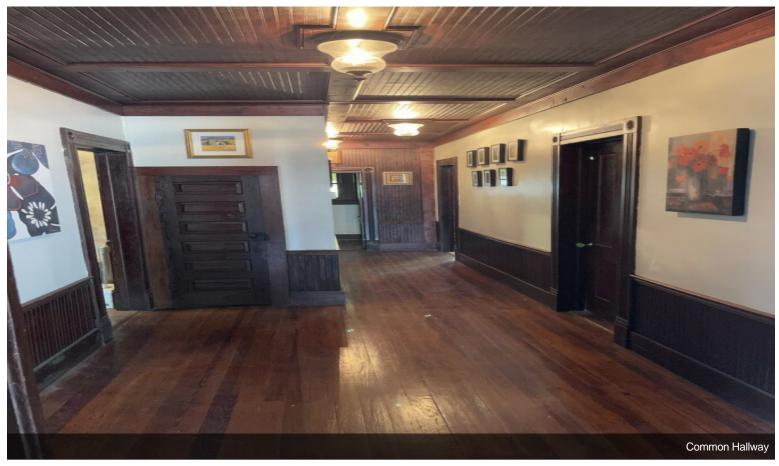

#### Location:

Conveniently located in Lawrenceville's booming Historic District, this office space is surrounded by major developments, offering unparalleled convenience and accessibility.

- Great for Creatives and Professional Service Organizations
- Downtown Lawrenceville Office
- Hardwood Floors
- Walkable to Restaurants

Spacious Layout: 1762 sq ft of private office suites designed for productivity and privacy. Shared Amenities: Tenants enjoy access to a restroom, a break room for relaxation, and a large lobby for welcoming clients and guests. Former Law Office: Well-suited for legal professionals with its existing layout and facilities.