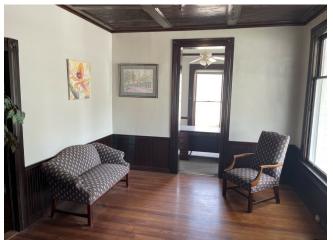

Spacious Layout: 1762 sq ft of private office suites designed for productivity and privacy. Shared Amenities: Tenants enjoy access to a restroom, a break room for relaxation, and a large lobby for welcoming clients and guests. Former Law Office: Well-suited for legal professionals with its existing layout and facilities.