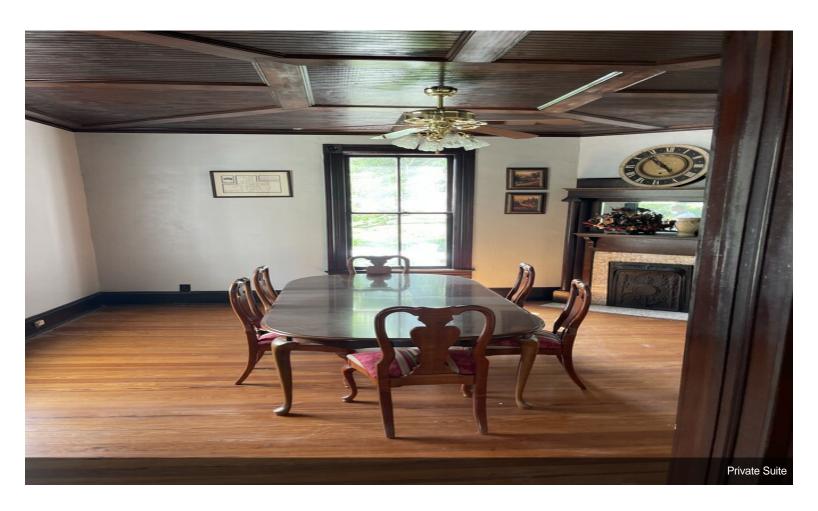

Spacious Layout: 1762 sq ft of private office suites designed for productivity and privacy. Shared Amenities: Tenants enjoy access to a restroom, a break room for relaxation, and a large lobby for welcoming clients and guests. Former Law Office: Well-suited for legal professionals with its existing layout and facilities.