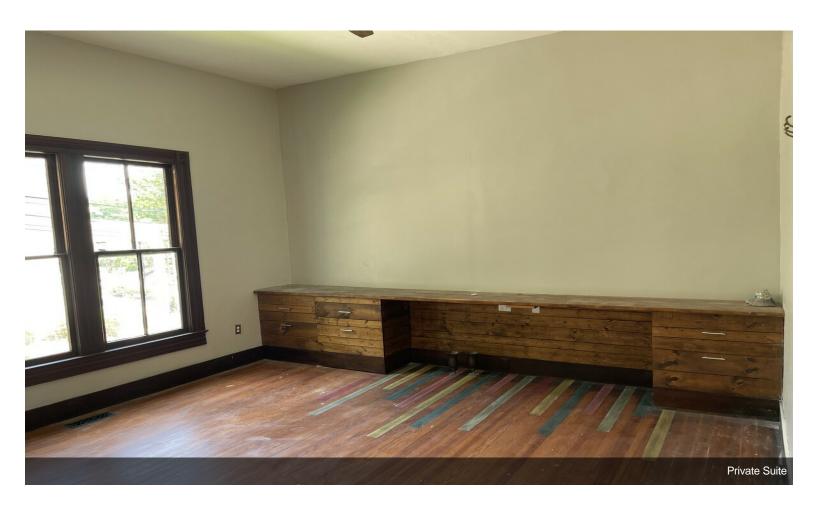

Spacious Layout: 1762 sq ft of private office suites designed for productivity and privacy. Shared Amenities: Tenants enjoy access to a restroom, a break room for relaxation, and a large lobby for welcoming clients and guests. Former Law Office: Well-suited for legal professionals with its existing layout and facilities.