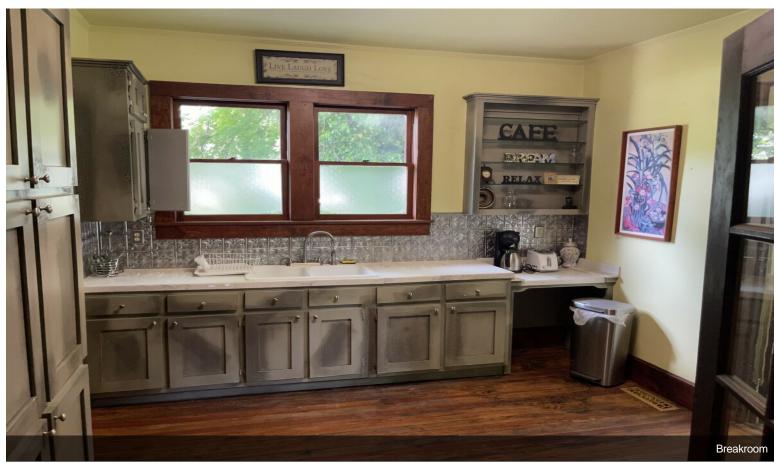

Spacious Layout: 1762 sq ft of private office suites designed for productivity and privacy. Shared Amenities: Tenants enjoy access to a restroom, a break room for relaxation, and a large lobby for welcoming clients and guests. Former Law Office: Well-suited for legal professionals with its existing layout and facilities.