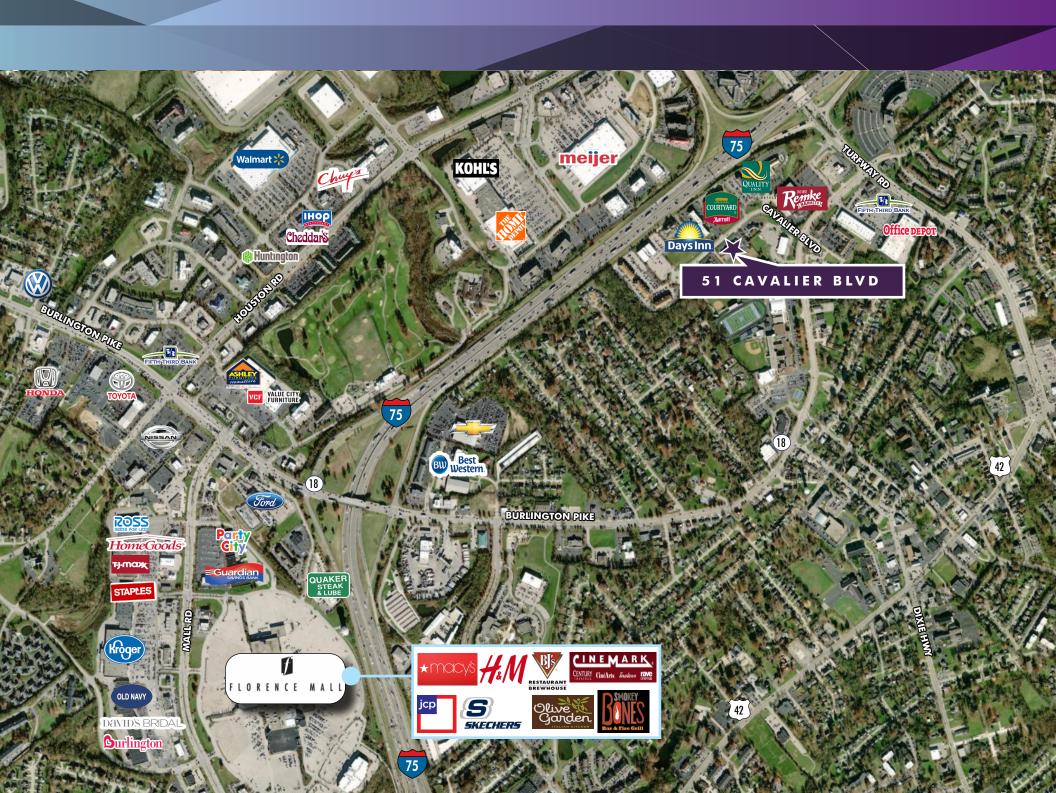

### **Rental Rate:**

- ✓ \$11.50 | SF +
- ✓ \$7.50 | SF 2022 Est. OpEx (Including Utilities) +
- ✓ Tenant-Paid Janitorial Service

Easy Access to Burlington Pike & I-71/75 Close Proximity to St. Elizabeth Facilities

## LOCATION SPECIFICATIONS

| DEMOGRAPHICS                       | 1 MILE   | 3 MILE   | 5 MILE    |
|------------------------------------|----------|----------|-----------|
| 2023 Estimated<br>Population       | 8,941    | 58,854   | 154,528   |
| 2023 Estimated<br>Households       | 3,813    | 23,940   | 60,117    |
| 2023 Estimated<br>Household Income | \$69,608 | \$85,390 | \$101,720 |

| TRAFFIC COUNTS          | VEHICLES PER DAY |  |
|-------------------------|------------------|--|
| I-71 at Burlington Pike | 171,455          |  |
| I-71 at Turfway Road    | 183,372          |  |