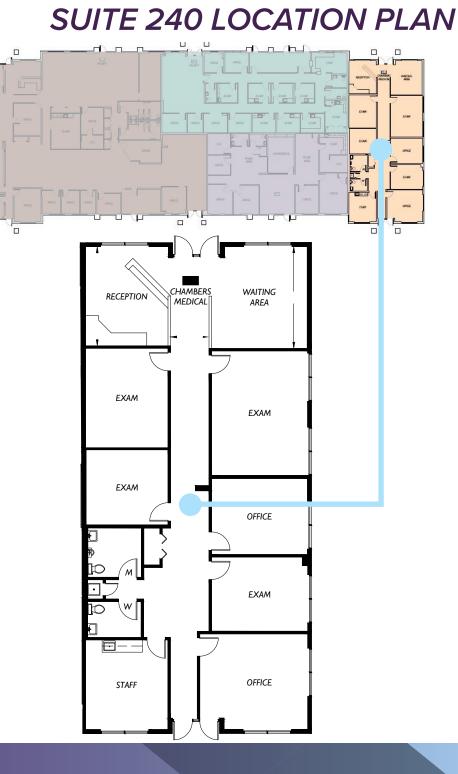

### 2,901 SF Available - Suite 240

- ✓ Former Chiropractic Office
- ✓ Reception Area
- ✓ 6 Office/Exam Rooms
- ✓ 2 Restrooms