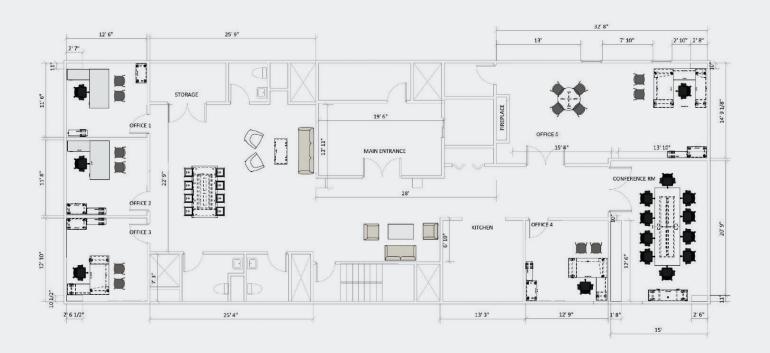

#### 607 Washington Road Mt. Lebanon, PA 15228



#### **Building Highlights**

- Rare Trophy Penthouse Office
- All Glass offices
- Next to Springhill Suites by Marriott Hotel
- In the heart of downtown Mt. Lebanon
- Surrounded by Retail and Restaurants
- Light Rail Station located behind Property
- Dedicated Property Management Services
- Dedicated Client Experience Team
- Exclusive Access to Partner Perks Program

JOHN ELIOPOULOSKELL+1 412 613 6229+1 412jeliopoulos@burnsscalo.comkhoove

**KELLEY HECKATHORNE** +1 412 670 4248 khoover@burnsscalo.com





### 607 Washington Road Mt. Lebanon, PA 15228

#### Floor Plan



#### Amenities

- Move in Ready Penthouse Suite
- Floor to Ceiling Windows
- Stunning view of downtown Mt. Lebanon Retail District
- Built in Fireplace
- Luxury Kitchen
- Tons of Natural Light with all Glass
  Offices

- Hardwood Floors in Executive Office and Conference Room
- New Carpet throughout
- Furniture
- Remote Control Blinds
- Shower within Restroom

JOHN ELIOPOULOS +1 412 613 6229 jeliopoulos@burnsscalo.com **KELLEY HECKATHORNE** +1 412 670 4248 khoover@burnsscalo.com



# 607 Washington Road Mt. Lebanon, PA 15228

#### **Photos**













# 607 Washington Road Mt. Lebanon, PA 15228

#### Location



JOHN ELIOPOULOS +1 412 613 6229 jeliopoulos@burnsscalo.com **KELLEY HECKATHORNE** +1 412 670 4248 khoover@burnsscalo.com