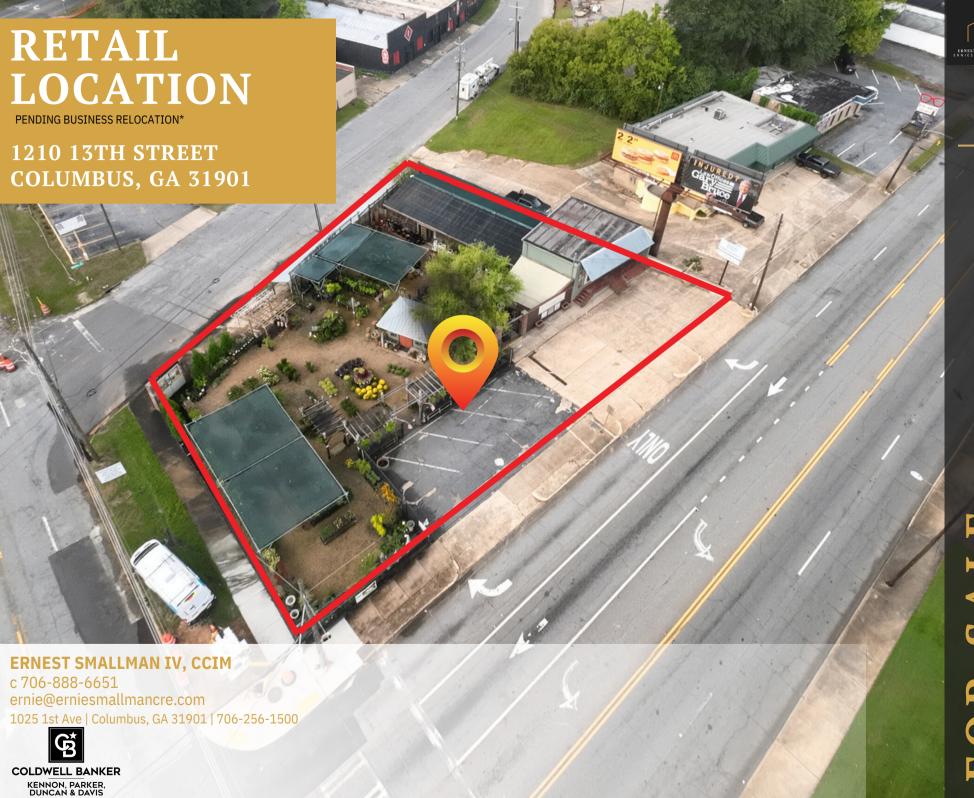

FOR SALE

## FEATURES

- Convenient location to Columbus and the surrounding areas
- 1.1 miles to Uptown Columbus
- 0.5 miles to Midtown Columbus
- High Traffic Counts
- Great Opportunity for Redevelopment

Excellent retail or redevelopment location available in the heart of midtown Columbus, located at the signalized intersection of 13th St. and 13th Ave., with traffic counts estimated at ± 17,900.

### 立 0.33 ACRE LOT

Columbus Ft Moore Phenix City

MARKET

**\$495,000.00** 

PENDING BUSINESS RELOCATION\*

ERNEST SMALLMAN IV, CCIN c 706-888-665 ernie@erniesmallmancre.cor