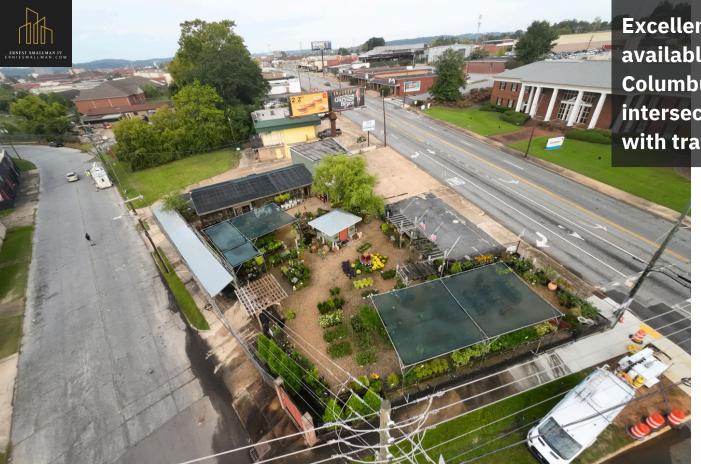

## FEATURES

- Convenient location to Columbus and the surrounding areas
- 1.1 miles to Uptown Columbus
- 0.5 miles to Midtown Columbus
- High Traffic Counts
- Great Opportunity for Redevelopment

Excellent retail or redevelopment location available in the heart of midtown Columbus, located at the signalized intersection of 13th St. and 13th Ave., with traffic counts estimated at ± 17,900.

TO UPTOWN COLUMBUS

TO VETERANS PKWY

TO FT MOORE TO PHENIX CITY TO WEST POINT