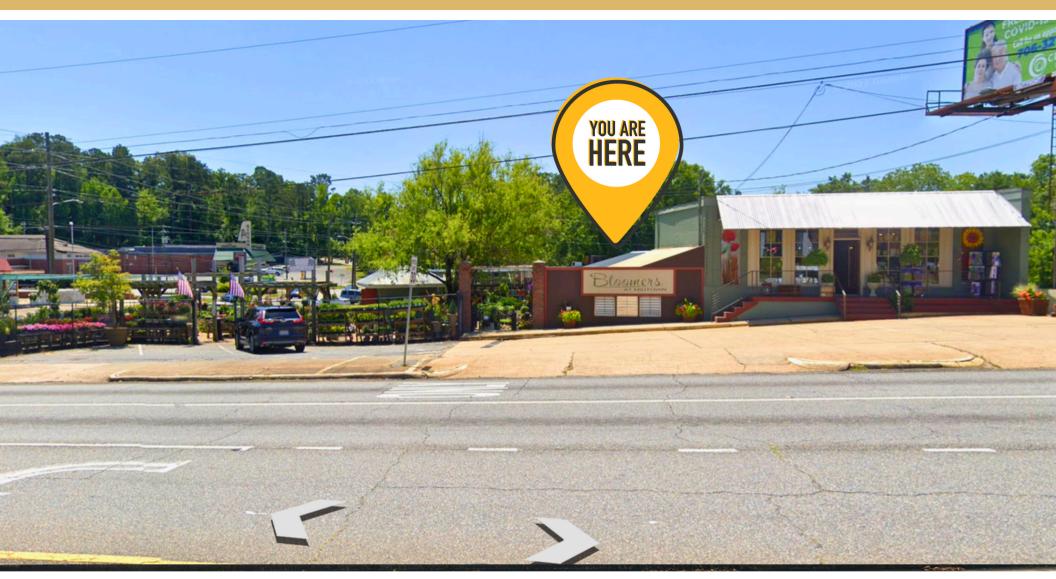

FOR SALE

## FEATURES

- Convenient location to Columbus and the surrounding areas
- 1.1 miles to Uptown Columbus
- 0.5 miles to Midtown Columbus
- High Traffic Counts
- Great Opportunity for Redevelopment

Excellent retail or redevelopment location available in the heart of midtown Columbus, located at the signalized intersection of 13th St. and 13th Ave., with traffic counts estimated at ± 17,900.

### 立 0.33 ACRE LOT

Columbus Ft Moore Phenix City

MARKET

**\$495,000.00** 

PENDING BUSINESS RELOCATION\*

ERNEST SMALLMAN IV, CCIN c 706-888-665 ernie@erniesmallmancre.cor