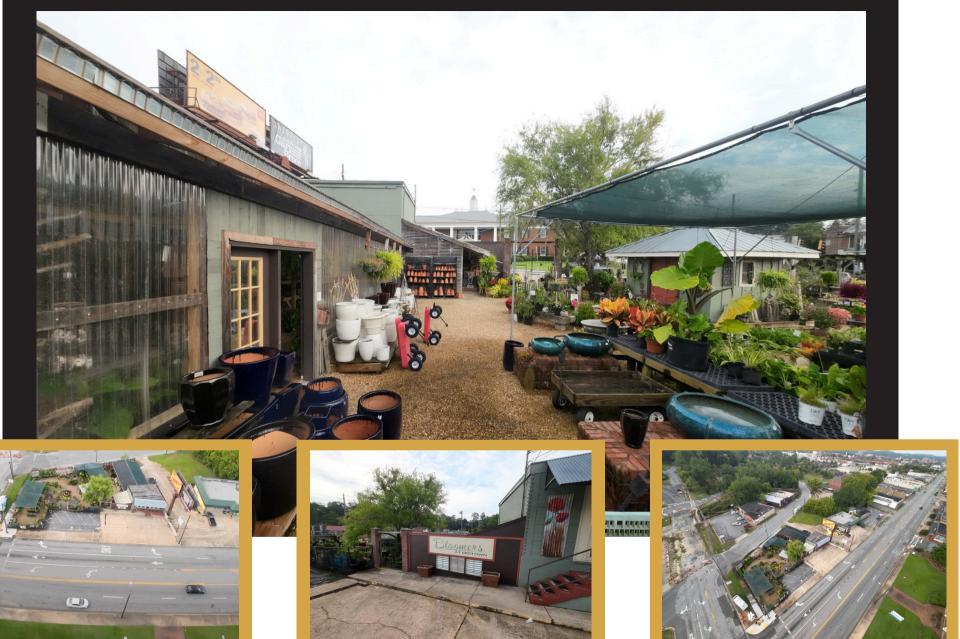

FOR SALE

## FEATURES

- Convenient location to Columbus and the surrounding areas
- 1.1 miles to Uptown Columbus
- 0.5 miles to Midtown Columbus
- High Traffic Counts
- Great Opportunity for Redevelopment

Excellent retail or redevelopment location available in the heart of midtown Columbus, located at the signalized intersection of 13th St. and 13th Ave., with traffic counts estimated at ± 17,900.

### 立 0.33 ACRE LOT

Columbus Ft Moore Phenix City

MARKET

**\$495,000.00** 

PENDING BUSINESS RELOCATION\*

ERNEST SMALLMAN IV, CCIN c 706-888-665 ernie@erniesmallmancre.cor