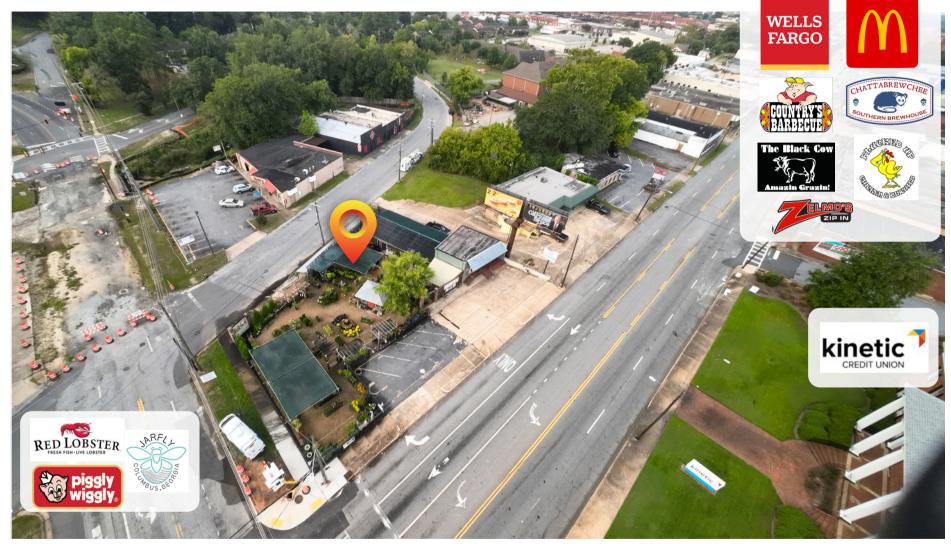

## NEARBY RETAILERS

#### WITHIN 2 MILES

#### **MORE NEARBY RETAILERS**

- Krystal
- Burger King
- Arby's

- Wells Fargo
- Waffle House
- Dunkin'

- Taco Bell
- Family Dollar
- Taco Bell