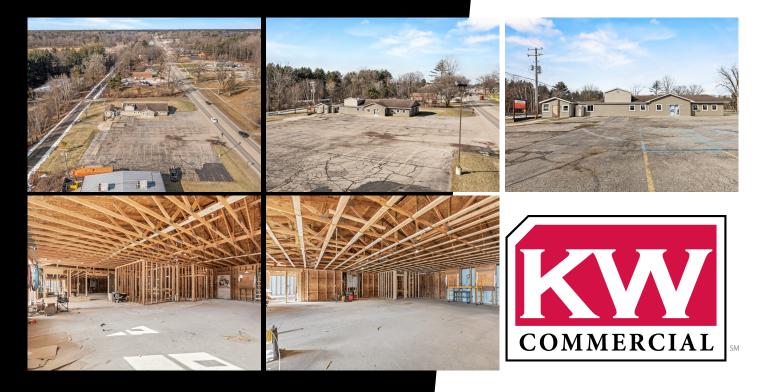

ALEX'S RAILSIDE RESTAURANT 201 W Saginaw Road Sanford, MI 48657

Located near a major highway, this area sees a high volume of traffic, making it an ideal spot for a business. The bike trail access also adds to the potential customer base, as it attracts outdoor enthusiasts and families looking for a quick bite to eat.

The walk-up window feature is perfect for those on-the-go or for customers who prefer a more casual dining experience. It also allows for easy take-out options, making it convenient for busy commuters or families.