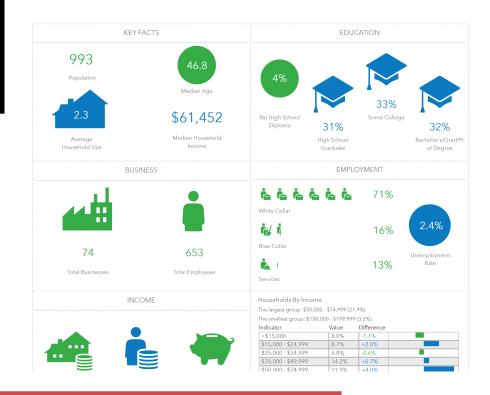

ALEX'S RAILSIDE RESTAURANT 201 W Saginaw Road Sanford, MI 48657

Located near a major highway, this area sees a high volume of traffic, making it an ideal spot for a business. The bike trail access also adds to the potential customer base, as it attracts outdoor enthusiasts and families looking for a quick bite to eat.