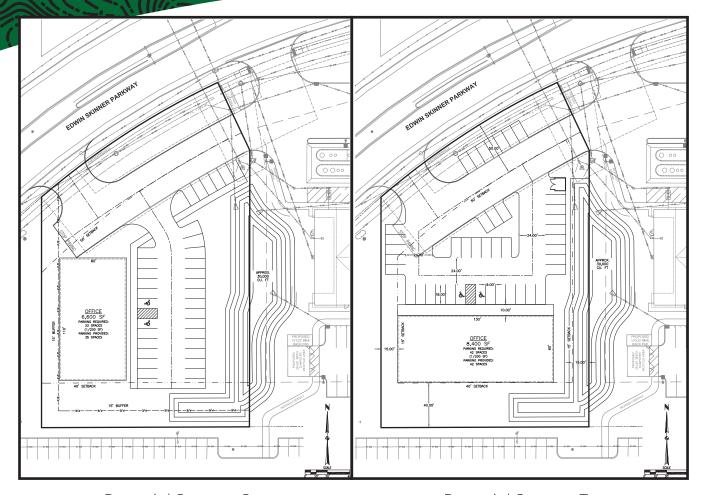

# 220 Edwin Skinner Parkway SW

ALTOONA IOWA

Potential Concept One

Potential Concept Two

## **PROPERTY FEATURES-**

- ▶ Uses allowed in C-2 General Commercial include but are not limited to: Retail, Office, Auto, Car Wash, Medical, Restaurant, and Veterinary
- ▶ Build to Suit/For Lease opportunities also available