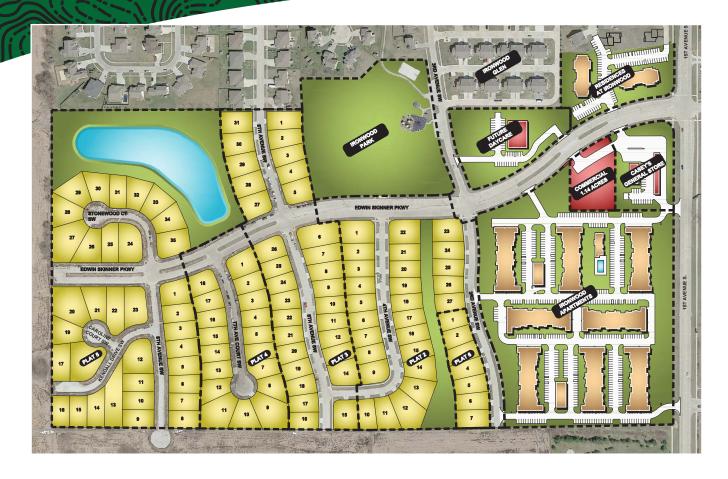

#### For Sale \$6/SF —Commercial/Office Lot

- ▶ 1.14 acre C-2 General Commercial parcel in Ironwood South, a mixed use development in south Altoona
- ► Located adjacent to new Casey's convenience store
- ► New curb cut on Edwin Skinner Parkway and fully paved shared frontage drive provides exceptional full access
- ► All utilities stubbed to property and shared stormwater detention basin already constructed
- Nearby features and amenities include: Clay Elementary, Ironwood Park, Hy-Vee, Spring Creek Sports Complex and Park, and hundreds of new homes and apartments