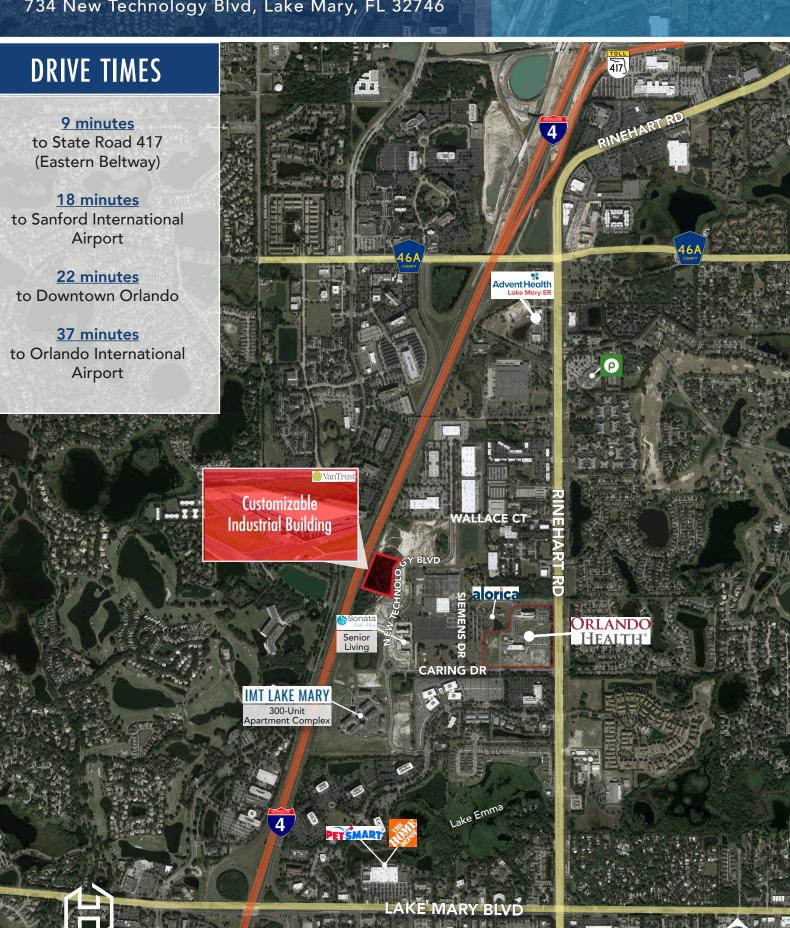

#### AREA OVERVIEW

### FOR LEASE - LAKE MARY ONE

734 New Technology Blvd, Lake Mary, FL 32746