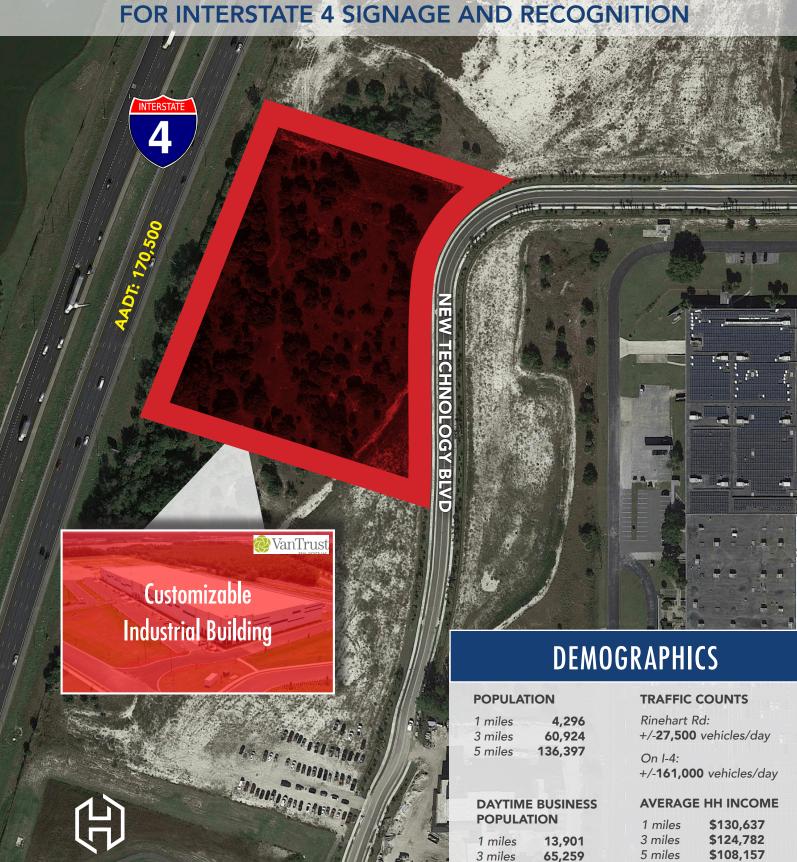

#### PROPERTY HIGHLIGHTS

- Exceptional 7.44 acre site frontage and visibility for Interstate 4 signage and recognition
- Ideally located in the heart of Lake Mary via access to Rinehart and interstate connectivity throughout Central Florida
- Ability for tenant customized spaces
- 15 miles north of Downtown Orlando
- Class A tilt wall construction
- Currently zoned for office but PUD allows for conversion
- Civil engineer engaged with the ability move quickly
- 100k SF rear load building concept (below)

# EXCEPTIONAL FRONTAGE AND VISIBILITY FOR INTERSTATE 4 SIGNAGE AND RECOGNITION

5 miles

130,212

734 New Technology Blvd, Lake Mary, FL 32746

LAKE MARY INDUSTRIAL
Orlando, Florida

Conceptual Site i