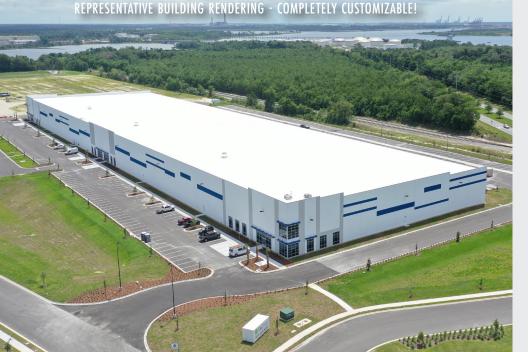

### FOR LEASE - LAKE MARY ONE

734 New Technology Blvd, Lake Mary, FL 32746

Pre-designed for a freestanding, Class A industrial building in the heart of Lake Mary with exceptional visibility along Interstate 4.

#### PROPERTY HIGHLIGHTS

- Exceptional 7.44 acre site frontage and visibility for Interstate 4 signage and recognition
- Ideally located in the heart of Lake Mary via access to Rinehart and interstate connectivity throughout Central Florida
- Ability for tenant customized spaces
- 15 miles north of Downtown Orlando
- Class A tilt wall construction
- Currently zoned for office but PUD allows for conversion
- Civil engineer engaged with the ability move quickly
- 100k SF rear load building concept (below)