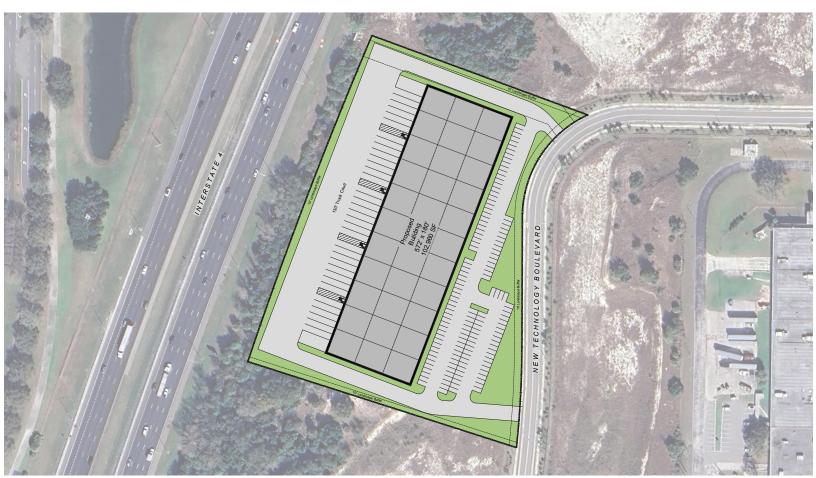

#### PROPERTY HIGHLIGHTS

- Exceptional 7.44 acre site frontage and visibility for Interstate 4 signage and recognition
- Ideally located in the heart of Lake Mary via access to Rinehart and interstate connectivity throughout Central Florida
- Ability for tenant customized spaces
- 15 miles north of Downtown Orlando
- Class A tilt wall construction
- Currently zoned for office but PUD allows for conversion
- Civil engineer engaged with the ability move quickly
- 100k SF rear load building concept (below)

# EXCEPTIONAL FRONTAGE AND VISIBILITY FOR INTERSTATE 4 SIGNAGE AND RECOGNITION

5 miles

130,212

734 New Technology Blvd, Lake Mary, FL 32746

LAKE MARY INDUSTRIAL
Orlando, Florida

Conceptual Site i