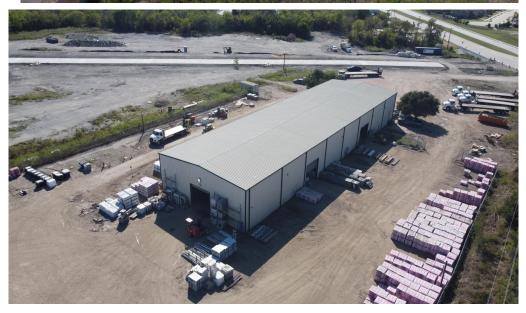

#### **Property Overview**

Melissa Industrial Park is conveniently located in Melissa, Texas, fronting on State Highway 121, which is 4.1 miles east of Hwy 75. The 27-acre industrial park is comprised of 6 lots and will encompass SRS Industrial's, 12,000 sq. ft. sales and distribution facility with a 5.5-acre storage yard, available Q2 2025.

Outside storage is a key feature of the Melissa Industrial Park. Several mid-sized to large lots are available for build-to-suit, for various types of industrial warehouse or manufacturing tenants. Other lots will be developed on a speculative basis, providing generous outside storage. Melissa Industrial Park has direct access to SH 121, enabling convenient access to the south.