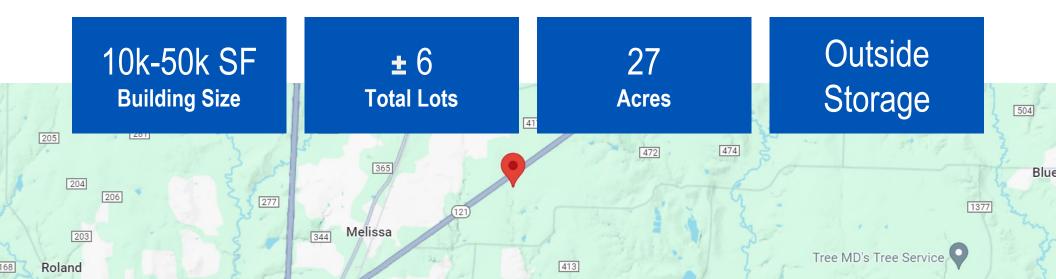

Melissa Industrial Park is now pre-leasing for delivery in late O2 2025.

- Each building can be built between 10k-50k sf with standard office build-out of 1,500 sf.
- Fenced outside storage in rear of buildings

#### **Property Overview**

Melissa Industrial Park is conveniently located in Melissa, Texas, fronting on State Highway 121, which is 4.1 miles east of Hwy 75. The 27-acre industrial park is comprised of 6 lots and will encompass SRS Industrial's, 12,000 sq. ft. sales and distribution facility with a 5.5-acre storage yard, available Q2 2025.