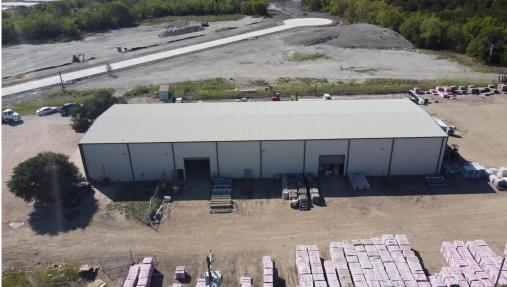

#### **Property Overview**

Melissa Industrial Park is conveniently located in Melissa, Texas, fronting on State Highway 121, which is 4.1 miles east of Hwy 75. The 27-acre industrial park is comprised of 6 lots and will encompass SRS Industrial's, 12,000 sq. ft. sales and distribution facility with a 5.5-acre storage yard, available Q2 2025.

Outside storage is a key feature of the Melissa Industrial Park. Several mid-sized to large lots are available for build-to-suit, for various types of industrial warehouse or manufacturing tenants. Other lots will be developed on a speculative basis, providing generous outside storage. Melissa Industrial Park has direct access to SH 121, enabling convenient access to the south.