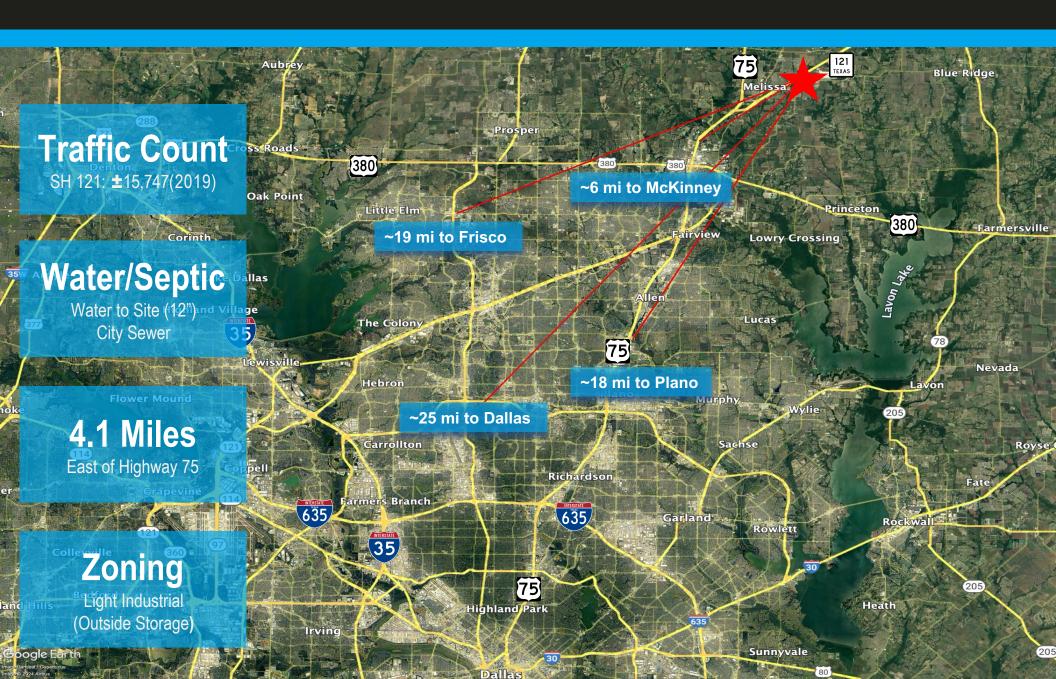

#### **Property Overview**

Melissa Industrial Park is conveniently located in Melissa, Texas, fronting on State Highway 121, which is 4.1 miles east of Hwy 75. The 27-acre industrial park is comprised of 6 lots and will encompass SRS Industrial's, 12,000 sq. ft. sales and distribution facility with a 5.5-acre storage yard, available Q2 2025.

Outside storage is a key feature of the Melissa Industrial Park. Several mid-sized to large lots are available for build-to-suit, for various types of industrial warehouse or manufacturing tenants. Other lots will be developed on a speculative basis, providing generous outside storage. Melissa Industrial Park has direct access to SH 121, enabling convenient access to the south.