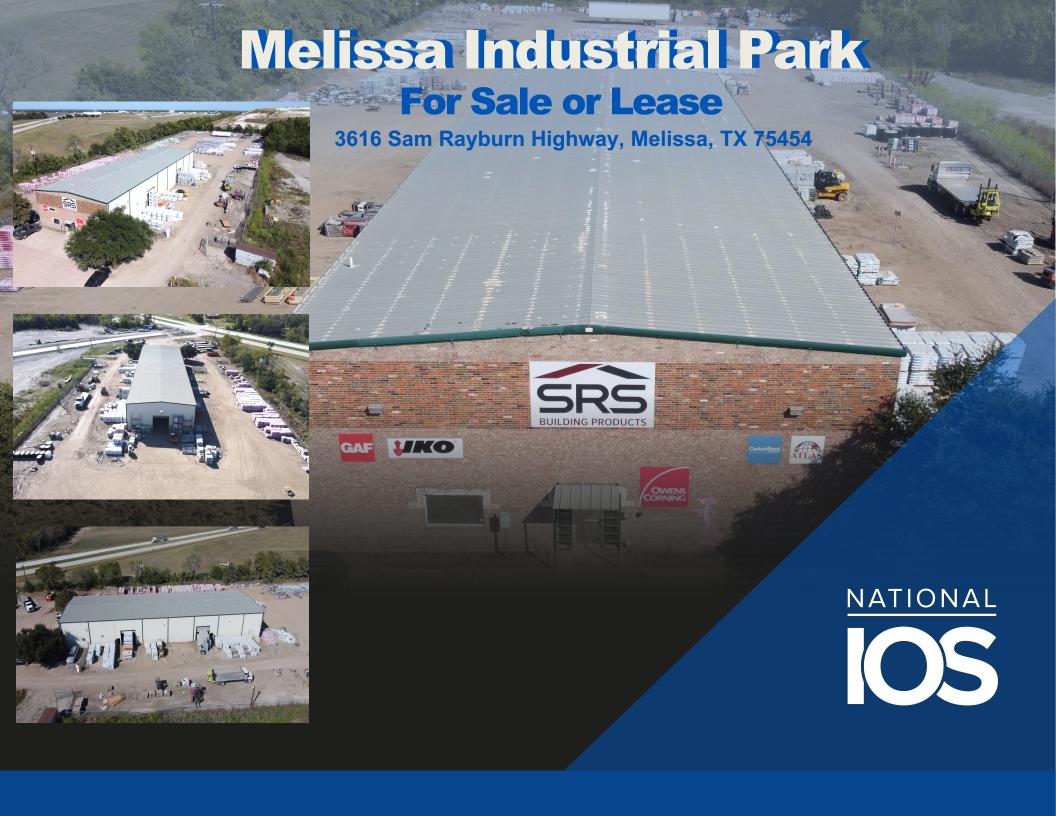

**Industrial Outside Storage Available** 

3616 Sam Rayburn Highway, Melissa, TX 75454

#### **For Sale or Lease**

#### **Property Overview**

Melissa Industrial Park is conveniently located in Melissa, Texas, fronting on State Highway 121, which is 4.1 miles east of Hwy 75. The 27-acre industrial park is comprised of 6 lots and will encompass SRS Industrial's, 12,000 sq. ft. sales and distribution facility with a 5.5-acre storage yard, available Q2 2025.