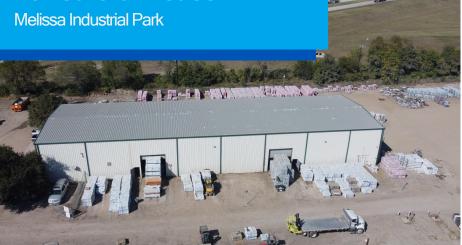

Melissa Industrial Park is now pre-leasing for delivery in late O2 2025.

- Each building can be built between 10k-50k sf with standard office build-out of 1,500 sf.
- Fenced outside storage in rear of buildings

#### **Property Overview**

Melissa Industrial Park is conveniently located in Melissa, Texas, fronting on State Highway 121, which is 4.1 miles east of Hwy 75. The 27-acre industrial park is comprised of 6 lots and will encompass SRS Industrial's, 12,000 sq. ft. sales and distribution facility with a 5.5-acre storage yard, available Q2 2025.

Outside storage is a key feature of the Melissa Industrial Park. Several mid-sized to large lots are available for build-to-suit, for various types of industrial warehouse or manufacturing tenants. Other lots will be developed on a speculative basis, providing generous outside storage. Melissa Industrial Park has direct access to SH 121, enabling convenient access to the south.