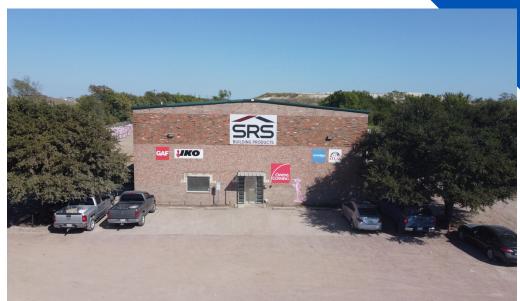

#### **Property Overview**

Melissa Industrial Park is conveniently located in Melissa, Texas, fronting on State Highway 121, which is 4.1 miles east of Hwy 75. The 27-acre industrial park is comprised of 6 lots and will encompass SRS Industrial's, 12,000 sq. ft. sales and distribution facility with a 5.5-acre storage yard, available Q2 2025.

Outside storage is a key feature of the Melissa Industrial Park. Several mid-sized to large lots are available for build-to-suit, for various types of industrial warehouse or manufacturing tenants. Other lots will be developed on a speculative basis, providing generous outside storage. Melissa Industrial Park has direct access to SH 121, enabling convenient access to the south.