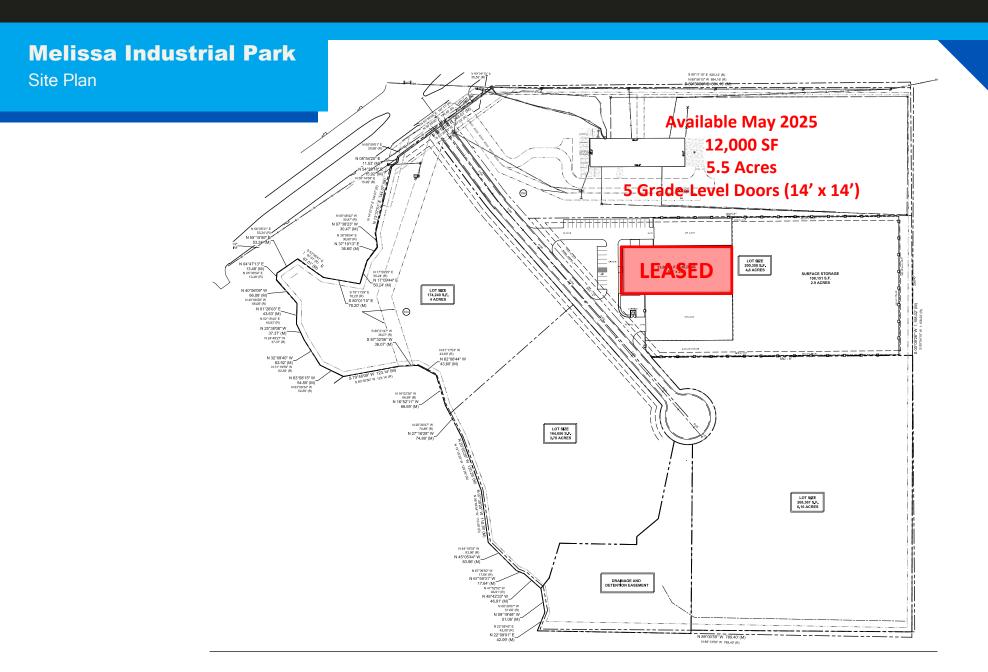

#### **Property Overview**

Melissa Industrial Park is conveniently located in Melissa, Texas, fronting on State Highway 121, which is 4.1 miles east of Hwy 75. The 27-acre industrial park is comprised of 6 lots and will encompass SRS Industrial's, 12,000 sq. ft. sales and distribution facility with a 5.5-acre storage yard, available Q2 2025.

Outside storage is a key feature of the Melissa Industrial Park. Several mid-sized to large lots are available for build-to-suit, for various types of industrial warehouse or manufacturing tenants. Other lots will be developed on a speculative basis, providing generous outside storage. Melissa Industrial Park has direct access to SH 121, enabling convenient access to the south.