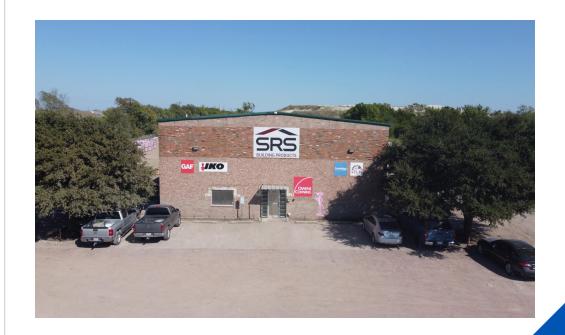

#### **Property Overview**

Melissa Industrial Park is conveniently located in Melissa, Texas, fronting on State Highway 121, which is 4.1 miles east of Hwy 75. The 27-acre industrial park is comprised of 6 lots and will encompass SRS Industrial's, 12,000 sq. ft. sales and distribution facility with a 5.5-acre storage yard, available Q2 2025.