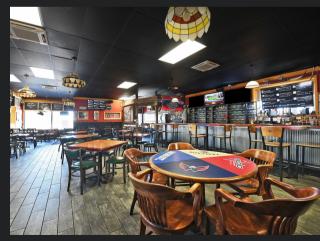

## **SALE PRICE 1,050,000**

Great investment opportunity! Income producing property! This listing is only for the real estate not the business/restaurant. Current lease conveys with the sale of the Real Estate. Current restaurant/bar is very successful. Do not disturb the staff or patrons. Showings only during when establishment is closed. Prime location on almost an acre of land on heavily travelled Churchville Road. Over 23,000 cars/day pass this location. Updated bar/restaurant with full sized kitchen. Outdoor patio. Over 45 parking spots on site.