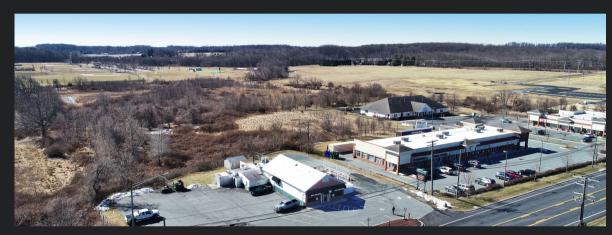

## **SALE PRICE 1,050,000**

Great investment opportunity! Income producing property! This listing is only for the real estate not the business/restaurant. Current lease conveys with the sale of the Real Estate. Current restaurant/bar is very successful. Do not disturb the staff or patrons. Showings only during when establishment is closed. Prime location on almost an acre of land on heavily travelled Churchville Road. Over 23,000 cars/day pass this location. Updated bar/restaurant with full sized kitchen. Outdoor patio. Over 45 parking spots on site.