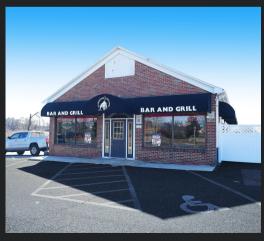

## **SALE PRICE 1,050,000**

Great investment opportunity! Income producing property! This listing is only for the real estate not the business/restaurant. Current lease conveys with the sale of the Real Estate. Current restaurant/bar is very successful. Do not disturb the staff or patrons. Showings only during when establishment is closed. Prime location on almost an acre of land on heavily travelled Churchville Road. Over 23,000 cars/day pass this location. Updated bar/restaurant with full sized kitchen. Outdoor patio. Over 45 parking spots on site.